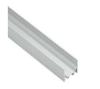

# HL-A052

Professional industrial design with sharp lines.
Imported PC diffuser with uniform and soft lighting.
AL6063 aluminum profile with excellent heat dissipation performance.

-Easy and fast to install, maintain and repair. Suspended and surface installation ways.

#### Installation Accessories

Aluminum Profile

End Cap

Clip

Suspended Rope

• Optional cover

Cover Suspended Rope Lighting Source End Cap Connector Model Cover Model PC **PMMA** Clip (Set) (width) Opal HL-A052 A052 1 Aluminium Stainless steel 1 max 12mm Aluminium