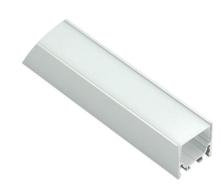

# HL-A052

Professional industrial design with sharp lines.
Imported PC diffuser with uniform and soft lighting.
AL6063 aluminum profile with excellent heat dissipation performance.

-Easy and fast to install, maintain and repair. Suspended and surface installation ways.

#### Basic Parameters

| Material              | AL6063+PC                                                   |
|-----------------------|-------------------------------------------------------------|
| Surface               | Anodized/Painting                                           |
| Lighting source width | 12mm                                                        |
| Length                | 4m/max                                                      |
| Application           | Widely used in shopping centers,                            |
|                       | commercial buildings, office buildings, home lighting, etc. |