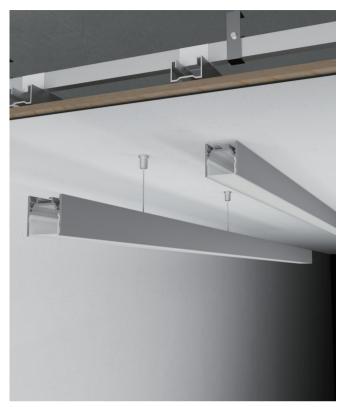

# HL-A052

Professional industrial design with sharp lines.
Imported PC diffuser with uniform and soft lighting.
AL6063 aluminum profile with excellent heat dissipation performance.

-Easy and fast to install, maintain and repair. Suspended and surface installation ways.

#### Basic Parameters

| Material              | AL6063+PC                                                   |
|-----------------------|-------------------------------------------------------------|
| Surface               | Anodized/Painting                                           |
| Lighting source width | 12mm                                                        |
| Length                | 4m/max                                                      |
| Application           | Widely used in shopping centers,                            |
|                       | commercial buildings, office buildings, home lighting, etc. |

#### Installation Accessories

Aluminum Profile

End Cap

Clip

Suspended Rope

• Optional cover

Cover Suspended Rope Lighting Source End Cap Connector Model Cover Model PC **PMMA** Clip (Set) (width) Opal HL-A052 A052 1 Aluminium Stainless steel 1 max 12mm Aluminium

### Structure image