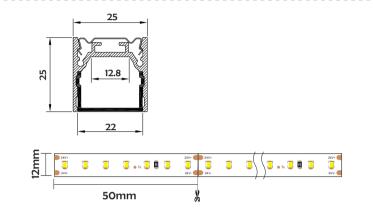

#### Basic Parameters

| Material              | AL6063+PC                                                   |
|-----------------------|-------------------------------------------------------------|
| Surface               | Anodized/Painting                                           |
| Lighting source width | 12mm                                                        |
| Length                | 4m/max                                                      |
| Application           | Widely used in shopping centers,                            |
|                       | commercial buildings, office buildings, home lighting, etc. |

### Structure image