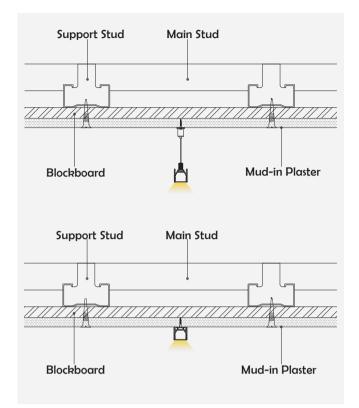

--------------------------------------------------|
| Surface               | Anodized/Painting                                           |
| Lighting source width | 12mm                                                        |
| Length                | 4m/max                                                      |
| Application           | Widely used in shopping centers,                            |
|                       | commercial buildings, office buildings, home lighting, etc. |





#### Installation Accessories









Aluminum Profile

End Cap

Clip

Suspended Rope

• Optional cover



Cover Suspended Rope Lighting Source End Cap Connector Model Cover Model PC **PMMA** Clip (Set) (width) Opal HL-A052 A052 1 Aluminium Stainless steel 1 max 12mm Aluminium



### Structure image



## Effect image



## Application