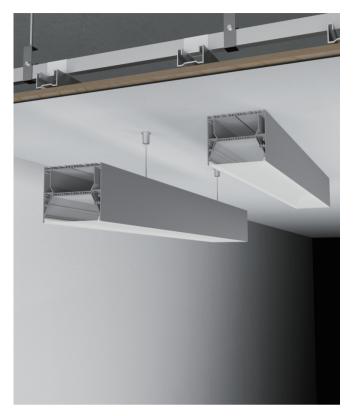

|  |  |  |
| Application           | For offices, conference rooms, supermarkets, home lighting, etc. |  |  |  |





### I Installation Accessories











Aluminum Profile

End Cap

Clip

Suspended Rope

Connector

#### Optional cover



|         |             | Cover |      |           |                 | Suspended Rope |           | Lighting Source |
|---------|-------------|-------|------|-----------|-----------------|----------------|-----------|-----------------|
| Model   | Cover Model | PC    | PMMA | End Cap   | Clip            | (Set)          | Connector | (width)         |
| HL-A030 | A029        | Opal  | I    | Aluminium | Stainless steel |                |           | max 66mm        |



### I Structure image



# I Effect image



## I Application