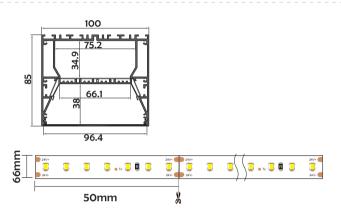

### I Structure image

### I Basic Parameters

| Material              | AL6063+PC                                                        |  |  |  |
|-----------------------|------------------------------------------------------------------|--|--|--|
| Surface               | Anodized/Painting                                                |  |  |  |
| Lighting source width | 66mm                                                             |  |  |  |
| Length                | 4m/max                                                           |  |  |  |
| Application           | For offices, conference rooms, supermarkets, home lighting, etc. |  |  |  |