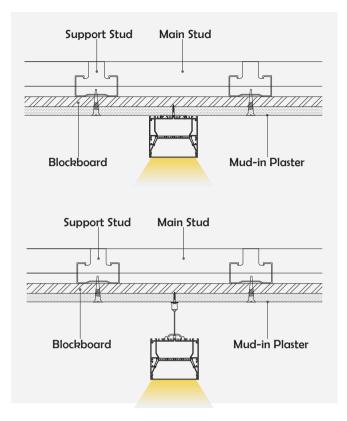

|  |  |  |
| Application           | For offices, conference rooms, supermarkets, home lighting, etc. |  |  |  |





### I Installation Accessories











Aluminum Profile

End Cap

Clip

Suspended Rope

Connector

#### Optional cover



|         |             | Cover |      |           |                 | Suspended Rope |           | Lighting Source |
|---------|-------------|-------|------|-----------|-----------------|----------------|-----------|-----------------|
| Model   | Cover Model | PC    | PMMA | End Cap   | Clip            | (Set)          | Connector | (width)         |
| HL-A030 | A029        | Opal  | I    | Aluminium | Stainless steel |                |           | max 66mm        |



### I Structure image



# I Effect image



## I Application