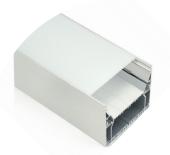

### I Structure image

# <u>HL-A030</u>

Professional industrial design with sharp lines.
Imported PC diffuser with uniform and soft lighting.
AL6063 aluminum profile with excellent heat dissipation performance.

-Easy and fast to install, maintain and repair. Suspended and surface installation ways.

### I Basic Parameters

| Material              | AL6063+PC                                                        |  |  |  |
|-----------------------|------------------------------------------------------------------|--|--|--|
| Surface               | Anodized/Painting                                                |  |  |  |
| Lighting source width | 66mm                                                             |  |  |  |
| Length                | 4m/max                                                           |  |  |  |
| Application           | For offices, conference rooms, supermarkets, home lighting, etc. |  |  |  |