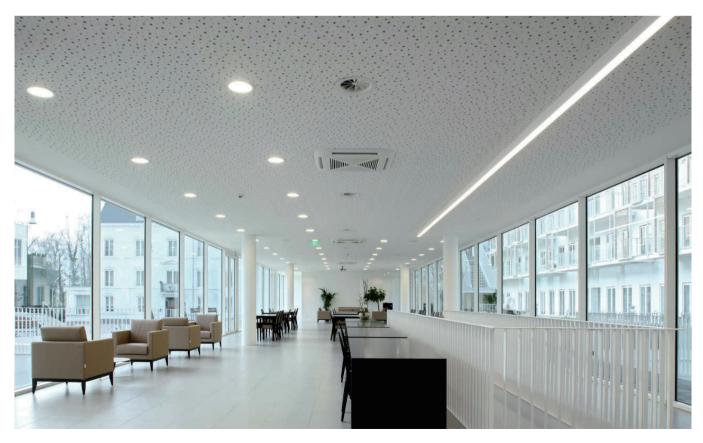

|  |  |  |
| Application           | For offices, conference rooms, supermarkets, home lighting, etc. |  |  |  |





### I Installation Accessories











Aluminum Profile

End Cap

Clip

Suspended Rope

Connector

#### Optional cover



|         |             | Cover |      |           |                 | Suspended Rope |           | Lighting Source |
|---------|-------------|-------|------|-----------|-----------------|----------------|-----------|-----------------|
| Model   | Cover Model | PC    | PMMA | End Cap   | Clip            | (Set)          | Connector | (width)         |
| HL-A030 | A029        | Opal  | I    | Aluminium | Stainless steel |                |           | max 66mm        |



### I Structure image



# I Effect image



## I Application