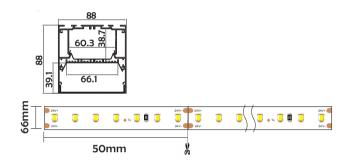

#### I Basic Parameters

| Material              | AL6063+PC                                                        |
|-----------------------|------------------------------------------------------------------|
| Surface               | Anodized/Painting                                                |
| Lighting source width | 66mm                                                             |
| Length                | 4m/max                                                           |
| Application           | For offices, conference rooms, supermarkets, home lighting, etc. |

### I Structure image