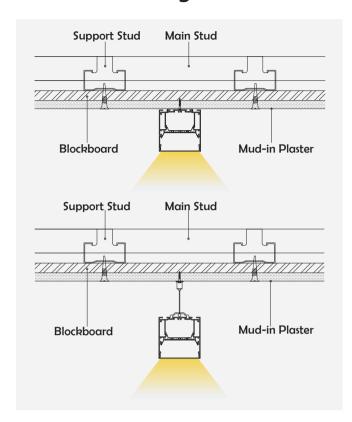

offices, conference rooms, supermarkets, home lighting, etc. |



### I Installation Accessories













Aluminum Profile

End Cap

Clip

Suspended Rope

Connector

#### Optional cover



Jpai (PC)

|                   |      | Со   | ver     |           |                 | Suspended Rope<br>(Set) | Connector | Lighting Source<br>(width) |
|-------------------|------|------|---------|-----------|-----------------|-------------------------|-----------|----------------------------|
| Model Cover Model | PC   | PMMA | End Cap | Clip      |                 |                         |           |                            |
| HL-A024-1         | A024 | Opal | I       | Aluminium | Stainless steel |                         | ✓ ·       | max 66mm                   |

### I Structure image



# I Effect image



# I Application