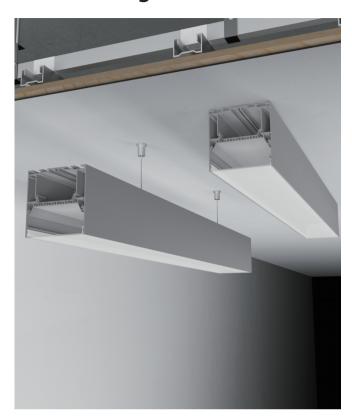

rooms, supermarkets, home lighting, etc. |



### I Installation Accessories













Aluminum Profile

End Cap

Clip

Suspended Rope

Connector

#### Optional cover



Jpai (PC)

|                   |      | Со   | ver     |           |                 | Suspended Rope<br>(Set) | Connector | Lighting Source<br>(width) |
|-------------------|------|------|---------|-----------|-----------------|-------------------------|-----------|----------------------------|
| Model Cover Model | PC   | PMMA | End Cap | Clip      |                 |                         |           |                            |
| HL-A024-1         | A024 | Opal | I       | Aluminium | Stainless steel |                         | ✓ ·       | max 66mm                   |

### I Structure image



# I Effect image



# I Application