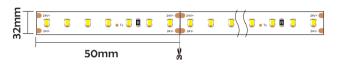

#### I Basic Parameters

| Material              | AL6063+PC                                                        |  |  |  |  |
|-----------------------|------------------------------------------------------------------|--|--|--|--|
| Surface               | Anodized/Painting                                                |  |  |  |  |
| Lighting source width | 32mm                                                             |  |  |  |  |
| Length                | 4m/max                                                           |  |  |  |  |
| Application           | For offices, conference rooms, supermarkets, home lighting, etc. |  |  |  |  |