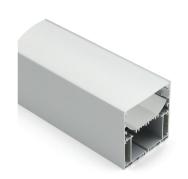

## HL-A023

- -Professional industrial design with sharp lines.
- -Imported PC diffuser with uniform and soft lighting.
- -AL6063 aluminum profile with excellent heat dissipation performance.

#### I Basic Parameters

| Material              | AL6063+PC                                                        |  |  |  |  |
|-----------------------|------------------------------------------------------------------|--|--|--|--|
| Surface               | Anodized/Painting                                                |  |  |  |  |
| Lighting source width | 32mm                                                             |  |  |  |  |
| Length                | 4m/max                                                           |  |  |  |  |
| Application           | For offices, conference rooms, supermarkets, home lighting, etc. |  |  |  |  |