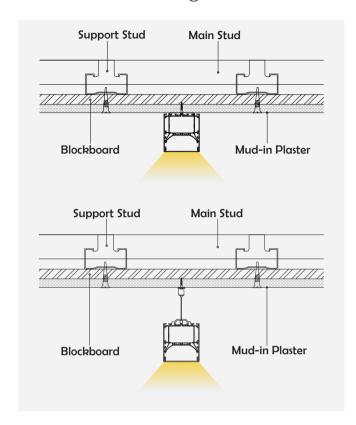

ets, home lighting, etc. |  |  |  |  |





#### I Installation Accessories







Clip





Aluminum Profile

End Cap

Suspended Rope

Connector

#### • Optional cover







Opal (PC)

Clear (PC)

Semi-clear (PC)

|         |             | Cover                       |      |           |                 | Suspended Rope |           | Lighting Source |
|---------|-------------|-----------------------------|------|-----------|-----------------|----------------|-----------|-----------------|
| Model   | Cover Model | PC                          | PMMA | End Cap   | Clip            | (Set)          | Connector | (width)         |
| HL-A023 | BAPL054     | Opal<br>Clear<br>Semi-clear | l    | Aluminium | Stainless steel | ✓ ·            |           | max 32mm        |

### I Structure image



### ▮ Effect image



# **I** Application