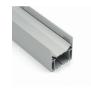

### I Structure image

#### I Basic Parameters

| Material              | AL6063+PC                                                        |  |  |  |  |
|-----------------------|------------------------------------------------------------------|--|--|--|--|
| Surface               | Anodized/Painting                                                |  |  |  |  |
| Lighting source width | 32mm                                                             |  |  |  |  |
| Length                | 4m/max                                                           |  |  |  |  |
| Application           | For offices, conference rooms, supermarkets, home lighting, etc. |  |  |  |  |