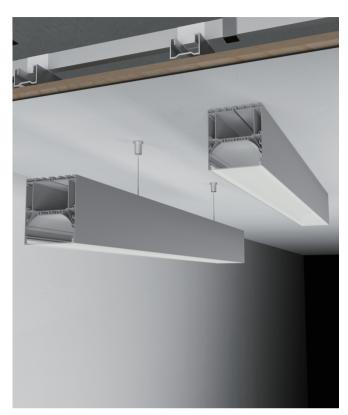

c. |  |  |  |  |





#### I Installation Accessories







Clip





Aluminum Profile

End Cap

Suspended Rope

Connector

#### • Optional cover







Opal (PC)

Clear (PC)

Semi-clear (PC)

|         |             | Cover                       |      |           |                 | Suspended Rope |           | Lighting Source |
|---------|-------------|-----------------------------|------|-----------|-----------------|----------------|-----------|-----------------|
| Model   | Cover Model | PC                          | PMMA | End Cap   | Clip            | (Set)          | Connector | (width)         |
| HL-A023 | BAPL054     | Opal<br>Clear<br>Semi-clear | l    | Aluminium | Stainless steel | ✓ ·            |           | max 32mm        |

### I Structure image



### ▮ Effect image



# **I** Application