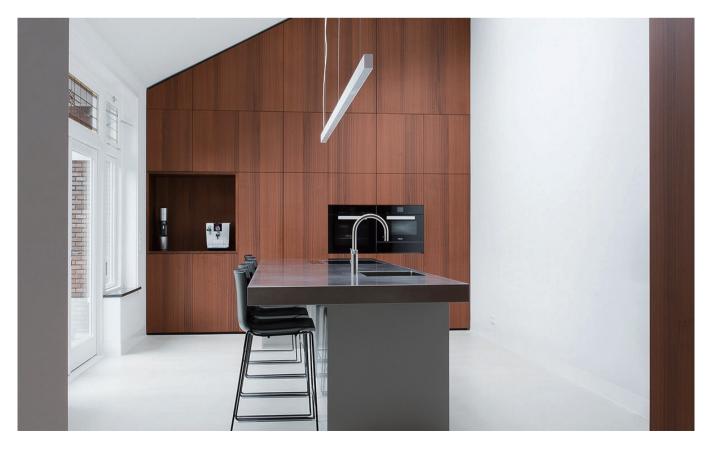

### I Installation Accessories







Clip





Aluminum Profile

End Cap

Suspended Rope

Connector

#### • Optional cover







Opal (PC)

Clear (PC)

Semi-clear (PC)

|         |             | Cover                       |      |           |                 | Suspended Rope |           | Lighting Source |
|---------|-------------|-----------------------------|------|-----------|-----------------|----------------|-----------|-----------------|
| Model   | Cover Model | PC                          | PMMA | End Cap   | Clip            | (Set)          | Connector | (width)         |
| HL-A023 | BAPL054     | Opal<br>Clear<br>Semi-clear | l    | Aluminium | Stainless steel | ✓ ·            |           | max 32mm        |

### I Structure image



### ▮ Effect image



# **I** Application