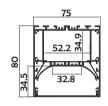

p lines.
- -Imported PC diffuser with uniform and soft lighting.
- -AL6063 aluminum profile with excellent heat dissipation performance.







#### I Basic Parameters

| Material              | AL6063+PC                                                        |  |  |  |  |
|-----------------------|------------------------------------------------------------------|--|--|--|--|
| Surface               | Anodized/Painting                                                |  |  |  |  |
| Lighting source width | 32mm                                                             |  |  |  |  |
| Length                | 4m/max                                                           |  |  |  |  |
| Application           | For offices, conference rooms, supermarkets, home lighting, etc. |  |  |  |  |





#### I Installation Accessories







Clip





Aluminum Profile

End Cap

Suspended Rope

Connector

#### • Optional cover







Opal (PC)

Clear (PC)

Semi-clear (PC)

|         |             | Cover                       |      |           |                 | Suspended Rope |           | Lighting Source |
|---------|-------------|-----------------------------|------|-----------|-----------------|----------------|-----------|-----------------|
| Model   | Cover Model | PC                          | PMMA | End Cap   | Clip            | (Set)          | Connector | (width)         |
| HL-A023 | BAPL054     | Opal<br>Clear<br>Semi-clear | l    | Aluminium | Stainless steel | ✓ ·            |           | max 32mm        |

### I Structure image



### ▮ Effect image



# **I** Applicat