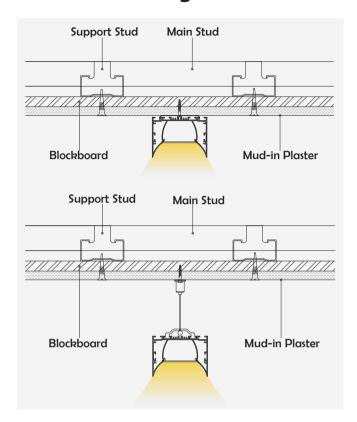

s, conference rooms, supermarkets, home lighting, etc. |





### I Installation Accessories











Aluminum Profile

End Cap

Clip

Suspended Rope

Connector

#### • Optional cover



|                   |         | Cover                       |         |           |                 | Suspended Rope |         | Lighting Source |
|-------------------|---------|-----------------------------|---------|-----------|-----------------|----------------|---------|-----------------|
| Model Cover Model | PC      | PMMA                        | End Cap | Clip      | (Set)           | Connector      | (width) |                 |
| HL-A021           | BAPL051 | Opal<br>Clear<br>Semi-clear | I       | Aluminium | Stainless steel |                |         | max 32mm        |

## I Structure image



# I Effect image



## I Application