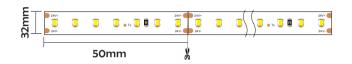

d PC diffuser with uniform and soft lighting.
- -AL6063 aluminum profile with excellent heat dissipation performance.
- -Easy and fast to install, maintain and repair. Suspended and surface installation ways.





#### I Basic Parameters

| Material              | AL6063+PC                                                        |
|-----------------------|------------------------------------------------------------------|
| Surface               | Anodized/Painting                                                |
| Lighting source width | 32mm                                                             |
| Length                | 4m/max                                                           |
| Application           | For offices, conference rooms, supermarkets, home lighting, etc. |





### I Installation Accessories











Aluminum Profile

End Cap

Clip

Suspended Rope

Connector

#### • Optional cover



|                   |         | Cover                       |         |           |                 | Suspended Rope |         | Lighting Source |
|-------------------|---------|-----------------------------|---------|-----------|-----------------|----------------|---------|-----------------|
| Model Cover Model | PC      | PMMA                        | End Cap | Clip      | (Set)           | Connector      | (width) |                 |
| HL-A021           | BAPL051 | Opal<br>Clear<br>Semi-clear | I       | Aluminium | Stainless steel |                |         | max 32mm        |

## I Structure image



# I Effect image



## I Application