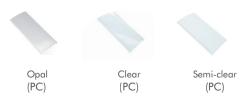

#### • Optional cover

|                   |         | Cover                       |         |           |                 | Suspended Rope |         | Lighting Source |
|-------------------|---------|-----------------------------|---------|-----------|-----------------|----------------|---------|-----------------|
| Model Cover Model | PC      | PMMA                        | End Cap | Clip      | (Set)           | Connector      | (width) |                 |
| HL-A021           | BAPL051 | Opal<br>Clear<br>Semi-clear | I       | Aluminium | Stainless steel |                |         | max 32mm        |