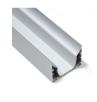

### HL-A021

- -Professional industrial design with sharp lines.
- -Imported PC diffuser with uniform and soft lighting.
- -AL6063 aluminum profile with excellent heat dissipation performance.
- -Easy and fast to install, maintain and repair. Suspended and surface installation ways.

#### I Basic Parameters

| Material              | AL6063+PC                                                        |
|-----------------------|------------------------------------------------------------------|
| Surface               | Anodized/Painting                                                |
| Lighting source width | 32mm                                                             |
| Length                | 4m/max                                                           |
| Application           | For offices, conference rooms, supermarkets, home lighting, etc. |

## I Structure image