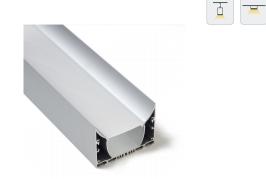

### HL-A021

- -Professional industrial design with sharp lines.
- -Imported PC diffuser with uniform and soft lighting.
- -AL6063 aluminum profile with excellent heat dissipation performance.
- -Easy and fast to install, maintain and repair. Suspended and surface installation ways.





#### I Basic Parameters

| Material              | AL6063+PC                                                        |
|-----------------------|------------------------------------------------------------------|
| Surface               | Anodized/Painting                                                |
| Lighting source width | 32mm                                                             |
| Length                | 4m/max                                                           |
| Application           | For offices, conference rooms, supermarkets, home lighting, etc. |





### I Installation Accessories











Aluminum Profile

End Cap

Clip

Suspended Rope

Connector

#### • Optional cover



|                   |         | Cover                       |         |           |