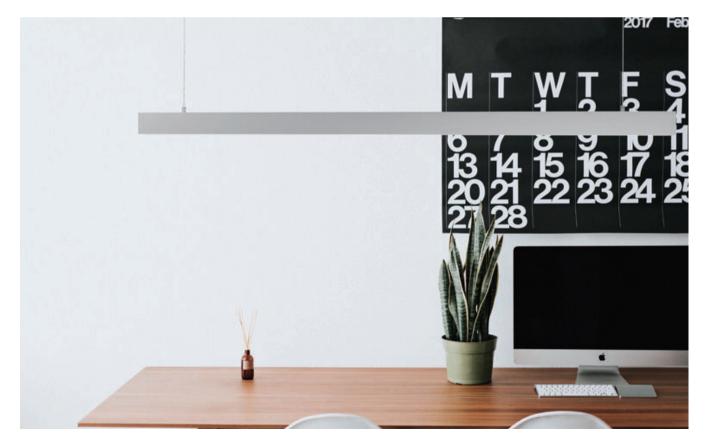

lighting, etc. |





### I Installation Accessories











Aluminum Profile

End Cap

Clip

Suspended Rope

Connector

#### • Optional cover



|                   |         | Cover                       |         |           |                 | Suspended Rope |         | Lighting Source |
|-------------------|---------|-----------------------------|---------|-----------|-----------------|----------------|---------|-----------------|
| Model Cover Model | PC      | PMMA                        | End Cap | Clip      | (Set)           | Connector      | (width) |                 |
| HL-A021           | BAPL051 | Opal<br>Clear<br>Semi-clear | I       | Aluminium | Stainless steel |                |         | max 32mm        |

## I Structure image



# I Effect image



## I Application