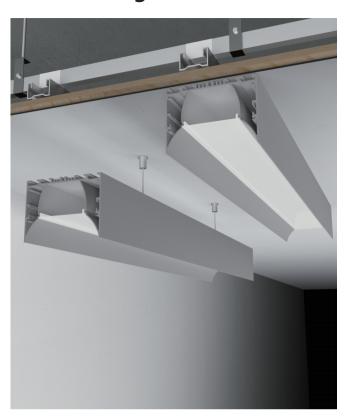

supermarkets, home lighting, etc. |





### I Installation Accessories











Aluminum Profile

End Cap

Clip

Suspended Rope

Connector

#### • Optional cover



|                   |         | Cover                       |         |           |                 | Suspended Rope |         | Lighting Source |
|-------------------|---------|-----------------------------|---------|-----------|-----------------|----------------|---------|-----------------|
| Model Cover Model | PC      | PMMA                        | End Cap | Clip      | (Set)           | Connector      | (width) |                 |
| HL-A021           | BAPL051 | Opal<br>Clear<br>Semi-clear | I       | Aluminium | Stainless steel |                |         | max 32mm        |

## I Structure image



# I Effect image



## I Application