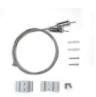

### I Installation Accessories

Aluminum Profile

End Cap

Clip

Suspended Rope

Connector

#### • Optional cover

|                   |         | Cover                       |         |           |                 | Suspended Rope |         | Lighting Source |
|-------------------|---------|-----------------------------|---------|-----------|-----------------|----------------|---------|-----------------|
| Model Cover Model | PC      | PMMA                        | End Cap | Clip      | (Set)           | Connector      | (width) |                 |
| HL-A021           | BAPL051 | Opal<br>Clear<br>Semi-clear | I       | Aluminium | Stainless steel |                |         | max 32mm        |