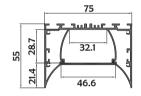

ted PC diffuser with uniform and soft lighting.
- -AL6063 aluminum profile with excellent heat dissipation performance.
- -Easy and fast to install, maintain and repair. Suspended and surface installation ways.





#### I Basic Parameters

| Material              | AL6063+PC                                                        |
|-----------------------|------------------------------------------------------------------|
| Surface               | Anodized/Painting                                                |
| Lighting source width | 32mm                                                             |
| Length                | 4m/max                                                           |
| Application           | For offices, conference rooms, supermarkets, home lighting, etc. |





### I Installation Accessories











Aluminum Profile

End Cap

Clip

Suspended Rope

Connector

#### • Optional cover



|                   |         | Cover                       |         |           |                 | Suspended Rope |         | Lighting Source |
|-------------------|---------|-----------------------------|---------|-----------|-----------------|----------------|---------|-----------------|
| Model Cover Model | PC      | PMMA                        | End Cap | Clip      | (Set)           | Connector      | (width) |                 |
| HL-A021           | BAPL051 | Opal<br>Clear<br>Semi-clear | I       | Aluminium | Stainless steel |                |         | max 32mm        |

## I Structure image



# I Effect image



## I Application