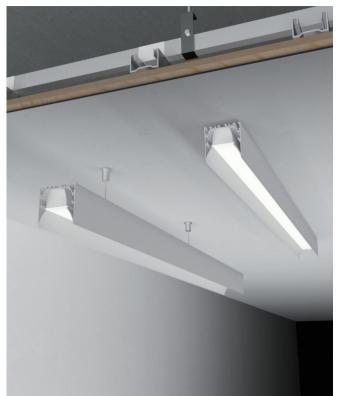

aintain and repair. Suspended and surface installation ways.

(( 👬 🗘 🖉 🎽

#### Basic Parameters

| Material              | AL6063+PC                         |
|-----------------------|-----------------------------------|
| Surface               | Anodized/Painting                 |
| Lighting source width | 18mm                              |
| Length                | 4m/max                            |
| Application           | For offices, conference rooms,    |
|                       | supermarkets, home lighting, etc. |



Ċ

sliver



#### Installation Accessories





Cover **Suspended Rope** Lighting Source Model Cover Model PC PMMA End Cap Clip (Set) Connector (width) HL-A018 BAPL062 Aluminium max 18mm Opal 1 Stainless steel Aluminium Clear

### Structure image



# Effect image



## Application