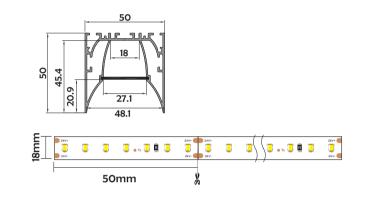

#### Basic Parameters

| Material              | AL6063+PC                         |
|-----------------------|-----------------------------------|
| Surface               | Anodized/Painting                 |
| Lighting source width | 18mm                              |
| Length                | 4m/max                            |
| Application           | For offices, conference rooms,    |
|                       | supermarkets, home lighting, etc. |

### Structure image