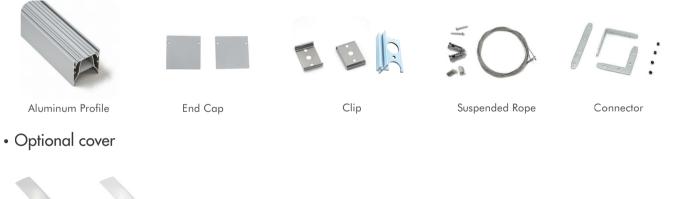

#### Installation Accessories

Cover **Suspended Rope** Lighting Source Model Cover Model PC PMMA End Cap Clip (Set) Connector (width) HL-A018 BAPL062 Aluminium max 18mm Opal 1 Stainless steel Aluminium Clear