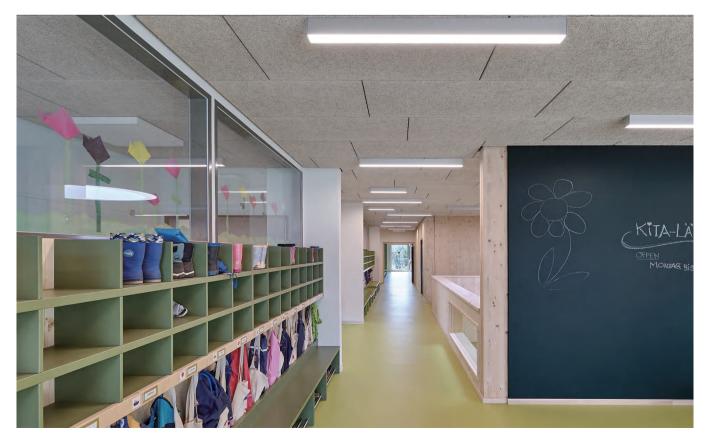

. Suspended and surface installation ways.

(( 👬 🗘 🖉 🎽

#### Basic Parameters

| Material              | AL6063+PC                         |
|-----------------------|-----------------------------------|
| Surface               | Anodized/Painting                 |
| Lighting source width | 18mm                              |
| Length                | 4m/max                            |
| Application           | For offices, conference rooms,    |
|                       | supermarkets, home lighting, etc. |



Ċ

sliver



#### Installation Accessories





Cover **Suspended Rope** Lighting Source Model Cover Model PC PMMA End Cap Clip (Set) Connector (width) HL-A018 BAPL062 Aluminium max 18mm Opal 1 Stainless steel Aluminium Clear

### Structure image



# Effect image



## Application