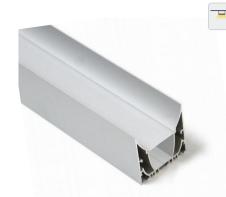

# HL-A017

Professional industrial design with sharp lines.
Imported PC diffuser with uniform and soft lighting.
AL6063 aluminum profile with excellent heat dissipation performance.

-Easy and fast to install, maintain and repair. Suspended and surface installation ways.