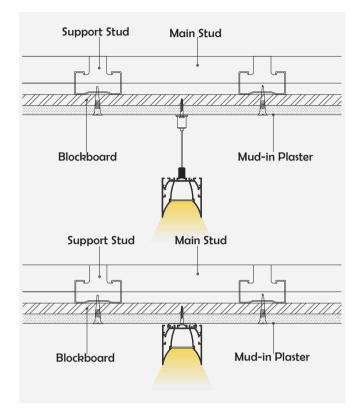

fast to install, maintain and repair. Suspended and surface installation ways.

(( 👬 🗘 🖉 🎽

#### Basic Parameters

| Material              | AL6063+PC                         |
|-----------------------|-----------------------------------|
| Surface               | Anodized/Painting                 |
| Lighting source width | 18mm                              |
| Length                | 4m/max                            |
| Application           | For offices, conference rooms,    |
|                       | supermarkets, home lighting, etc. |



Ċ

sliver



#### Installation Accessories





Cover **Suspended Rope** Lighting Source Model Cover Model PC PMMA End Cap Clip (Set) Connector (width) HL-A018 BAPL062 Aluminium max 18mm Opal 1 Stainless steel Aluminium Clear

### Structure image



# Effect image



## Application