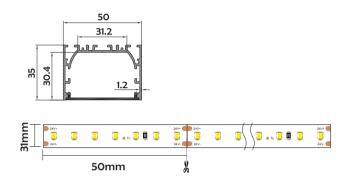

#### | Basic Parameters

| Material              | AL6063+PC                                                        |  |  |  |  |
|-----------------------|------------------------------------------------------------------|--|--|--|--|
| Surface               | Anodized/Painting                                                |  |  |  |  |
| Lighting source width | 31mm                                                             |  |  |  |  |
| Length                | 4m/max                                                           |  |  |  |  |
| Application           | For offices, conference rooms, supermarkets, home lighting, etc. |  |  |  |  |

## ▮ Effect image