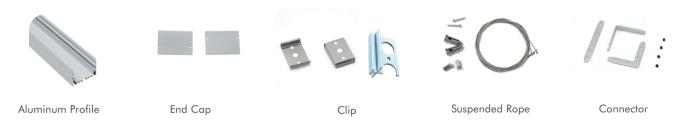

### I Installation Accessories

#### • Optional cover

|         |             | Cover                       |      |           |                              | Suspended Rope |           | Lighting Source |
|---------|-------------|-----------------------------|------|-----------|------------------------------|----------------|-----------|-----------------|
| Model   | Cover Model | PC                          | PMMA | End Cap   | Clip                         | (Set)          | Connector | (width)         |
| HL-A014 | BAPL051     | Opal<br>Clear<br>Semi-clear | I    | Aluminium | Stainless steel<br>Aluminium |                |           | max 31mm        |