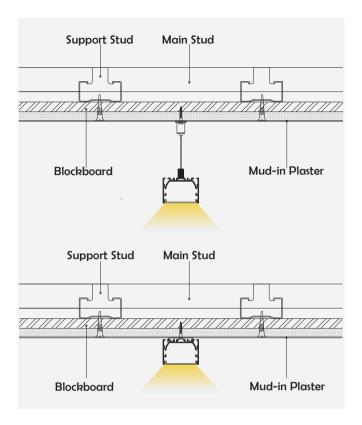

Application           | For offices, conference rooms, supermarkets, home lighting, etc. |  |  |  |  |



### I Installation Accessories



#### • Optional cover



|         |             | Cover                       |      |           |                              | Suspended Rope |           | Lighting Source |
|---------|-------------|-----------------------------|------|-----------|------------------------------|----------------|-----------|-----------------|
| Model   | Cover Model | PC                          | PMMA | End Cap   | Clip                         | (Set)          | Connector | (width)         |
| HL-A014 | BAPL051     | Opal<br>Clear<br>Semi-clear | I    | Aluminium | Stainless steel<br>Aluminium |                |           | max 31mm        |

## I Structure image



## ▮ Effect image



# **I** Application