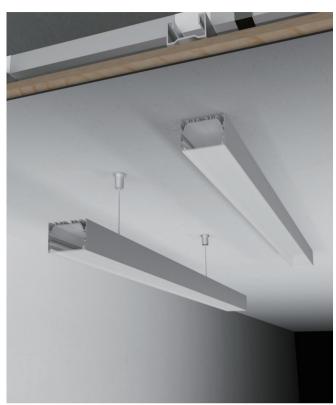

| For offices, conference rooms, supermarkets, home lighting, etc. |  |  |  |  |



### I Installation Accessories



#### • Optional cover



|         |             | Cover                       |      |           |                              | Suspended Rope |           | Lighting Source |
|---------|-------------|-----------------------------|------|-----------|------------------------------|----------------|-----------|-----------------|
| Model   | Cover Model | PC                          | PMMA | End Cap   | Clip                         | (Set)          | Connector | (width)         |
| HL-A014 | BAPL051     | Opal<br>Clear<br>Semi-clear | I    | Aluminium | Stainless steel<br>Aluminium |                |           | max 31mm        |

## I Structure image



## ▮ Effect image



# **I** Application