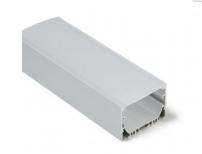

## HL-A014

- -Professional industrial design with sharp lines.
- -Imported PC diffuser with uniform and soft lighting.
- -AL6063 aluminum profile with excellent heat dissipation performance.
- -Easy and fast to install, maintain and repair. Suspended and surface installation ways.





#### | Basic Parameters

| Material              | AL6063+PC                                                        |  |  |  |  |
|-----------------------|------------------------------------------------------------------|--|--|--|--|
| Surface               | Anodized/Painting                                                |  |  |  |  |
| Lighting source width | 31mm                                                             |  |  |  |  |
| Length                | 4m/max                                                           |  |  |  |  |
| Application           | For offices, conference rooms, supermarkets, home lighting, etc. |  |  |  |  |



### I Installation Accessories



#### • Optional cover



|         |             | Cover                       |      |           |