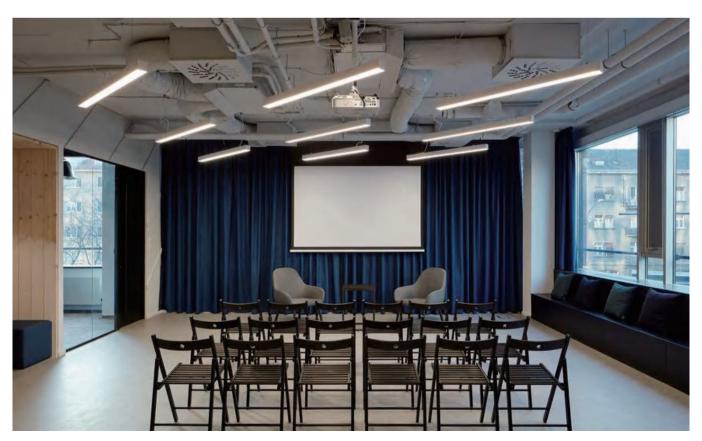

nce rooms, supermarkets, home lighting, etc. |  |  |  |  |



### I Installation Accessories



#### • Optional cover



|         |             | Cover                       |      |           |                              | Suspended Rope |           | Lighting Source |
|---------|-------------|-----------------------------|------|-----------|------------------------------|----------------|-----------|-----------------|
| Model   | Cover Model | PC                          | PMMA | End Cap   | Clip                         | (Set)          | Connector | (width)         |
| HL-A014 | BAPL051     | Opal<br>Clear<br>Semi-clear | I    | Aluminium | Stainless steel<br>Aluminium |                |           | max 31mm        |

## I Structure image



## ▮ Effect image



# **I** Application