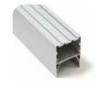

## HL-A008

- -Professional industrial design with sharp lines.
- -Imported PC diffuser with uniform and soft lighting.
- -AL6063 aluminum profile with excellent heat dissipation performance.
- -Easy and fast to install, maintain and repair. Suspended and surface installation ways.

### | Basic Parameters

| Material              | AL6063+PC                                                        |  |  |  |
|-----------------------|------------------------------------------------------------------|--|--|--|
| Surface               | Anodized/Painting                                                |  |  |  |
| Lighting source width | 34mm                                                             |  |  |  |
| Length                | 4m/max                                                           |  |  |  |
| Application           | For offices, conference rooms, supermarkets, home lighting, etc. |  |  |  |

## I Structure image