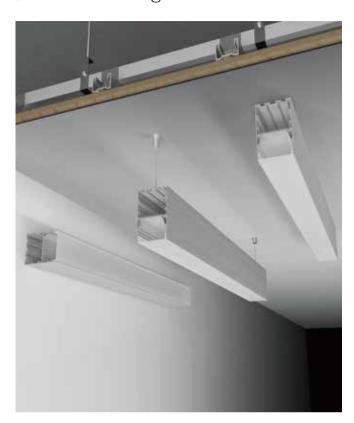

nference rooms, supermarkets, home lighting, etc. |  |  |  |



#### I Installation Accessories









Suspended Rope



Aluminum Profile End Cap

• Optional cover



|                   |         | Cover |         |           |                 | Suspended Rope<br>(Set) | Connector | Lighting Source<br>(width) |
|-------------------|---------|-------|---------|-----------|-----------------|-------------------------|-----------|----------------------------|
| Model Cover Model | PC      | PMMA  | End Cap | Clip      |                 |                         |           |                            |
| HL-A008           | BAPLO46 | Opal  | 1       | Aluminium | Stainless steel | ✓ ·                     | <b>✓</b>  | max 34mm                   |

## I Structure image



# ▮ Effect image



# **I** Application