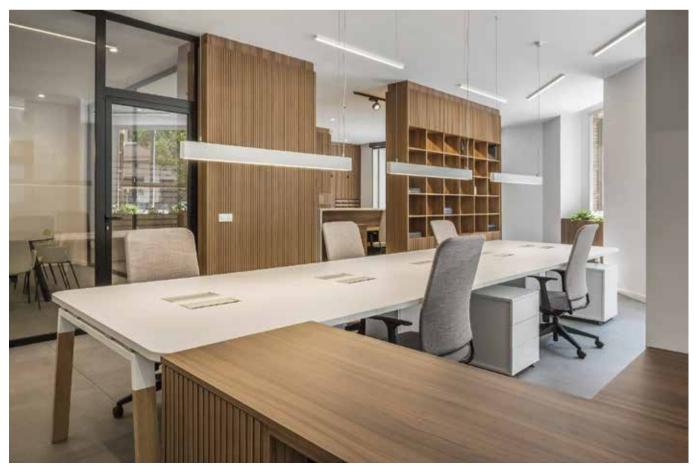

rkets, home lighting, etc. |  |  |  |



#### I Installation Accessories









Suspended Rope



Aluminum Profile End Cap

• Optional cover



|                   |         | Cover |         |           |                 | Suspended Rope<br>(Set) | Connector | Lighting Source<br>(width) |
|-------------------|---------|-------|---------|-----------|-----------------|-------------------------|-----------|----------------------------|
| Model Cover Model | PC      | PMMA  | End Cap | Clip      |                 |                         |           |                            |
| HL-A008           | BAPLO46 | Opal  | 1       | Aluminium | Stainless steel | ✓ ·                     | <b>✓</b>  | max 34mm                   |

## I Structure image



# ▮ Effect image



# **I** Application