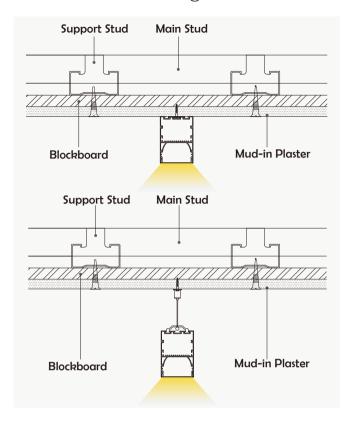

| For offices, conference rooms, supermarkets, home lighting, etc. |  |  |  |



#### I Installation Accessories









Suspended Rope



Aluminum Profile End Cap

• Optional cover



|                   |         | Cover |         |           |                 | Suspended Rope<br>(Set) | Connector | Lighting Source<br>(width) |
|-------------------|---------|-------|---------|-----------|-----------------|-------------------------|-----------|----------------------------|
| Model Cover Model | PC      | PMMA  | End Cap | Clip      |                 |                         |           |                            |
| HL-A008           | BAPLO46 | Opal  | 1       | Aluminium | Stainless steel | ✓ ·                     | <b>✓</b>  | max 34mm                   |

## I Structure image



# ▮ Effect image



# **I** Application