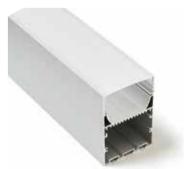

## HL-A008

- -Professional industrial design with sharp lines.
- -Imported PC diffuser with uniform and soft lighting.
- -AL6063 aluminum profile with excellent heat dissipation performance.
- -Easy and fast to install, maintain and repair. Suspended and surface installation ways.







### | Basic Parameters

| Material              | AL6063+PC                                                        |  |  |  |
|-----------------------|------------------------------------------------------------------|--|--|--|
| Surface               | Anodized/Painting                                                |  |  |  |
| Lighting source width | 34mm                                                             |  |  |  |
| Length                | 4m/max                                                           |  |  |  |
| Application           | For offices, conference rooms, supermarkets, home lighting, etc. |  |  |  |



#### I Installation Accessories









Suspended Rope



Aluminum Profile End Cap

• Optional cover



|                   |         | Cover |         |