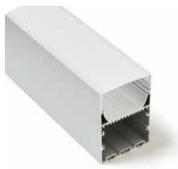

## HL-A008

- -Professional industrial design with sharp lines.
- -Imported PC diffuser with uniform and soft lighting.
- -AL6063 aluminum profile with excellent heat dissipation performance.
- -Easy and fast to install, maintain and repair. Suspended and surface installation ways.







### | Basic Parameters

| Material              | AL6063+PC                                                        |  |  |  |
|-----------------------|------------------------------------------------------------------|--|--|--|
| Surface               | Anodized/Painting                                                |  |  |  |
| Lighting source width | 34mm                                                             |  |  |  |
| Length                | 4m/max                                                           |  |  |  |
| Application           | For offices, conference rooms, supermarkets, home lighting, etc. |  |  |  |



#### I Installation Accessories









Suspended Rope



Aluminum Profile End Cap

• Optional cover



|                   |         | Cover |         |