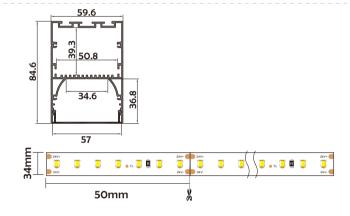

### | Basic Parameters

| Material              | AL6063+PC                                                        |  |  |  |
|-----------------------|------------------------------------------------------------------|--|--|--|
| Surface               | Anodized/Painting                                                |  |  |  |
| Lighting source width | 34mm                                                             |  |  |  |
| Length                | 4m/max                                                           |  |  |  |
| Application           | For offices, conference rooms, supermarkets, home lighting, etc. |  |  |  |