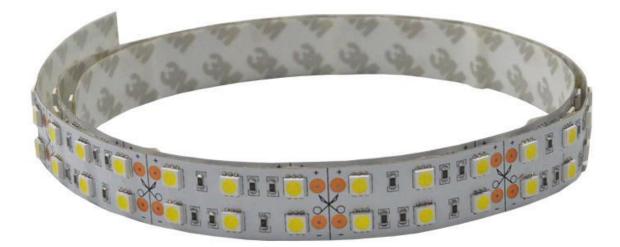

### Product Features

- Low energy consumption, high light efficiency, high quality SMD5050 LED.
- Soft and can be optionally bent to any shape with Graceful figure.
- Easy to connect and install, seamless docking, using DC24V voltage, safe and reliable.
- Good luminous brightness, soft light without glare, No spot, uniform light.
- 120LED/meter, 5meter/roll.

#### Applications

- Decorative lighting for exhibition shelves, advertising light box and hotel etc.
- Backlight for edge lighting / signage.
- Holiday decorative lights, residential and outdoor lighting.
- Bridge, garden, road and car lighting etc.
- Long-distance project but with inconvenient wiring.