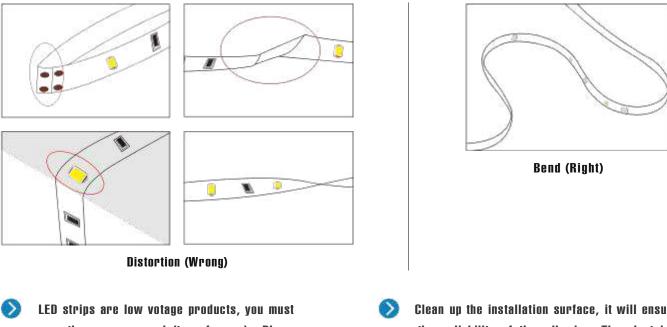

When install the led strip, please note the installation technique. The ed strip can be bent, but not distorted, as shown below.

- use the power supply(transformer). Please don,t connect the led strip directly to the AC 110V or AC 220V, otherwise it will burn out the LED strips.
- Clean up the installation surface, it will ensure the reliability of the adhesive. The electrical connection process must be operated by a professional person.