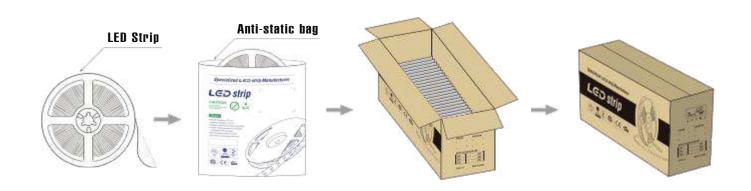

D/m    |
|-----------------------|--------------|
| SMD Type              | 5050         |
| Working hour          | 30000h       |
| Warranty              | 2years       |
| Working temperture    | -20°~+45°    |
| Minim cuttable length | 50mm         |
| PCB Width             | 20mm         |
| Packing               | 5 meter/roll |





When install the led strip, please note the installation technique. The ed strip can be bent, but not distorted, as shown below.



- use the power supply(transformer). Please don,t connect the led strip directly to the AC 110V or AC 220V, otherwise it will burn out the LED strips.
- Clean up the installation surface, it will ensure the reliability of the adhesive. The electrical connection process must be operated by a professional person.

## Package





# **High Efficiency LED Strip**

# **Application**





#### HELIAN

Professional LED strip manufacturer

## Shenzhen Hellan Electronics Co.,Ltd



3F, Tonggao building 2, Sanlian industrial area, Songbai Rd, Shiyan Town, Bao'an District, Shenzhen, Guangdong, China