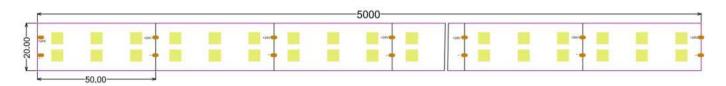

## **Structure & Parameter**

#### **Basic Parameter**

| LED Q`ty/m            | 120 LED/m    |
|-----------------------|--------------|
| SMD Type              | 5050         |
| Working hour          | 30000h       |
| Warranty              | 2years       |
| Working temperture    | -20°~+45°    |
| Minim cuttable length | 50mm         |
| PCB Width             | 20mm         |
| Packing               | 5 meter/roll |