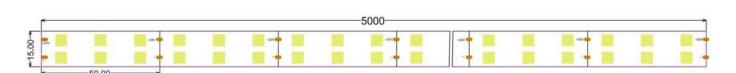

#### Structure & Parameter

#### **Basic Parameter**

| LED Q`ty/m            | 120 LED/m    |
|-----------------------|--------------|
| SMD Type              | 5050         |
| Working hour          | 30000h       |
| Warranty              | 2 years      |
| Working temperture    | ·20°~+45°    |
| Minim cuttable length | 50mm         |
| PCB Width             | 15mm         |
| Packing               | 5 meter/roll |