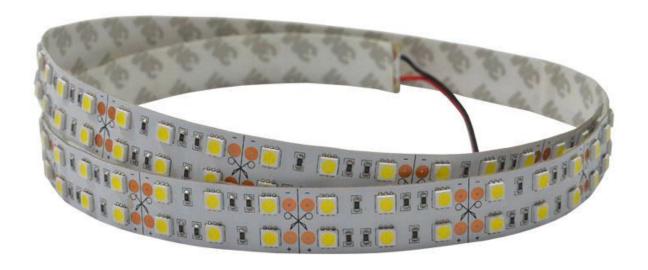

## **SMD5050 120LED/m DC24V**

# **High Efficiency LED Strip**

### Product Features

- Low energy consumption, high light efficiency, high quality SMD5050 LED.
- Soft and can be optionally bent to any shape with Graceful figure.
- Easy to connect and install, seamless docking, using DC24V voltage, safe and reliable.
- Good luminous brightness, soft light without glare, No spot, uniform light.
- 120LED/meter, 5meter/roll.

#### **Basic Parameter**

| LED Q`ty/m            | 120 LED/m    |
|-----------------------|--------------|
| SMD Type              | 5050         |
| Working hour          | 30000h       |
| Warranty              | 2 years      |
| Working temperture    | ·20°~+45°    |
| Minim cuttable length | 50mm         |
| PCB Width             | 15mm         |
| Packing               | 5 meter/roll |