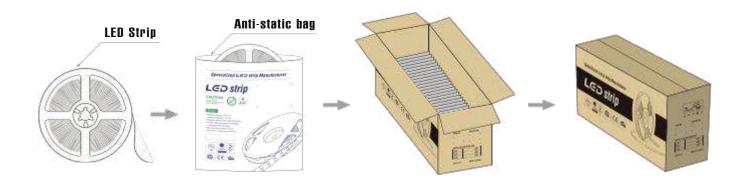

|
| Working hour          | 30000h       |
| Warranty              | 2 years      |
| Working temperture    | ·20°~+45°    |
| Minim cuttable length | 50mm         |
| PCB Width             | 15mm         |
| Packing               | 5 meter/roll |





### **Cautions**

When install the led strip, please note the installation technique. The ed strip can be bent, but not distorted, as shown below.





Bend (Right)



LED strips are low votage products, you must use the power supply(transformer). Please don,t connect the led strip directly to the AC 110V or AC 220V, otherwise it will burn out the LED strips.



Clean up the installation surface, it will ensure the reliability of the adhesive. The electrical connection process must be operated by a professional person.

### **Package**





# **Application**





HELIAN

# Professional LED strip manufacturer

# Shenzhen Helian Electronics Co.,Ltd



3F, Tonggao building 2, Sanlian industrial area, Songbai Rd, Shiyan Town, Bao'an District, Shenzhen, Guangdong, China