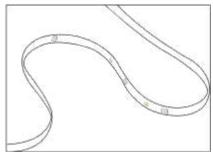

### **Cautions**

When install the led strip, please note the installation technique. The ed strip can be bent, but not distorted, as shown below.

Bend (Right)

LED strips are low votage products, you must use the power supply(transformer). Please don,t connect the led strip directly to the AC 110V or AC 220V, otherwise it will burn out the LED strips.