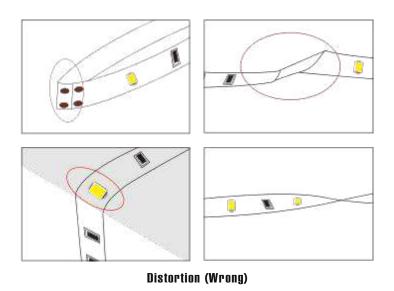

### **Cautions**

When install the led strip, please note the installation technique. The ed strip can be bent, but not distorted, as shown below.

Bend (Right)

LED strips are low votage products, you must use the power supply(transformer). Please don,t connect the led strip directly to the AC 110V or AC 220V, otherwise it will burn out the LED strips.