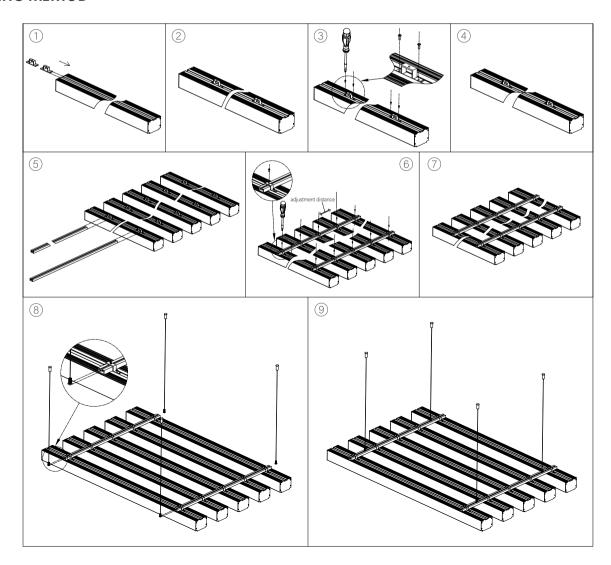

ge        | AC100-240V      |
| Beam Angle           | 60°*70°         |
| Nominal Power        | 65W             |
| CCT                  | 2700-6500k      |
| CRI                  | >80             |
| Protection Grade     | IP40            |
| Certification        | CE, RoHS        |
| Warranty             | 3 years         |

## Installation Accessories



Suspended

Rope





Local Graph



Connection mode









Note: The curve is the illumination area and the average illuminance of the luminaire under different projection distances.

# Installation



① Prepare the electric drill, hammer, stud;



③ Lock the wire sling fixing parts, and fixed the installation length by adjust the wire sling;





(4) Connect the power supply and complete the installation.

## **SPLICING METHOD**



# **Packing**



| Model     | HL-TA083-L12   | Carton box | 1231*399*271mm |
|-----------|----------------|------------|----------------|
| Inner box | 1216*128*128mm | QTY/Carton | 6 PCS          |

## **Notices**

- 1. The power supply must be turned off before installation.
- 2. Make sure the product is mounted under the surface of the object to be installed, and finally turn on the power to light up.
- 3. This product is for indoor use only.
- 4. This product is warranted for 3 years and problems occur within 3 years (except for human factors and accidental factors), free maintenance.
- 5. The product is not responsible for damage caused by accidental factors or improper use.