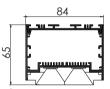

| Luminaire parameters | S               |
|----------------------|-----------------|
| Size                 | L1200*W84*H65mm |
| Lm                   | 7600lm          |
| Input Voltage        | AC100-240V      |
| Beam Angle           | 60°*70°         |
| Nominal Power        | 65W             |
| CCT                  | 2700-6500k      |
| CRI                  | >80             |
| Protection Grade     | IP40            |
| Certification        | CE, RoHS        |
| Warranty             | 3 years         |