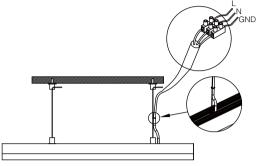

# Installation

① Prepare the electric drill, hammer, stud;

③ Lock the wire sling fixing parts, and fixed the installation length by adjust the wire sling;

(4) Connect the power supply and complete the installation.