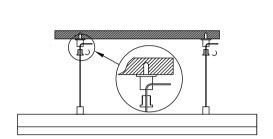

## Installation Accessories

Suspended

Rope

Local Graph

Connection mode

Note: The curve is the illumination area and the average illuminance of the luminaire under different projection distances.