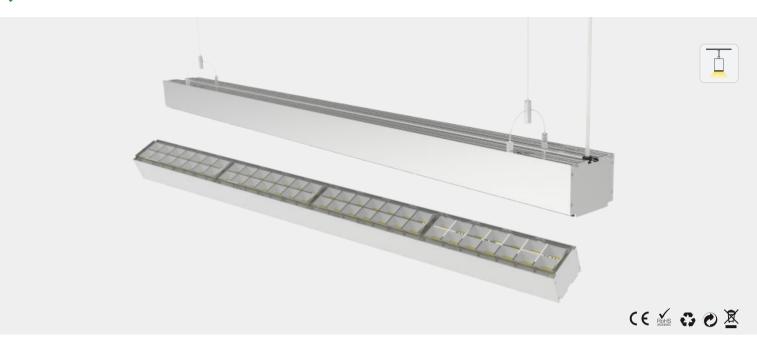

# **HL-TA083-L12 Linear Pendant Light Specification**

#### **Feature**

- -Professional appearance design, simple and elegant.
- -LED 2835-0.5W single chip, low power consumption, long life, good heat dissipation, energy saving and environmental protection.
- -Built-in power supply, no flicker.
- -The whole lamp can be used for transverse splicing and longitudinal splicing.
- -Professional square cone reflector with reflective glass Angle  $60^{\circ} * 70^{\circ}$ , stylish appearance, exquisite and unique.
- -Application: offices, conference rooms, supermarkets, schools, home lighting and so on.

| Luminaire parameters | S               |
|----------------------|-----------------|
| Size                 | L1200*W84*H65mm |
| Lm                   | 7600lm          |
| Input Voltage        | AC100-240V      |
| Beam Angle           | 60°*70°         |
| Nominal Power        | 65W             |
| CCT                  | 2700-6500k      |
| CRI                  | >80             |
| Protection Grade     | IP40            |
| Certification        | CE, RoHS        |
| Warranty             | 3 years         |