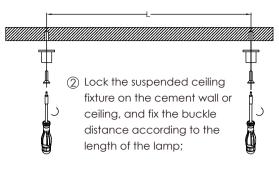

# Installation

① Prepare the electric drill, hammer, stud;

③ Lock the wire sling fixing parts, and fixed the installation length by adjust the wire sling;

(4) Connect the power supply and complete the installation.