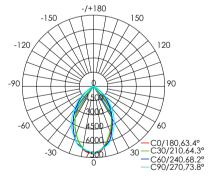

## Installation Accessories

Suspended

Rope

Local Graph

Connection mode

Note: The curve is the illumination area and the average illuminance of the luminaire under different projection distances.