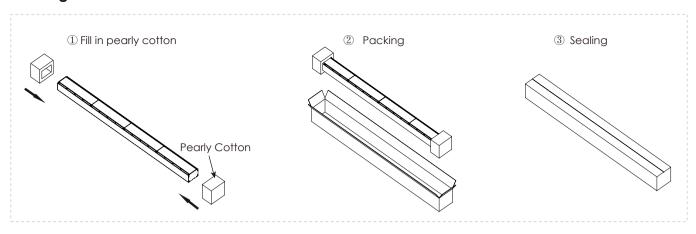

# **Packing**

| Model     | HL-TA083-L12   | Carton box | 1231*399*271mm |
|-----------|----------------|------------|----------------|
| Inner box | 1216*128*128mm | QTY/Carton | 6 PCS          |