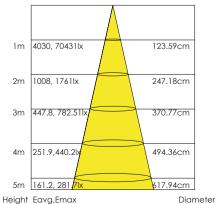

## Installation Accessories

Suspended

Rope

Local Graph

Connection mode

Note: The curve is the illumination area and the average illuminance of the luminaire under different projection distances.