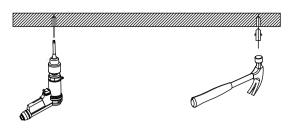

# Installation

① Prepare the electric drill, hammer, stud;

③ Lock the wire sling fixing parts, and fixed the installation length by adjust the wire sling;

(4) Connect the power supply and complete the installation.