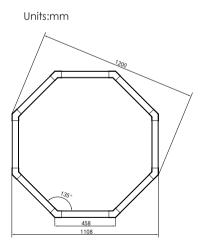

| Luminaire parameters |                     |  |  |  |
|----------------------|---------------------|--|--|--|
| Model                | HL-PB5075A-E81      |  |  |  |
| Size                 | 1200*1108mm         |  |  |  |
| Nominal Power        | 100W                |  |  |  |
| Lm                   | 10000lm±10%(@4000K) |  |  |  |
| Beam Angle           | 110°-120°           |  |  |  |
| Input Voltage        | AC200-240V          |  |  |  |
| CCT                  | 2700-6500K          |  |  |  |
| CRI                  | >80                 |  |  |  |
| Protection Grade     | IP20                |  |  |  |
| Certification        | CE, ROHS            |  |  |  |
| Warranty             | 3 years             |  |  |  |