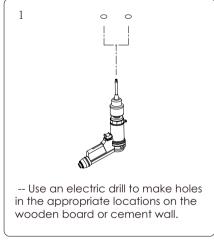

# Step 2:Install

Please make sure that the place of installation could stand 10 times the weight of itself before installing in a place where is no vibration, no swing, and no fire risk.

height and position, and the installa-