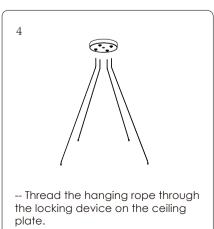

# Step 2:Install

Please make sure that the place of installation could stand 10 times the weight of itself before installing in a place where is no vibration, no swing, and no fire risk.

height and position, and the installa-

tion is complete.

-- After installation, correctly connect the AC power line of the light fixture to the mains power supply.