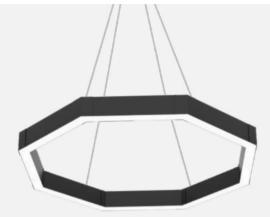

### **Feature**

- -Modular octagon linear lighting offer infinite possibilities.
- -High quality, energy-efficient LED Lighting for environmental protection.

Customizability Easy Maintenance

-For offices, conference rooms, supermarkets, home lighting, airports, museums, libraries, corridors, cinemas, hotels, etc.

| Luminaire parameters |                     |  |  |  |
|----------------------|---------------------|--|--|--|
| Model                | HL-PB5075A-E81      |  |  |  |
| Size                 | 1200*1108mm         |  |  |  |
| Nominal Power        | 100W                |  |  |  |
| Lm                   | 10000lm±10%(@4000K) |  |  |  |
| Beam Angle           | 110°-120°           |  |  |  |
| Input Voltage        | AC200-240V          |  |  |  |
| CCT                  | 2700-6500K          |  |  |  |
| CRI                  | >80                 |  |  |  |
| Protection Grade     | IP20                |  |  |  |
| Certification        | CE, ROHS            |  |  |  |
| Warranty             | 3 years             |  |  |  |