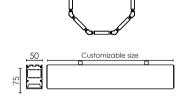

| Luminaire parameters |                     |  |  |  |
|----------------------|---------------------|--|--|--|
| Model                | HL-PB5075A-E81      |  |  |  |
| Size                 | 1200*1108mm         |  |  |  |
| Nominal Power        | 100W                |  |  |  |
| Lm                   | 10000lm±10%(@4000K) |  |  |  |
| Beam Angle           | 110°-120°           |  |  |  |
| Input Voltage        | AC200-240V          |  |  |  |
| CCT                  | 2700-6500K          |  |  |  |
| CRI                  | >80                 |  |  |  |
| Protection Grade     | IP20                |  |  |  |
| Certification        | CE, ROHS            |  |  |  |
| Warranty             | 3 years             |  |  |  |