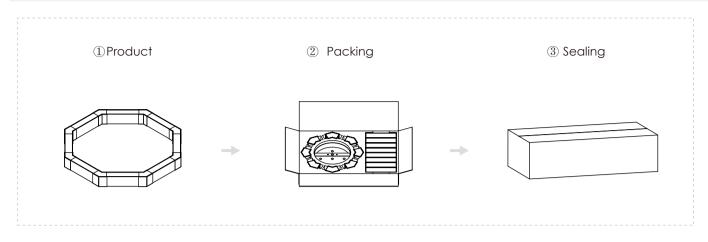

# **Packing**

| Model     | HL-PB5075A-E81 | Carton box | 860*480*440mm |
|-----------|----------------|------------|---------------|
| Inner box | 840*460*100mm  | QTY/Carton | 4 PCS         |
| NW        | 7.3kg/PCS      | GW         | 8.2kg/PCS     |