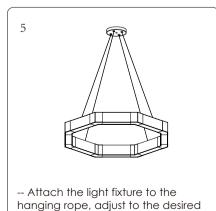

# Step 2:Install

Please make sure that the place of installation could stand 10 times the weight of itself before installing in a place where is no vibration, no swing, and no fire risk.

height and position, and the installa-

tion is complete.

-- After installation, correctly connect the AC power line of the light fixture to the mains power supply.