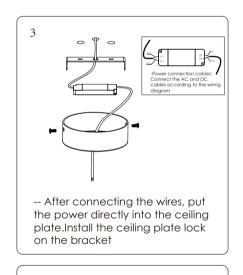

# Step 2:Install

Please make sure that the place of installation could stand 10 times the weight of itself before installing in a place where is no vibration, no swing, and no fire risk.

height and position, and the installa-

tion is complete.

-- After installation, correctly connect the AC power line of the light fixture to the mains power supply.