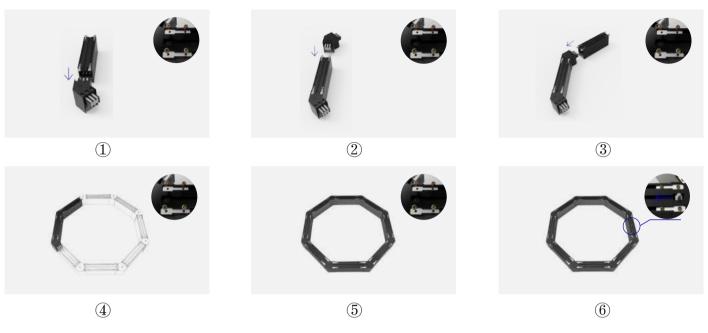

# Step 1:Assembly product

Please assemble the modules corresponding to the correct angles.