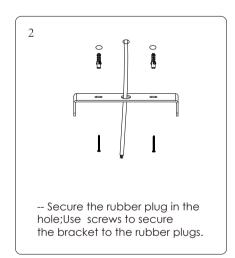

# Step 2:Install

Please make sure that the place of installation could stand 10 times the weight of itself before installing in a place where is no vibration, no swing, and no fire risk.

height and position, and the installa-

tion is complete.

-- After installation, correctly connect the AC power line of the light fixture to the mains power supply.