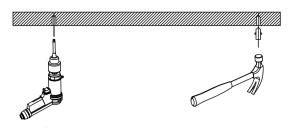

## Installation

① Prepare the electric drill, hammer, stud;

③ Lock the wire sling fixing parts, and fixed the installation length by adjust the wire sling;

(4) Connect the power supply and complete the installation.