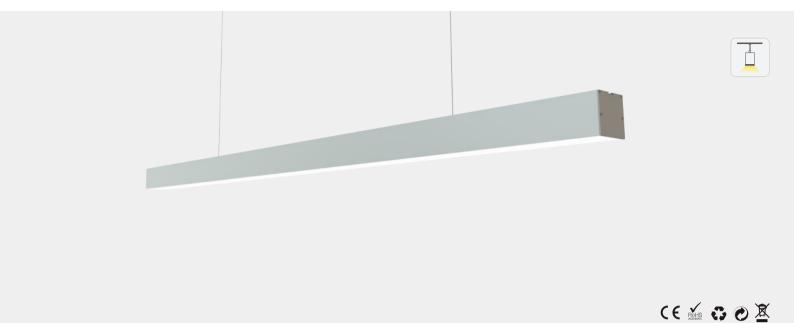

# **HL-CB5050-L12 Linear Pendant Light Specification**

## **Feature**

- -Professional appearance design, simple and elegant.
- -High quality, energy-efficient LED Lighting for environmental protection.
- -Anodized aluminum profile with good heat sink.
- -External power supply, no flicker.
- -For offices, conference rooms, supermarkets, home lighting, etc.

| Luminaire paramet | ters            |  |
|-------------------|-----------------|--|
| Size              | L1200*W50*H50mm |  |
| Lm                | 7500lm          |  |
| Input Voltage     | AC100-240V      |  |
| Beam Angle        | 120°            |  |
| Nominal Power     | 50W             |  |
| CCT               | 2700-6500k      |  |
| CRI               | >80             |  |
| Protection Grade  | IP40            |  |
| Certification     | CE, ROHS        |  |
| Warranty          | 3 years         |  |