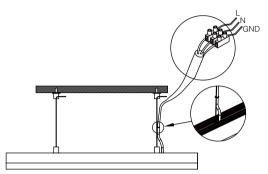

## Installation

① Prepare the electric drill, hammer, stud;

③ Lock the wire sling fixing parts, and fixed the installation length by adjust the wire sling;

(4) Connect the power supply and complete the installation.