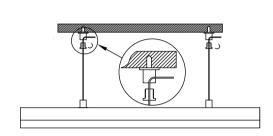

## Installation

① Prepare the electric drill, hammer, stud;

③ Lock the wire sling fixing parts, and fixed the installation length by adjust the wire sling;

(4) Connect the power supply and complete the installation.