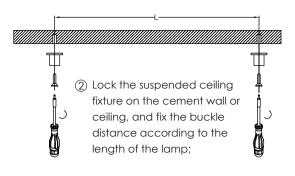

## Installation

① Prepare the electric drill, hammer, stud;

③ Lock the wire sling fixing parts, and fixed the installation length by adjust the wire sling;

(4) Connect the power supply and complete the installation.