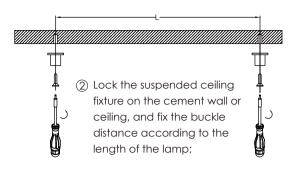

### Installation

① Prepare the electric drill, hammer, stud;

3 Lock the wire sling fixing parts, and fixed the installation length by adjust the wire sling;

(4) Connect the power supply and complete the installation.