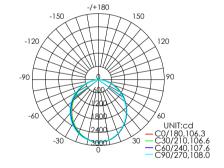

## Installation Accessories

Mounting Clip Aluminum Profile

Note: The curve is the illumination area and the average illuminance of the luminaire under different projection distances.