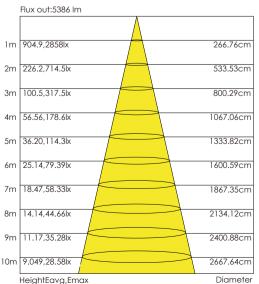

## Installation Accessories

Mounting Clip Aluminum Profile

Note: The curve is the illumination area and the average illuminance of the luminaire under different projection distances.