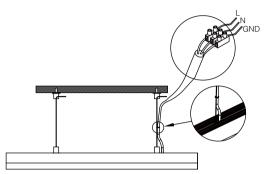

### Installation

① Prepare the electric drill, hammer, stud;

3 Lock the wire sling fixing parts, and fixed the installation length by adjust the wire sling;

(4) Connect the power supply and complete the installation.