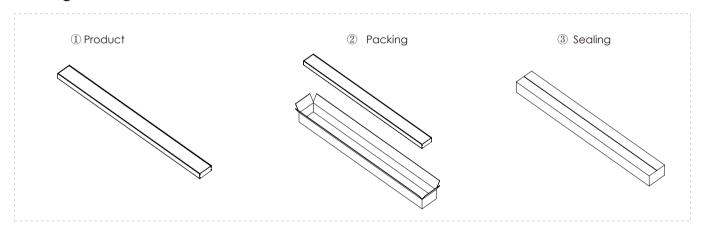

## **Packing**

| Model     | HL-CA049-L12  | Carton box | 1265*450*205mm |
|-----------|---------------|------------|----------------|
| Inner box | 1250*145*95mm | QTY/Carton | 6 PCS          |