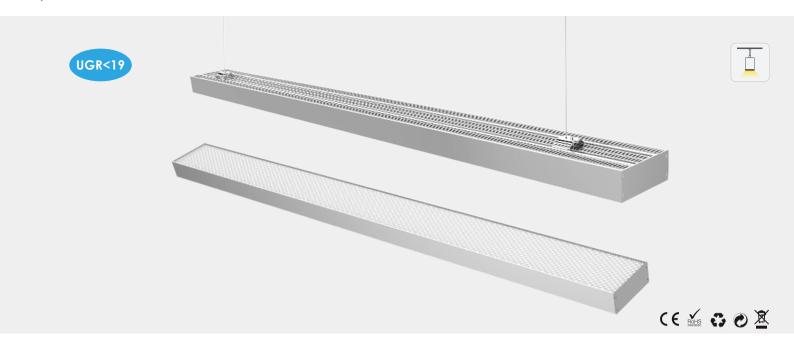

# HL-CA049-L12 Linear Pendant Light Specification

#### **Feature**

- -Professional appearance design, simple and elegant.
- -High quality, energy-efficient LED Lighting for environmental protection.
- -Anodized aluminum profile with good heat sink.
- -External power supply, no flicker.
- -Optional cover for the lamp (PC diffuser cover / prism cover).
- -Professional anti-glare prism diffusion plate, anti-glare value UGR < 19, light comfortable and soft, protect eyes.
- -Application: offices, conference rooms, supermarkets, schools, home lighting and so on.

| Luminaire parameters |                  |  |
|----------------------|------------------|--|
| Size                 | L1200*W100*H40mm |  |
| Lm                   | 6000lm           |  |
| Input Voltage        | AC100-240V       |  |
| Beam Angle           | 120°             |  |
| Nominal Power        | 60W              |  |
| CCT                  | 2700-6500k       |  |
| CRI                  | >80              |  |
| Protection Grade     | IP40             |  |
| Certification        | CE, RoHS         |  |
| Warranty             | 3 years          |  |