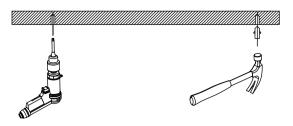

### Installation

① Prepare the electric drill, hammer, stud;

3 Lock the wire sling fixing parts, and fixed the installation length by adjust the wire sling;

(4) Connect the power supply and complete the installation.