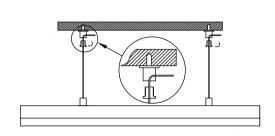

### Installation

① Prepare the electric drill, hammer, stud;

3 Lock the wire sling fixing parts, and fixed the installation length by adjust the wire sling;

(4) Connect the power supply and complete the installation.