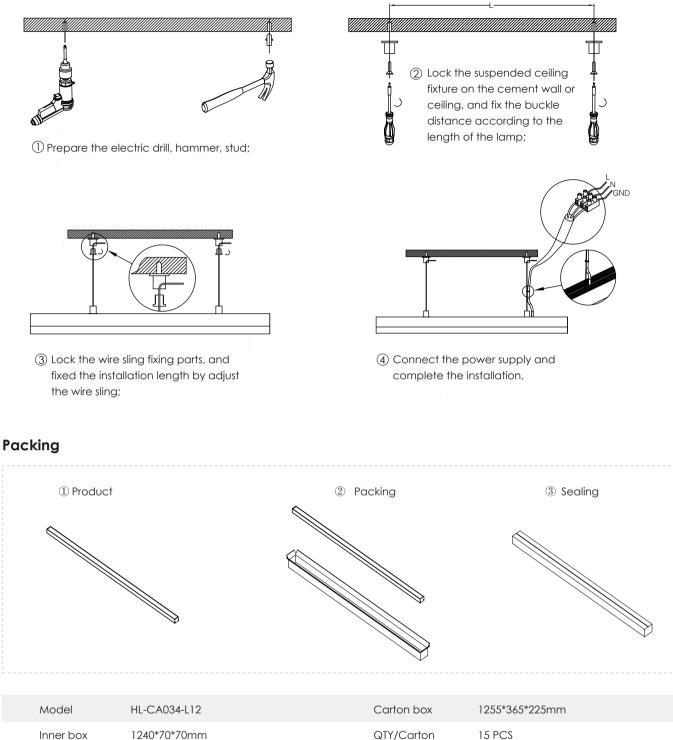

elegant.

-High quality, energy-efficient LED Lighting for environmental protection.

-Anodized aluminum profile with good heat sink.

-External power supply, no flicker.

-For offices, conference rooms, supermarkets, home lighting, etc.



## Luminaire parameters

| Size             | L1200*W35*H35mm |
|------------------|-----------------|
| Lm               | 1400lm          |
| Input Voltage    | AC100-240V      |
| Beam Angle       | 120°            |
| Nominal Power    | 20W             |
| CCT              | 2700-6500k>     |
| CRI              | 80              |
| Protection Grade | IP40            |
| Certification    | CE, RoHS        |
| Warranty         | 3 years         |

# Installation Accessories



Optional

Connector

Suspended Rope



Aluminum Profile

# Installation



### Notices

1. The power supply must be turned off before installation.

2. Make sure the product is mounted under the surface of the object to be installed, and finally turn on the power to light up.

3. This product is for indoor use only.

4. This product is warranted for 3 years and problems occur within 3 years (except for human factors and accidental factors), free maintenance.

5. The product is not responsible for damage caused by accidental factors or improper use.