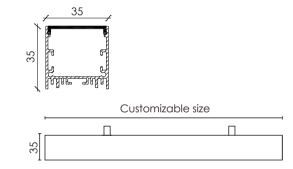

## Luminaire parameters

| Size             | L1200*W35*H35mm |
|------------------|-----------------|
| Lm               | 1400lm          |
| Input Voltage    | AC100-240V      |
| Beam Angle       | 120°            |
| Nominal Power    | 20W             |
| CCT              | 2700-6500k>     |
| CRI              | 80              |
| Protection Grade | IP40            |
| Certification    | CE, RoHS        |
| Warranty         | 3 years         |