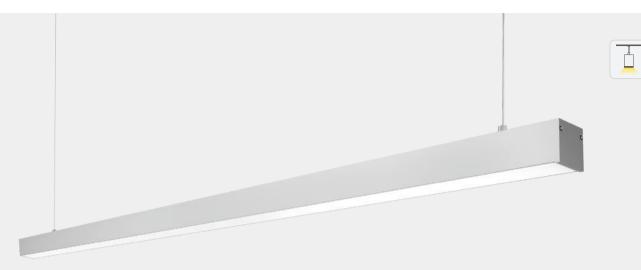

# HL-CA034-L12 Linear Pendant Light Specification

( 🐔 🖓 🖉 🌋

#### Feature

-Professional appearance design, simple and elegant.

-High quality, energy-efficient LED Lighting for environmental protection.

-Anodized aluminum profile with good heat sink.

-External power supply, no flicker.

## Luminaire parameters

| Size             | L1200*W35*H35mm |
|------------------|-----------------|
| Lm               | 1400lm          |
| Input Voltage    | AC100-240V      |
| Beam Angle       | 120°            |
| Nominal Power    | 20W             |
| CCT              | 2700-6500k>     |
| CRI              | 80              |
| Protection Grade | IP40            |
| Certification    | CE, RoHS        |
| Warranty         | 3 years         |