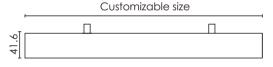

| Luminaire parameters |                    |  |
|----------------------|--------------------|--|
| Size                 | L1200*W104*H41.6mm |  |
| Lm                   | 3600lm /4500lm     |  |
| Input Voltage        | AC100-240V         |  |
| Beam Angle           | 15°/30°/45°        |  |
| Nominal Power        | 50W                |  |
| CCT                  | 2700-6500k         |  |
| CRI                  | >80                |  |
| Protection Grade     | IP40               |  |
| Certification        | CE, ROHS           |  |
| Warranty             | 3 years            |  |