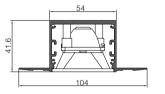

| Luminaire parameters |                    |  |
|----------------------|--------------------|--|
| Size                 | L1200*W104*H41.6mm |  |
| Lm                   | 3600lm /4500lm     |  |
| Input Voltage        | AC100-240V         |  |
| Beam Angle           | 15°/30°/45°        |  |
| Nominal Power        | 50W                |  |
| CCT                  | 2700-6500k         |  |
| CRI                  | >80                |  |
| Protection Grade     | IP40               |  |
| Certification        | CE, ROHS           |  |
| Warranty             | 3 years            |  |