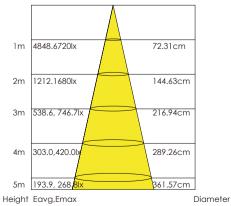

## Installation Accessories

(optionally)

Aluminum Profile

Note: The curve is the illumination area and the average illuminance of the luminaire under different projection distances.