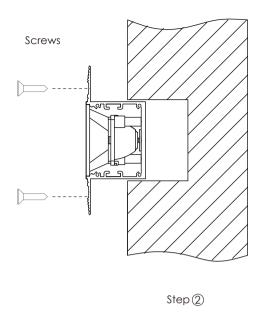

re parameters |                    |  |
|----------------------|--------------------|--|
| Size                 | L1200*W104*H41.6mm |  |
| Lm                   | 3600lm /4500lm     |  |
| Input Voltage        | AC100-240V         |  |
| Beam Angle           | 15°/30°/45°        |  |
| Nominal Power        | 50W                |  |
| CCT                  | 2700-6500k         |  |
| CRI                  | >80                |  |
| Protection Grade     | IP40               |  |
| Certification        | CE, ROHS           |  |
| Warranty             | 3 years            |  |

## Installation Accessories







(optionally)



Aluminum Profile









Note: The curve is the illumination area and the average illuminance of the luminaire under different projection distances.

### Installation





# **Packing**



| Model     | HL-TA048-L12  | Carton box | 1267*474*201mm |
|-----------|---------------|------------|----------------|
| Inner box | 1252*153*93mm | QTY/Carton | 6 PCS          |

### **Notices**

- ${\it 1.} \hbox{The power supply must be turned off before installation.}$
- 2. Make sure the product is mounted under the surface of the object to be installed, and finally turn on the power to light up.
- 3. This product is for indoor use only.
- 4. This product is warranted for 3 years and problems occur within 3 years (except for human factors and accidental factors), free maintenance.
- 5. The product is not responsible for damage caused by accidental factors or improper use.