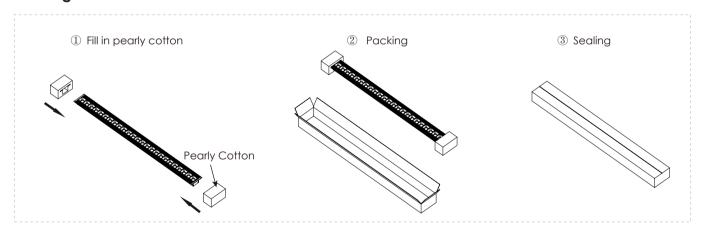

# **Packing**

| Model     | HL-TA048-L12  | Carton box | 1267*474*201mm |
|-----------|---------------|------------|----------------|
| Inner box | 1252*153*93mm | QTY/Carton | 6 PCS          |