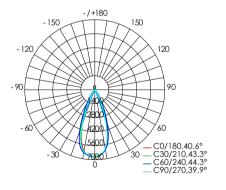

## Installation Accessories

(optionally)

Aluminum Profile

Note: The curve is the illumination area and the average illuminance of the luminaire under different projection distances.