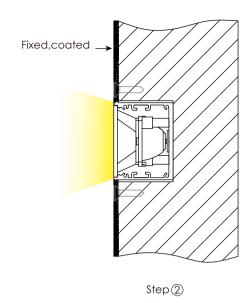

parameters |                    |  |
|----------------------|--------------------|--|
| Size                 | L1200*W104*H41.6mm |  |
| Lm                   | 3600lm /4500lm     |  |
| Input Voltage        | AC100-240V         |  |
| Beam Angle           | 15°/30°/45°        |  |
| Nominal Power        | 50W                |  |
| CCT                  | 2700-6500k         |  |
| CRI                  | >80                |  |
| Protection Grade     | IP40               |  |
| Certification        | CE, ROHS           |  |
| Warranty             | 3 years            |  |

## Installation Accessories







(optionally)



Aluminum Profile









Note: The curve is the illumination area and the average illuminance of the luminaire under different projection distances.

### Installation





# **Packing**



| Model     | HL-TA048-L12  | Carton box | 1267*474*201mm |
|-----------|---------------|------------|----------------|
| Inner box | 1252*153*93mm | QTY/Carton | 6 PCS          |

### **Notices**

- ${\it 1.} \hbox{The power supply must be turned off before installation.}$
- 2. Make sure the product is mounted under the surface of the object to be installed, and finally turn on the power to light up.
- 3. This product is for indoor use only.
- 4. This product is warranted for 3 years and problems occur within 3 years (except for human factors and accidental factors), free maintenance.
- 5. The product is not responsible for damage caused by accidental factors or improper use.