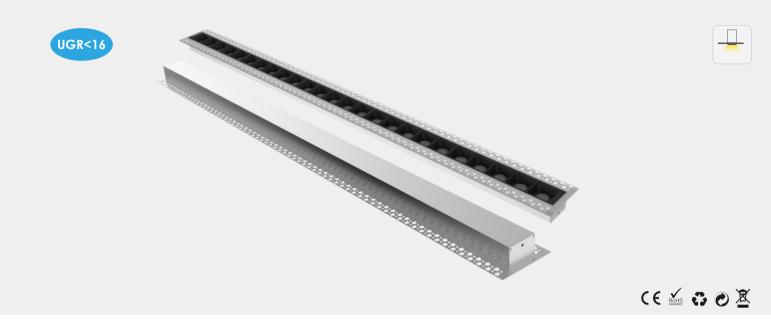

#### **Feature**

- -Professional appearance design, simple and elegant.
- -High quality, energy-efficient LED Lighting for environmental protection.
- -External power supply, no flicker.
- -Optional cover for the lamp (Reflector cup / PC cover ).
- -Professional anti-glare grille reflector cup, anti-glare value UGR<16, light comfort, eye protection.
- -Application: offices, conference rooms, supermarkets, schools, home lighting and so on.

| Luminaire parameters |                    |  |
|----------------------|--------------------|--|
| Size                 | L1200*W104*H41.6mm |  |
| Lm                   | 3600lm /4500lm     |  |
| Input Voltage        | AC100-240V         |  |
| Beam Angle           | 15°/30°/45°        |  |
| Nominal Power        | 50W                |  |
| CCT                  | 2700-6500k         |  |
| CRI                  | >80                |  |
| Protection Grade     | IP40               |  |
| Certification        | CE, ROHS           |  |
| Warranty             | 3 years            |  |