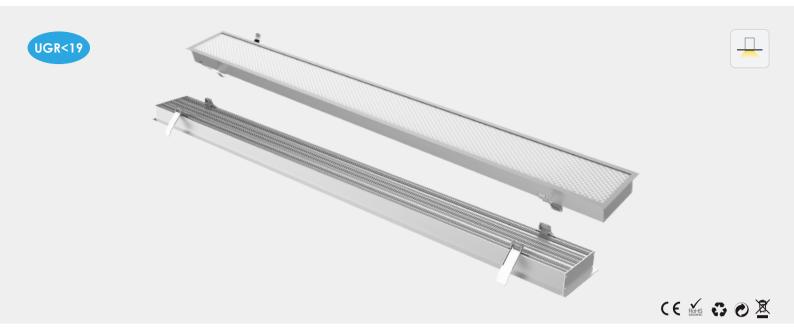

# HL-CA050-L20 Linear Pendant Light Specification

### **Feature**

- -Professional appearance design, simple and elegant.
- -High quality, energy-efficient LED Lighting for environmental protection.
- -Anodized aluminum profile with good heat sink.
- -External power supply, no flicker.
- -Optional cover for the lamp (PC diffuser cover / prism cover).
- -Professional anti-glare prism diffusion plate, anti-glare value UGR < 19, light comfortable and soft, protect eyes.
- -Application: offices, conference rooms, super markets, schools, home lighting and so on.

| Luminaire parameters |                  |  |
|----------------------|------------------|--|
| Size                 | L2000*W116*H40mm |  |
| Lm                   | 6800lm           |  |
| Input Voltage        | AC100-240V       |  |
| Beam Angle           | 120°             |  |
| Nominal Power        | 80W              |  |
| CCT                  | 2700-6500k       |  |
| CRI                  | >80              |  |
| Protection Grade     | IP40             |  |
| Certification        | CE, RoHS         |  |
| Warranty             | 3 years          |  |
|                      |                  |  |