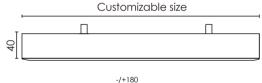

| Luminaire parameters |                  |  |
|----------------------|------------------|--|
| Size                 | L2000*W116*H40mm |  |
| Lm                   | 6800lm           |  |
| Input Voltage        | AC100-240V       |  |
| Beam Angle           | 120°             |  |
| Nominal Power        | 80W              |  |
| CCT                  | 2700-6500k       |  |
| CRI                  | >80              |  |
| Protection Grade     | IP40             |  |
| Certification        | CE, RoHS         |  |
| Warranty             | 3 years          |  |
|                      |                  |  |