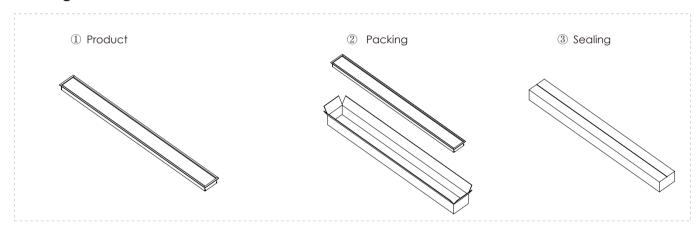

# **Packing**

| Model     | HL-CA050-L20  | Carton box | 2065*450*205mm |
|-----------|---------------|------------|----------------|
| Inner box | 2050*145*95mm | QTY/Carton | 6 PCS          |