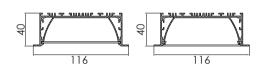

| Luminaire parameters |                  |  |
|----------------------|------------------|--|
| Size                 | L2000*W116*H40mm |  |
| Lm                   | 6800lm           |  |
| Input Voltage        | AC100-240V       |  |
| Beam Angle           | 120°             |  |
| Nominal Power        | 80W              |  |
| CCT                  | 2700-6500k       |  |
| CRI                  | >80              |  |
| Protection Grade     | IP40             |  |
| Certification        | CE, RoHS         |  |
| Warranty             | 3 years          |  |
|                      |                  |  |