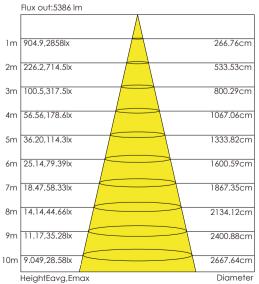

## Installation Accessories

(optionally)

diffusion plate

(optionally)

Aluminum Profile

Note: The curve is the illumination area and the average illuminance of the luminaire under different projection distances.