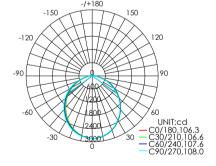

## Installation Accessories

(optionally)

diffusion plate

(optionally)

Aluminum Profile

Note: The curve is the illumination area and the average illuminance of the luminaire under different projection distances.