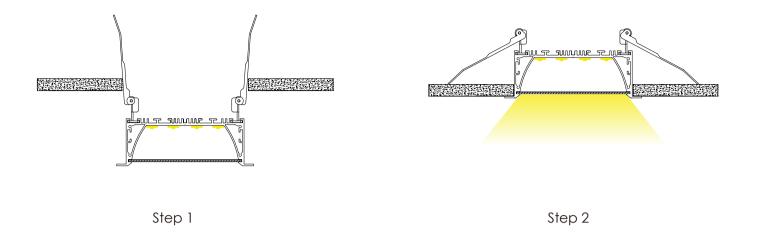

------|------------------|--|
| Size                 | L2000*W116*H40mm |  |
| Lm                   | 6800lm           |  |
| Input Voltage        | AC100-240V       |  |
| Beam Angle           | 120°             |  |
| Nominal Power        | 80W              |  |
| CCT                  | 2700-6500k       |  |
| CRI                  | >80              |  |
| Protection Grade     | IP40             |  |
| Certification        | CE, RoHS         |  |
| Warranty             | 3 years          |  |
|                      |                  |  |

## Installation Accessories







(optionally)



diffusion plate

(optionally)



Aluminum Profile









Note: The curve is the illumination area and the average illuminance of the luminaire under different projection distances.

## Installation



# **Packing**



| Model     | HL-CA050-L20  | Carton box | 2065*450*205mm |
|-----------|---------------|------------|----------------|
| Inner box | 2050*145*95mm | QTY/Carton | 6 PCS          |

### **Notices**

- ${\it 1.} \hbox{The power supply must be turned off before installation.}$
- 2. Make sure the product is mounted under the surface of the object to be installed, and finally turn on the power to light up.
- 3. This product is for indoor use only.
- 4. This product is warranted for 3 years and problems occur within 3 years (except for human factors and accidental factors), free maintenance.
- 5. The product is not responsible for damage caused by accidental factors or improper use.