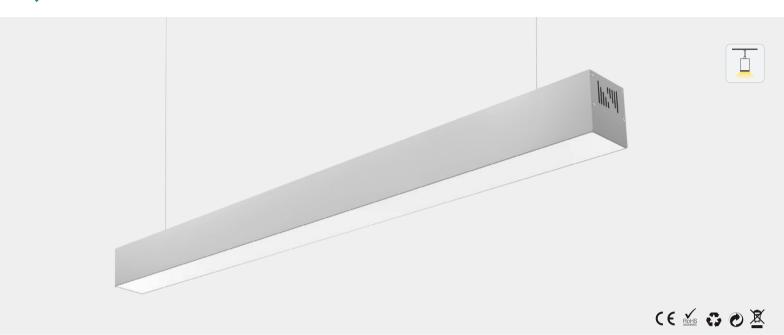

# **HL-CA023-L12 Linear Pendant Light Specification**

### **Feature**

- -Professional appearance design, simple and elegant.
- -High quality, energy-efficient LED Lighting for environmental protection.
- -Anodized aluminum profile with good heat sink.
- -Built-in power supply, no flicker.
- -For offices, conference rooms, supermarkets, home lighting, etc.

| Luminaire parameters |                 |  |
|----------------------|-----------------|--|
| Size                 | L1200*W75*H80mm |  |
| Lm                   | 2800lm          |  |
| Input Voltage        | AC100-240V      |  |
| Beam Angle           | 120°            |  |
| Nominal Power        | 35W             |  |
| CCT                  | 2700-6500k      |  |
| CRI                  | >80             |  |
| Protection Grade     | IP20            |  |
| Certification        | CE, RoHS        |  |
| Warranty             | 3 years         |  |