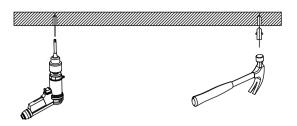

### Installation

1) Prepare the electric drill, hammer, stud;

③ Lock the wire sling fixing parts, and fixed the installation length by adjust the wire sling;

(4) Connect the power supply and complete the installation.