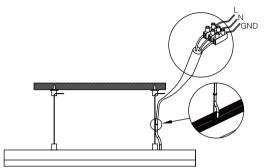

### Installation

1) Prepare the electric drill, hammer, stud;

③ Lock the wire sling fixing parts, and fixed the installation length by adjust the wire sling;

(4) Connect the power supply and complete the installation.