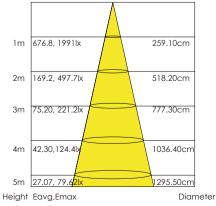

# Installation Accessories

Rope

Connector Aluminum Profile

Note: The curve is the illumination area and the average illuminance of the luminaire under different projection distances.