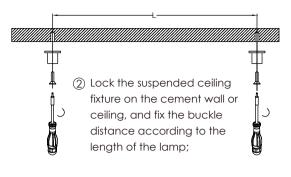

### Installation

1) Prepare the electric drill, hammer, stud;

③ Lock the wire sling fixing parts, and fixed the installation length by adjust the wire sling;

(4) Connect the power supply and complete the installation.