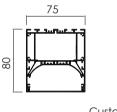

| Luminaire parameters |                 |  |
|----------------------|-----------------|--|
| Size                 | L1200*W75*H80mm |  |
| Lm                   | 2800lm          |  |
| Input Voltage        | AC100-240V      |  |
| Beam Angle           | 120°            |  |
| Nominal Power        | 35W             |  |
| CCT                  | 2700-6500k      |  |
| CRI                  | >80             |  |
| Protection Grade     | IP20            |  |
| Certification        | CE, RoHS        |  |
| Warranty             | 3 years         |  |