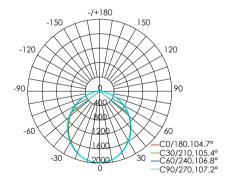

# Installation Accessories

Rope

Connector Aluminum Profile

Note: The curve is the illumination area and the average illuminance of the luminaire under different projection distances.