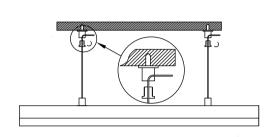

### Installation

1) Prepare the electric drill, hammer, stud;

③ Lock the wire sling fixing parts, and fixed the installation length by adjust the wire sling;

(4) Connect the power supply and complete the installation.