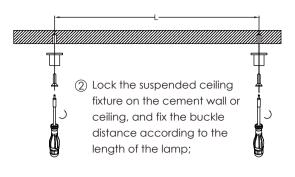

### Installation

1) Prepare the electric drill, hammer, stud;

③ Lock the wire sling fixing parts, and fixed the installation length by adjust the wire sling;

(4) Connect the power supply and complete the installation.