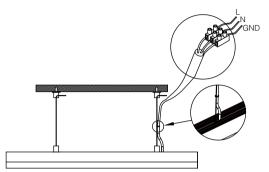

### Installation

1) Prepare the electric drill, hammer, stud;

③ Lock the wire sling fixing parts, and fixed the installation length by adjust the wire sling;

(4) Connect the power supply and complete the installation.