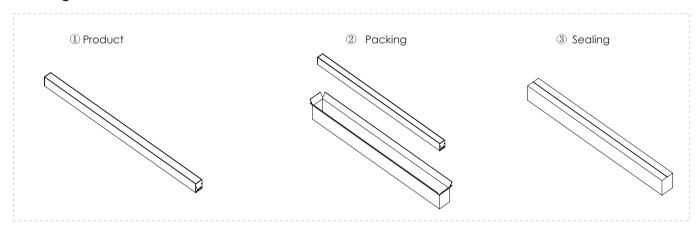

## **Packing**

| Model     | HL-CA018-1-L12 | Carton box | 1265*415*285mm |
|-----------|----------------|------------|----------------|
| Inner box | 1250*100*135mm | QTY/Carton | 8 PCS          |