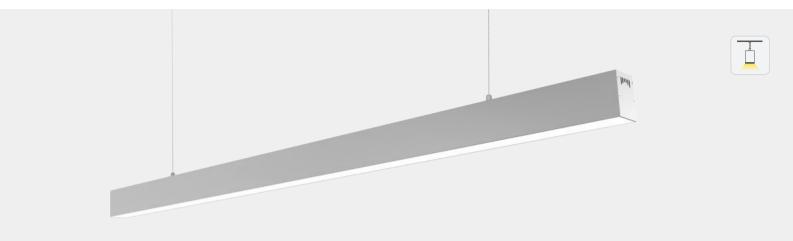

### **Feature**

- -Professional appearance design, simple and elegant.
- -High quality, energy-efficient LED Lighting for environmental protection.
- -Anodized aluminum profile with good heat sink.
- -Built-in power supply, no flicker.
- -For offices, conference rooms, supermarkets, home lighting, etc.

| Luminaire parameter | S               |  |
|---------------------|-----------------|--|
| Size                | L1200*W50*H70mm |  |
| Lm                  | 2841lm          |  |
| Input Voltage       | AC100-240V      |  |
| Beam Angle          | 120°            |  |
| Nominal Power       | 27W             |  |
| CCT                 | 2700-6500k      |  |
| CRI                 | >80             |  |
| Protection Grade    | IP20            |  |
| Certification       | CE, ROSH        |  |
| Warranty            | 3 years         |  |