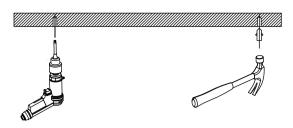

### Installation

1) Prepare the electric drill, hammer, stud;

③ Lock the wire sling fixing parts, and fixed the installation length by adjust the wire sling;

(4) Connect the power supply and complete the installation.