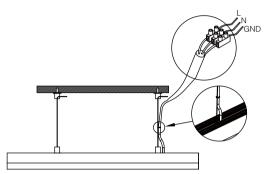

#### Installation

① Prepare the electric drill, hammer, stud;

③ Lock the wire sling fixing parts, and fixed the installation length by adjust the wire sling;

(4) Connect the power supply and complete the installation.