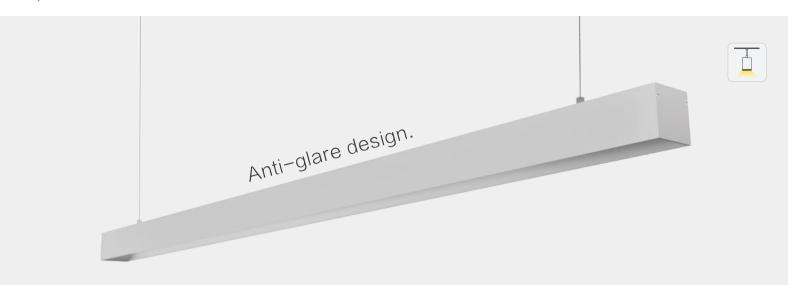

#### **Feature**

- -Sharp lines, simple appearance.
- -High quality LED, High luminous efficiency.
- -Anodized aluminum profile with good heat sink.
- -Anti-glare design.
- -For offices, conference rooms, supermarkets, home lighting, etc.