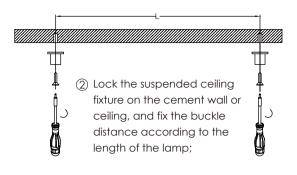

#### Installation

① Prepare the electric drill, hammer, stud;

③ Lock the wire sling fixing parts, and fixed the installation length by adjust the wire sling;

(4) Connect the power supply and complete the installation.