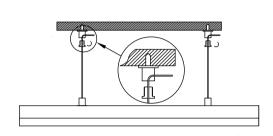

## Installation Accessories

Aluminum Profile Mounting Clip

#### Installation

① Prepare the electric drill, hammer, stud;

③ Lock the wire sling fixing parts, and fixed the installation length by adjust the wire sling;

(4) Connect the power supply and complete the installation.