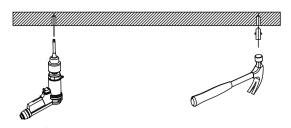

#### Installation

① Prepare the electric drill, hammer, stud;

③ Lock the wire sling fixing parts, and fixed the installation length by adjust the wire sling;

(4) Connect the power supply and complete the installation.