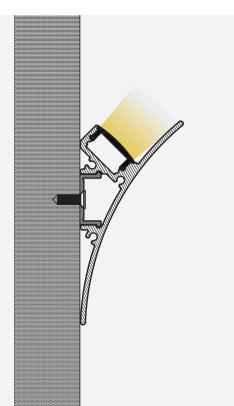

lighting<br>application. |







#### I Installation Accessories



|             |             | Cover                                                                  |      |         |         | Suspended Rope |           | Lighting Source |
|-------------|-------------|------------------------------------------------------------------------|------|---------|---------|----------------|-----------|-----------------|
| Model       | Cover Model | PC                                                                     | PMMA | End Cap | Clip    | (Set)          | Connector | (width)         |
| HL-BAPL030L | BAPL001     | Opal<br>Opal matte<br>Clear<br>Semi-clear<br>black clear<br>black opal | 1    | ABS     | Plastic | I              | I         | max 12mm        |

## I Structure image



# I Effect image



### I Application