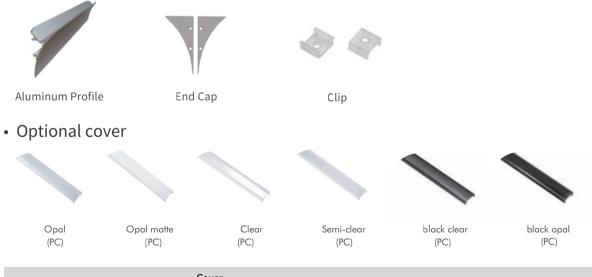

#### I Installation Accessories

|             |             | Cover                                                                  |      |         |         | Suspended Rope |           | Lighting Source |
|-------------|-------------|------------------------------------------------------------------------|------|---------|---------|----------------|-----------|-----------------|
| Model       | Cover Model | PC                                                                     | PMMA | End Cap | Clip    | (Set)          | Connector | (width)         |
| HL-BAPL030L | BAPL001     | Opal<br>Opal matte<br>Clear<br>Semi-clear<br>black clear<br>black opal | 1    | ABS     | Plastic | I              | I         | max 12mm        |