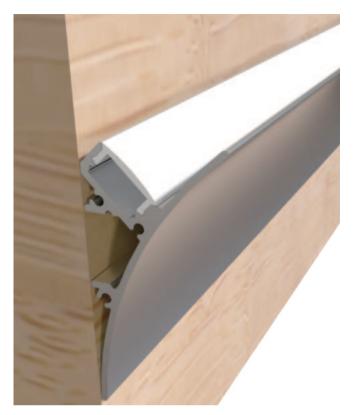

ion. |







#### I Installation Accessories



|             |             | Cover                                                                  |      |         |         | Suspended Rope |           | Lighting Source |
|-------------|-------------|------------------------------------------------------------------------|------|---------|---------|----------------|-----------|-----------------|
| Model       | Cover Model | PC                                                                     | PMMA | End Cap | Clip    | (Set)          | Connector | (width)         |
| HL-BAPL030L | BAPL001     | Opal<br>Opal matte<br>Clear<br>Semi-clear<br>black clear<br>black opal | 1    | ABS     | Plastic | I              | I         | max 12mm        |

## I Structure image



# I Effect image



### I Application