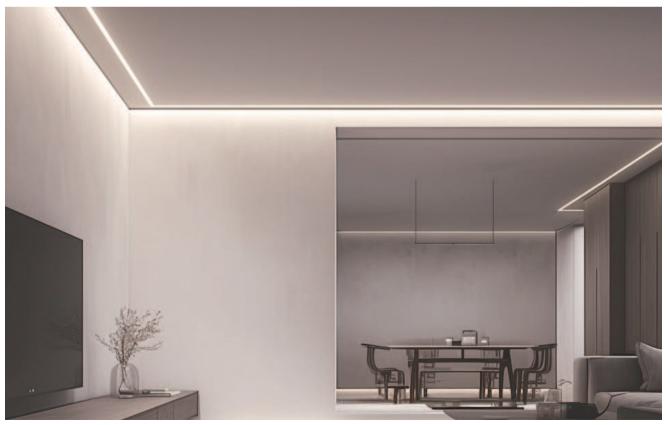

Installation Accessories



|             |             | Cover                                                                  |      |         |         | Suspended Rope |           | Lighting Source |
|-------------|-------------|------------------------------------------------------------------------|------|---------|---------|----------------|-----------|-----------------|
| Model       | Cover Model | PC                                                                     | PMMA | End Cap | Clip    | (Set)          | Connector | (width)         |
| HL-BAPL030L | BAPL001     | Opal<br>Opal matte<br>Clear<br>Semi-clear<br>black clear<br>black opal | 1    | ABS     | Plastic | I              | I         | max 12mm        |

## I Structure image



# I Effect image



### I Application