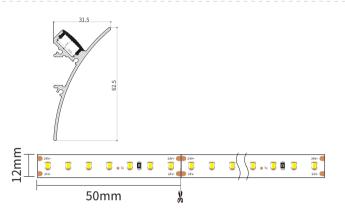

## I Structure image

#### I Basic Parameters

| Material              | AL6063+PC                                                                        |
|-----------------------|----------------------------------------------------------------------------------|
| Surface               | Anodized/Painting                                                                |
| Lighting source width | 12mm                                                                             |
| Length                | 4m/max                                                                           |
| Application           | For offices / conference rooms<br>/ supermarkets / home lighting<br>application. |