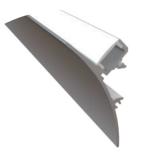

## HL-BAPL030L

-Professional industrial design with sharp lines.
-Imported PC diffuser with uniform and soft lighting.

-AL6063 aluminum profile with excellent heat dissipation performance.

( 👬 😳 🖉 🖄