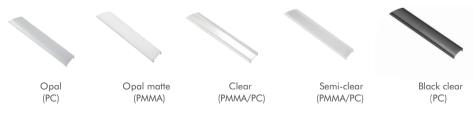

#### Optional cover

|            | Cover Model | Cover                                      |                                   |         |      | Suspended Rope |           | Lighting Source |
|------------|-------------|--------------------------------------------|-----------------------------------|---------|------|----------------|-----------|-----------------|
| Model      |             | PC                                         | PMMA                              | End Cap | Clip | (Set)          | Connector | (width)         |
| HL-BAPL024 | BAPL013     | Opal<br>Clear<br>Semi-clear<br>Black clear | Opal matte<br>Clear<br>Semi-clear | Plastic | I    | l              | I         | max 18mm        |