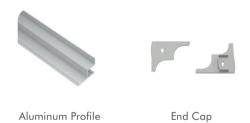

### I Installation Accessories

#### Optional cover

|            | Cover Model | Cover                                      |                                   |         |      | Suspended Rope |           | Lighting Source |
|------------|-------------|--------------------------------------------|-----------------------------------|---------|------|----------------|-----------|-----------------|
| Model      |             | PC                                         | PMMA                              | End Cap | Clip | (Set)          | Connector | (width)         |
| HL-BAPL024 | BAPL013     | Opal<br>Clear<br>Semi-clear<br>Black clear | Opal matte<br>Clear<br>Semi-clear | Plastic | I    | l              | I         | max 18mm        |