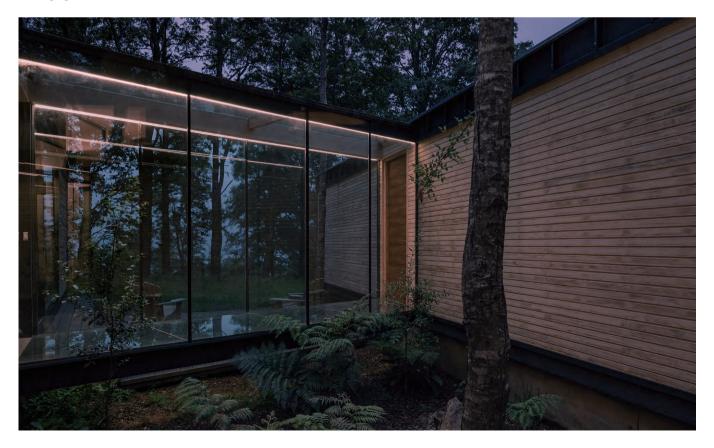

n Accessories



#### Optional cover



|            | Cover Model | Cover                                      |                                   |         |      | Suspended Rope |           | Lighting Source |
|------------|-------------|--------------------------------------------|-----------------------------------|---------|------|----------------|-----------|-----------------|
| Model      |             | PC                                         | PMMA                              | End Cap | Clip | (Set)          | Connector | (width)         |
| HL-BAPL024 | BAPL013     | Opal<br>Clear<br>Semi-clear<br>Black clear | Opal matte<br>Clear<br>Semi-clear | Plastic | I    | l              | I         | max 18mm        |

### I Structure image



## I Effect image



# I Application