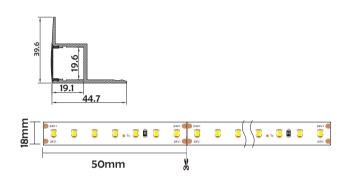

6063 aluminum profile with excellent heat dissipation performance.
- -Easier and efficient recessed installation with clips.
- -Closed-fitting end cap without screw, easier installation.





#### I Basic Parameters

| Material              | AL6063+PC/PMMA                                                       |
|-----------------------|----------------------------------------------------------------------|
| Surface               | Anodized/Painting                                                    |
| Lighting source width | 18mm                                                                 |
| Length                | 4m/max                                                               |
| Application           | For roads / corridor / conference roor / office ceiling application. |



### I Installation Accessories



#### Optional cover



|            | Cover Model | Cover                                      |                                   |         |      | Suspended Rope |           | Lighting Source |
|------------|-------------|--------------------------------------------|-----------------------------------|---------|------|----------------|-----------|-----------------|
| Model      |             | PC                                         | PMMA                              | End Cap | Clip | (Set)          | Connector | (width)         |
| HL-BAPL024 | BAPL013     | Opal<br>Clear<br>Semi-clear<br>Black clear | Opal matte<br>Clear<br>Semi-clear | Plastic | I    | l              | I         | max 18mm        |

### I Structure image



## I Effect image