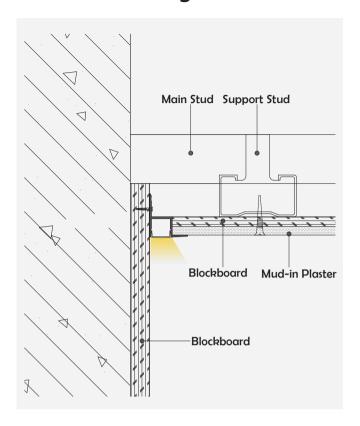

ling application. |



### I Installation Accessories



#### Optional cover



|            | Cover Model | Cover                                      |                                   |         |      | Suspended Rope |           | Lighting Source |
|------------|-------------|--------------------------------------------|-----------------------------------|---------|------|----------------|-----------|-----------------|
| Model      |             | PC                                         | PMMA                              | End Cap | Clip | (Set)          | Connector | (width)         |
| HL-BAPL024 | BAPL013     | Opal<br>Clear<br>Semi-clear<br>Black clear | Opal matte<br>Clear<br>Semi-clear | Plastic | I    | l              | I         | max 18mm        |

### I Structure image



## I Effect image



# I Application