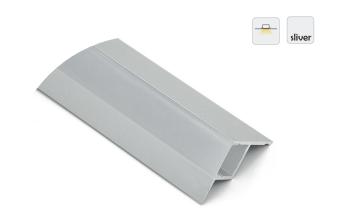

### **HL-BAPL024**

- -Professional industrial design with sharp lines.
- -Imported PC /PMMA diffuser with uniform and soft lighting.
- -AL6063 aluminum profile with excellent heat dissipation performance.
- -Easier and efficient recessed installation with clips.
- -Closed-fitting end cap without screw, easier installation.





#### I Basic Parameters

| Material              | AL6063+PC/PMMA                                                       |
|-----------------------|----------------------------------------------------------------------|
| Surface               | Anodized/Painting                                                    |
| Lighting source width | 18mm                                                                 |
| Length                | 4m/max                                                               |
| Application           | For roads / corridor / conference roor / office ceiling application. |



### I Installation Accessories



#### Optional cover



|            | Cover Model | Cover                                      |                                   |         |      | Susp