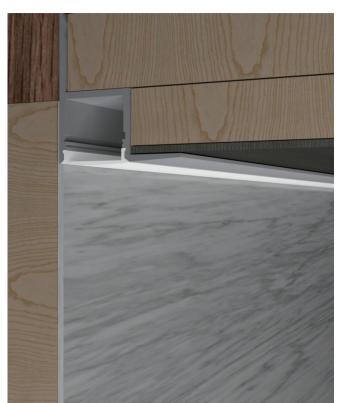

### I Installation Accessories



#### Optional cover



|            | Cover Model | Cover                                      |                                   |         |      | Suspended Rope |           | Lighting Source |
|------------|-------------|--------------------------------------------|-----------------------------------|---------|------|----------------|-----------|-----------------|
| Model      |             | PC                                         | PMMA                              | End Cap | Clip | (Set)          | Connector | (width)         |
| HL-BAPL024 | BAPL013     | Opal<br>Clear<br>Semi-clear<br>Black clear | Opal matte<br>Clear<br>Semi-clear | Plastic | I    | l              | I         | max 18mm        |

### I Structure image



## I Effect image



# I Application