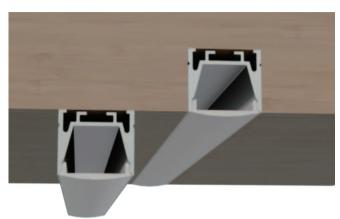

|                                   |         |                            | Suspended Rope | e         | Lighting Source |
|-----------------|-------------|--------------------------------------------|-----------------------------------|---------|----------------------------|----------------|-----------|-----------------|
| Model Cover Mod | Cover Model | PC                                         | PMMA                              | End Cap | Clip                       | (Set)          | Connector | (width)         |
| HL-BAPL014H2    | BAPL013     | Opal<br>Clear<br>Semi-clear<br>Black clear | Opal matte<br>Clear<br>Semi-clear | ABS     | Plastic<br>Stainless steel |                | I         | max 12mm        |

# I Structure image



# I Effect image



### I Application