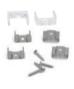

#### I Installation Accessories

Suspended Rope

Aluminum Profile End Cap Clip

Optional cover

(PMMA/PC)

(PMMA/PC)

Black clear (PC)

|                 |             | Cover                                      |                                   |         |                            | Suspended Rope | e         | Lighting Source |
|-----------------|-------------|--------------------------------------------|-----------------------------------|---------|----------------------------|----------------|-----------|-----------------|
| Model Cover Mod | Cover Model | PC                                         | PMMA                              | End Cap | Clip                       | (Set)          | Connector | (width)         |
| HL-BAPL014H2    | BAPL013     | Opal<br>Clear<br>Semi-clear<br>Black clear | Opal matte<br>Clear<br>Semi-clear | ABS     | Plastic<br>Stainless steel |                | I         | max 12mm        |