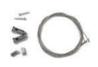

#### I Installation Accessories

Suspended Rope

Aluminum Profile End Cap Clip

Optional cover

(PMMA/PC)

(PMMA/PC)

Black clear (PC)

|                 |             | Cover                                      |                                   |         |                            | Suspended Rope | e         | Lighting Source |
|-----------------|-------------|--------------------------------------------|-----------------------------------|---------|----------------------------|----------------|-----------|-----------------|
| Model Cover Mod | Cover Model | PC                                         | PMMA                              | End Cap | Clip                       | (Set)          | Connector | (width)         |
| HL-BAPL014H2    | BAPL013     | Opal<br>Clear<br>Semi-clear<br>Black clear | Opal matte<br>Clear<br>Semi-clear | ABS     | Plastic<br>Stainless steel |                | I         | max 12mm        |