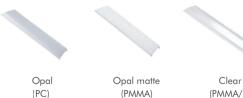

#### I Installation Accessories

Suspended Rope

Aluminum Profile End Cap Clip

Optional cover

(PMMA/PC)

(PMMA/PC)

Black clear (PC)

|                 |             | Cover                                      |                                   |         |                            | Suspended Rope | e         | Lighting Source |
|-----------------|-------------|--------------------------------------------|-----------------------------------|---------|----------------------------|----------------|-----------|-----------------|
| Model Cover Mod | Cover Model | PC                                         | PMMA                              | End Cap | Clip                       | (Set)          | Connector | (width)         |
| HL-BAPL014H2    | BAPL013     | Opal<br>Clear<br>Semi-clear<br>Black clear | Opal matte<br>Clear<br>Semi-clear | ABS     | Plastic<br>Stainless steel |                | I         | max 12mm        |