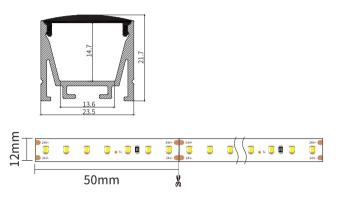

# I Structure image

#### I Basic Parameters

| Material              | AL6063+PC                                                                  |
|-----------------------|----------------------------------------------------------------------------|
| Surface               | Anodized/Painting                                                          |
| Lighting source width | 12mm                                                                       |
| Length                | 4m/max                                                                     |
| Application           | For offices / conference rooms / supermarkets / home lighting application. |