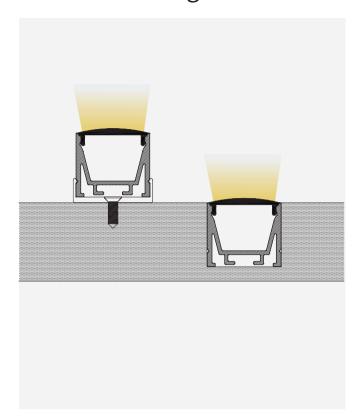

| Cover                                      |                                   |         |                            | Suspended Rope | e         | Lighting Source |
|-----------------|-------------|--------------------------------------------|-----------------------------------|---------|----------------------------|----------------|-----------|-----------------|
| Model Cover Mod | Cover Model | PC                                         | PMMA                              | End Cap | Clip                       | (Set)          | Connector | (width)         |
| HL-BAPL014H2    | BAPL013     | Opal<br>Clear<br>Semi-clear<br>Black clear | Opal matte<br>Clear<br>Semi-clear | ABS     | Plastic<br>Stainless steel |                | I         | max 12mm        |

# I Structure image



# I Effect image



### I Application