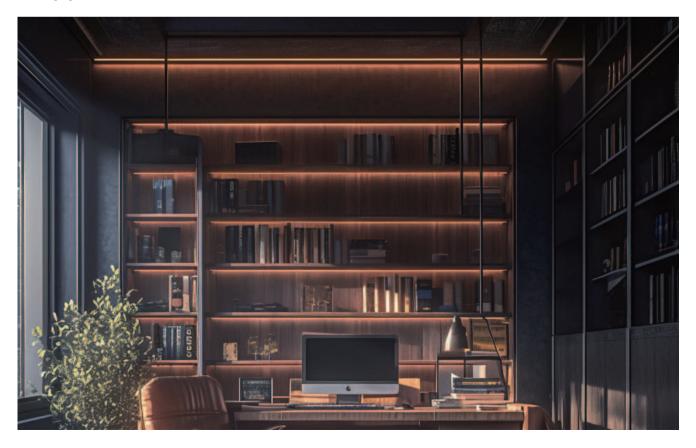

|                                   |         |                            | Suspended Rope | e         | Lighting Source |
|-----------------|-------------|--------------------------------------------|-----------------------------------|---------|----------------------------|----------------|-----------|-----------------|
| Model Cover Mod | Cover Model | PC                                         | PMMA                              | End Cap | Clip                       | (Set)          | Connector | (width)         |
| HL-BAPL014H2    | BAPL013     | Opal<br>Clear<br>Semi-clear<br>Black clear | Opal matte<br>Clear<br>Semi-clear | ABS     | Plastic<br>Stainless steel |                | I         | max 12mm        |

# I Structure image



# I Effect image



### I Application