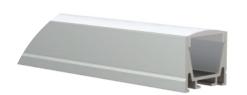

#### HL-BAPL014H2

- -Professional industrial design with sharp lines.
- -Imported PC diffuser with uniform and soft lighting.
- -AL6063 aluminum profile with excellent heat dissipation performance.

#### I Basic Parameters

| Material              | AL6063+PC                                                                  |
|-----------------------|----------------------------------------------------------------------------|
| Surface               | Anodized/Painting                                                          |
| Lighting source width | 12mm                                                                       |
| Length                | 4m/max                                                                     |
| Application           | For offices / conference rooms / supermarkets / home lighting application. |