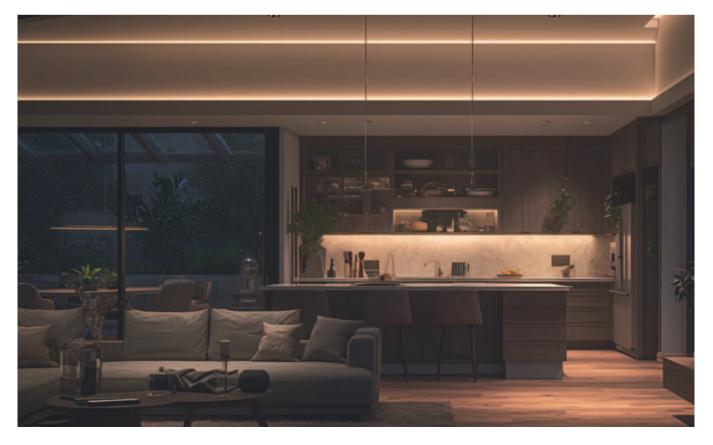

| Anodized/Painting                                                                |
| Lighting source width | 20mm                                                                             |
| Length                | 4m/max                                                                           |
| Application           | For offices / conference rooms<br>/ supermarkets / home lighting<br>application. |



#### I Installation Accessories

(PMMA)

(PC)



(PMMA/PC)

Cover Suspended Rope Lighting Source (Set) Cover Model PC **PMMA** End Cap Clip Model Connector (width) HL-BAPL014H1 BAPL013 Opal Opal matte ABS Plastic 1 1 max 20mm Stainless steel Clear Clear Semi-clear Semi-clear Black clear



(PC)

(PMMA/PC)





## I Structure image



## I Effect image



### I Application