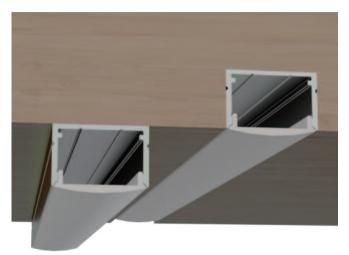

----|
| Surface               | Anodized/Painting                                                                |
| Lighting source width | 20mm                                                                             |
| Length                | 4m/max                                                                           |
| Application           | For offices / conference rooms<br>/ supermarkets / home lighting<br>application. |



#### I Installation Accessories

(PMMA)

(PC)



(PMMA/PC)

Cover Suspended Rope Lighting Source (Set) Cover Model PC **PMMA** End Cap Clip Model Connector (width) HL-BAPL014H1 BAPL013 Opal Opal matte ABS Plastic 1 1 max 20mm Stainless steel Clear Clear Semi-clear Semi-clear Black clear



(PC)

(PMMA/PC)





## I Structure image



## I Effect image



### I Application