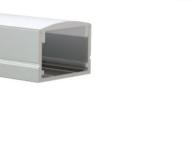

---------------------------------------------------|
| Surface               | Anodized/Painting                                                                |
| Lighting source width | 20mm                                                                             |
| Length                | 4m/max                                                                           |
| Application           | For offices / conference rooms<br>/ supermarkets / home lighting<br>application. |



#### I Installation Accessories

(PMMA)

(PC)



(PMMA/PC)

Cover Suspended Rope Lighting Source (Set) Cover Model PC **PMMA** End Cap Clip Model Connector (width) HL-BAPL014H1 BAPL013 Opal Opal matte ABS Plastic 1 1 max 20mm Stainless steel Clear Clear Semi-clear Semi-clear Black clear



(PC)

(PMMA/PC)





## I Structure image



## I Effect image



### I Application