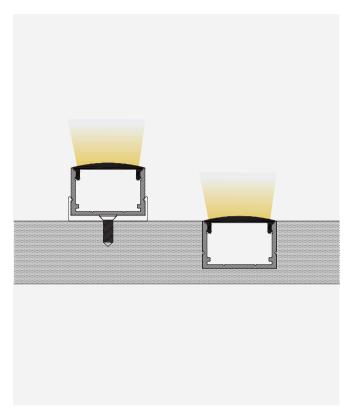

-------------------------|
| Surface               | Anodized/Painting                                                                |
| Lighting source width | 20mm                                                                             |
| Length                | 4m/max                                                                           |
| Application           | For offices / conference rooms<br>/ supermarkets / home lighting<br>application. |



#### I Installation Accessories

(PMMA)

(PC)



(PMMA/PC)

Cover Suspended Rope Lighting Source (Set) Cover Model PC **PMMA** End Cap Clip Model Connector (width) HL-BAPL014H1 BAPL013 Opal Opal matte ABS Plastic 1 1 max 20mm Stainless steel Clear Clear Semi-clear Semi-clear Black clear



(PC)

(PMMA/PC)





## I Structure image



## I Effect image



### I Application