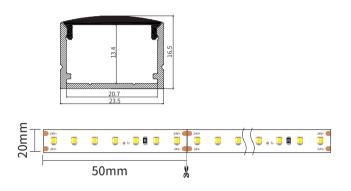

### I Basic Parameters

| Material              | AL6063+PC                                                                        |
|-----------------------|----------------------------------------------------------------------------------|
| Surface               | Anodized/Painting                                                                |
| Lighting source width | 20mm                                                                             |
| Length                | 4m/max                                                                           |
| Application           | For offices / conference rooms<br>/ supermarkets / home lighting<br>application. |

## I Structure image