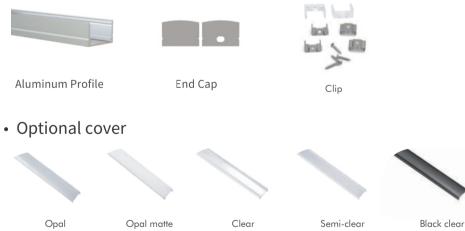

#### I Installation Accessories

(PMMA)

(PC)

(PMMA/PC)

Cover Suspended Rope Lighting Source (Set) Cover Model PC **PMMA** End Cap Clip Model Connector (width) HL-BAPL014H1 BAPL013 Opal Opal matte ABS Plastic 1 1 max 20mm Stainless steel Clear Clear Semi-clear Semi-clear Black clear