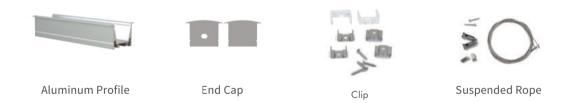

### I Installation Accessories

#### Optional cover

|                   |         | Cover                                      |                                   |      |                            | Suspended Rope |   | Lighting Source<br>(width) |
|-------------------|---------|--------------------------------------------|-----------------------------------|------|----------------------------|----------------|---|----------------------------|
| Model Cover Model | PC      | PMMA                                       | End Cap                           | Clip | (Set)                      | Connector      |   |                            |
| HL-BAPL013H2      | BAPL013 | Opal<br>Clear<br>Semi-clear<br>Black clear | Opal matte<br>Clear<br>Semi-clear | ABS  | Plastic<br>Stainless steel |                | I | max 12mm                   |