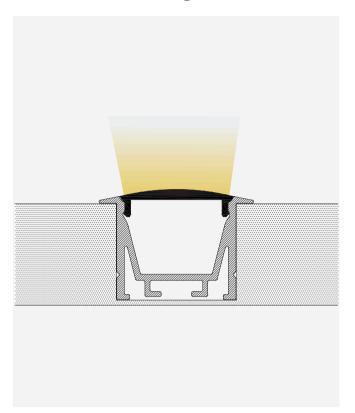

|         | Cover                                      |                                   |      |                            | Suspended Rope |   | Lighting Source<br>(width) |
|-------------------|---------|--------------------------------------------|-----------------------------------|------|----------------------------|----------------|---|----------------------------|
| Model Cover Model | PC      | PMMA                                       | End Cap                           | Clip | (Set)                      | Connector      |   |                            |
| HL-BAPL013H2      | BAPL013 | Opal<br>Clear<br>Semi-clear<br>Black clear | Opal matte<br>Clear<br>Semi-clear | ABS  | Plastic<br>Stainless steel |                | I | max 12mm                   |

# I Structure image



# I Effect image



## I Application