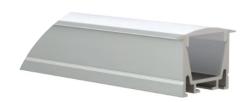

### HL-BAPL013H2

- -Professional industrial design with sharp lines.
- -Imported PC diffuser with uniform and soft lighting.
- -AL6063 aluminum profile with excellent heat dissipation performance.

### I Basic Parameters

| Material              | AL6063+PC  Anodized/Painting                                               |  |  |  |
|-----------------------|----------------------------------------------------------------------------|--|--|--|
| Surface               |                                                                            |  |  |  |
| Lighting source width | 12mm                                                                       |  |  |  |
| Length                | 4m/max                                                                     |  |  |  |
| Application           | For offices / conference rooms / supermarkets / home lighting application. |  |  |  |