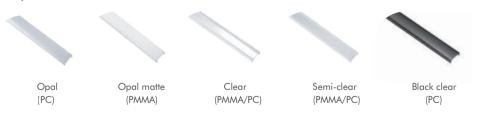

#### Optional cover

|                   |         | Cover                                      |                                   |      |                            | Suspended Rope |   | Lighting Source<br>(width) |
|-------------------|---------|--------------------------------------------|-----------------------------------|------|----------------------------|----------------|---|----------------------------|
| Model Cover Model | PC      | PMMA                                       | End Cap                           | Clip | (Set)                      | Connector      |   |                            |
| HL-BAPL013H2      | BAPL013 | Opal<br>Clear<br>Semi-clear<br>Black clear | Opal matte<br>Clear<br>Semi-clear | ABS  | Plastic<br>Stainless steel |                | I | max 12mm                   |