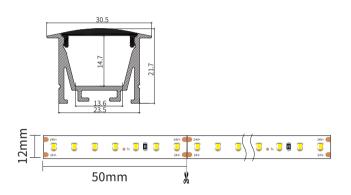

### I Basic Parameters

| Material              | AL6063+PC  Anodized/Painting                                               |  |  |  |
|-----------------------|----------------------------------------------------------------------------|--|--|--|
| Surface               |                                                                            |  |  |  |
| Lighting source width | 12mm                                                                       |  |  |  |
| Length                | 4m/max                                                                     |  |  |  |
| Application           | For offices / conference rooms / supermarkets / home lighting application. |  |  |  |

# I Structure image