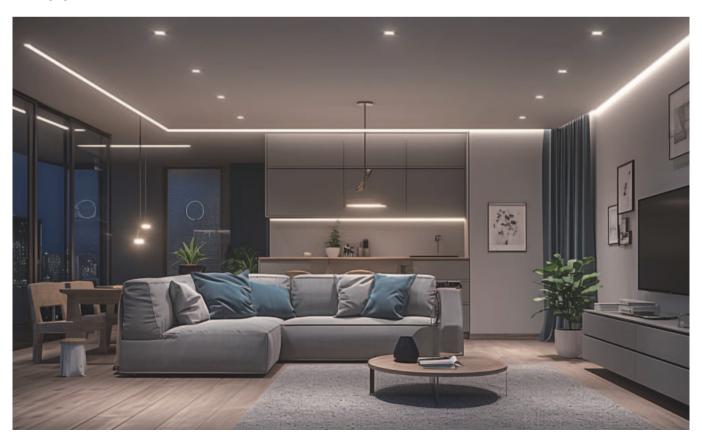

|                                   |      |                            | Suspended Rope |   | Lighting Source<br>(width) |
|-------------------|---------|--------------------------------------------|-----------------------------------|------|----------------------------|----------------|---|----------------------------|
| Model Cover Model | PC      | PMMA                                       | End Cap                           | Clip | (Set)                      | Connector      |   |                            |
| HL-BAPL013H2      | BAPL013 | Opal<br>Clear<br>Semi-clear<br>Black clear | Opal matte<br>Clear<br>Semi-clear | ABS  | Plastic<br>Stainless steel |                | I | max 12mm                   |

# I Structure image



# I Effect image



## I Application