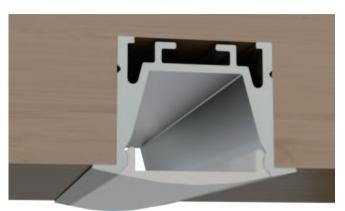

|                                   |      |                            | Suspended Rope |   | Lighting Source<br>(width) |
|-------------------|---------|--------------------------------------------|-----------------------------------|------|----------------------------|----------------|---|----------------------------|
| Model Cover Model | PC      | PMMA                                       | End Cap                           | Clip | (Set)                      | Connector      |   |                            |
| HL-BAPL013H2      | BAPL013 | Opal<br>Clear<br>Semi-clear<br>Black clear | Opal matte<br>Clear<br>Semi-clear | ABS  | Plastic<br>Stainless steel |                | I | max 12mm                   |

# I Structure image



# I Effect image



## I Application