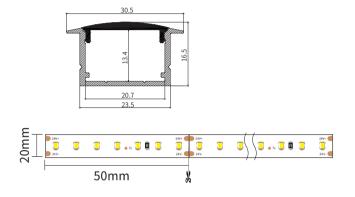

### I Basic Parameters

| Material              | AL6063+PC                                                                  |  |  |  |
|-----------------------|----------------------------------------------------------------------------|--|--|--|
| Surface               | Anodized/Painting                                                          |  |  |  |
| Lighting source width | 20mm                                                                       |  |  |  |
| Length                | 4m/max                                                                     |  |  |  |
| Application           | For offices / conference rooms / supermarkets / home lighting application. |  |  |  |

# I Structure image