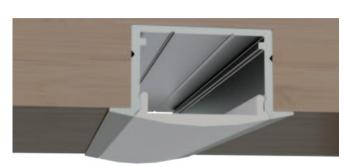

er                                      |                                   |         |                            | Suspended Rope |           | Lighting Source |
|--------------|-------------|--------------------------------------------|-----------------------------------|---------|----------------------------|----------------|-----------|-----------------|
| Model        | Cover Model | PC                                         | PMMA                              | End Cap | Clip                       | (Set)          | Connector | (width)         |
| HL-BAPL013H1 | BAPL013     | Opal<br>Clear<br>Semi-clear<br>Black clear | Opal matte<br>Clear<br>Semi-clear | ABS     | Plastic<br>Stainless steel | I              | /         | max 20mm        |

# I Structure image



# I Effect image



## I Application