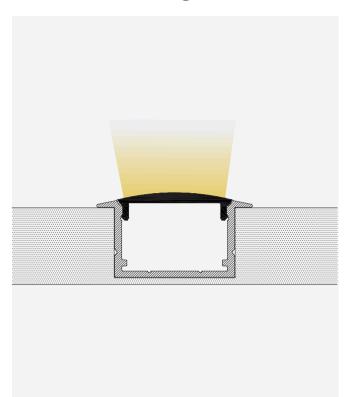

|             | Cover                                      |                                   |         |                            | Suspended Rope |           | Lighting Source |
|--------------|-------------|--------------------------------------------|-----------------------------------|---------|----------------------------|----------------|-----------|-----------------|
| Model        | Cover Model | PC                                         | PMMA                              | End Cap | Clip                       | (Set)          | Connector | (width)         |
| HL-BAPL013H1 | BAPL013     | Opal<br>Clear<br>Semi-clear<br>Black clear | Opal matte<br>Clear<br>Semi-clear | ABS     | Plastic<br>Stainless steel | I              | /         | max 20mm        |

# I Structure image



# I Effect image



## I Application