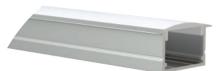

### HL-BAPL013H1

- -Professional industrial design with sharp lines.
- -Imported PC diffuser with uniform and soft lighting.
- -AL6063 aluminum profile with excellent heat dissipation performance.

### I Basic Parameters

| Material              | AL6063+PC                                                                  |  |  |  |
|-----------------------|----------------------------------------------------------------------------|--|--|--|
| Surface               | Anodized/Painting                                                          |  |  |  |
| Lighting source width | 20mm                                                                       |  |  |  |
| Length                | 4m/max                                                                     |  |  |  |
| Application           | For offices / conference rooms / supermarkets / home lighting application. |  |  |  |