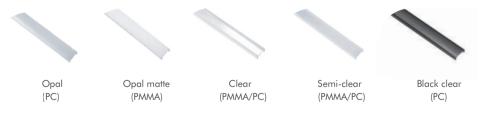

#### Optional cover

|              |             | Cover                                      |                                   |         |                            | Suspended Rope |           | Lighting Source |
|--------------|-------------|--------------------------------------------|-----------------------------------|---------|----------------------------|----------------|-----------|-----------------|
| Model        | Cover Model | PC                                         | PMMA                              | End Cap | Clip                       | (Set)          | Connector | (width)         |
| HL-BAPL013H1 | BAPL013     | Opal<br>Clear<br>Semi-clear<br>Black clear | Opal matte<br>Clear<br>Semi-clear | ABS     | Plastic<br>Stainless steel | I              | /         | max 20mm        |