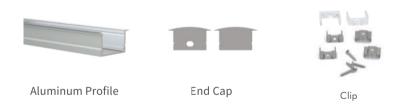

uminum profile with excellent heat dissipation performance.









### I Basic Parameters

| Material              | AL6063+PC                                                                  |  |  |  |
|-----------------------|----------------------------------------------------------------------------|--|--|--|
| Surface               | Anodized/Painting                                                          |  |  |  |
| Lighting source width | 20mm                                                                       |  |  |  |
| Length                | 4m/max                                                                     |  |  |  |
| Application           | For offices / conference rooms / supermarkets / home lighting application. |  |  |  |



### I Installation Accessories



#### Optional cover



|              |             | Cover                                      |                                   |         |                            | Suspended Rope |           | Lighting Source |
|--------------|-------------|--------------------------------------------|-----------------------------------|---------|----------------------------|----------------|-----------|-----------------|
| Model        | Cover Model | PC                                         | PMMA                              | End Cap | Clip                       | (Set)          | Connector | (width)         |
| HL-BAPL013H1 | BAPL013     | Opal<br>Clear<br>Semi-clear<br>Black clear | Opal matte<br>Clear<br>Semi-clear | ABS     | Plastic<br>Stainless steel | I              | /         | m