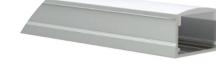

### HL-BAPL013H1

- -Professional industrial design with sharp lines.
- -Imported PC diffuser with uniform and soft lighting.
- -AL6063 aluminum profile with excellent heat dissipation performance.









### I Basic Parameters

| Material              | AL6063+PC                                                                  |  |  |  |
|-----------------------|----------------------------------------------------------------------------|--|--|--|
| Surface               | Anodized/Painting                                                          |  |  |  |
| Lighting source width | 20mm                                                                       |  |  |  |
| Length                | 4m/max                                                                     |  |  |  |
| Application           | For offices / conference rooms / supermarkets / home lighting application. |  |  |  |



### I Installation Accessories



#### Optional cover



|              |             | Cover