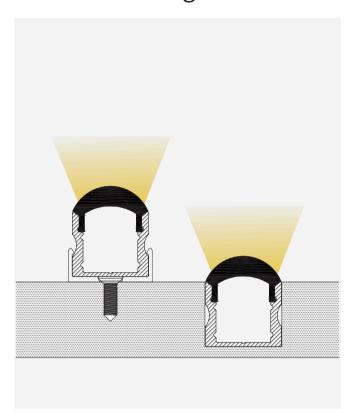

|  |
| Application           | For wardrobe / bookcase / bars counter and other cabinet application |  |



### I Installation Accessories







Aluminum Profile

End Cap

Clip

#### Optional cover



Clear (PMMA)

|             |                   | Co    | Cover |         |                            | Suspended Rope |           | Lighting Source |
|-------------|-------------------|-------|-------|---------|----------------------------|----------------|-----------|-----------------|
| Model       | Model Cover Model | el PC | PMMA  | End Cap | Clip                       | (Set)          | Connector | (width)         |
| HL-BAPL004L | BAPL002L          | /     | Clear | ABS     | Plastic<br>Stainless steel | /              | /         | max 12mm        |

### I Structure image



## I Effect image



# I Application