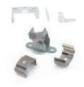

6063 aluminum profile with excellent heat dissipation performance.
- -Closed-fitting end cap without screw, easier installation.







#### I Basic Parameters

| Material              | AL6063+PC/PMMA                                                       |  |
|-----------------------|----------------------------------------------------------------------|--|
| Surface               | Anodized/Painting                                                    |  |
| Lighting source width | 12mm                                                                 |  |
| Length                | 4m/max                                                               |  |
| Application           | For wardrobe / bookcase / bars counter and other cabinet application |  |



### I Installation Accessories







Aluminum Profile

End Cap

Clip

#### Optional cover



Clear (PMMA)

|             |                   | Co    | Cover |         |                            | Suspended Rope |           | Lighting Source |
|-------------|-------------------|-------|-------|---------|----------------------------|----------------|-----------|-----------------|
| Model       | Model Cover Model | el PC | PMMA  | End Cap | Clip                       | (Set)          | Connector | (width)         |
| HL-BAPL004L | BAPL002L          | /     | Clear | ABS     | Plastic<br>Stainless steel | /              | /         | max 12mm        |

### I Structure image



## I Effect image



# I Application