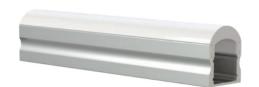

### HL-BAPL004H

- -Professional industrial design with sharp lines.
- -Imported PC /PMMA diffuser with uniform and soft lighting.
- -AL6063 aluminum profile with excellent heat dissipation performance.
- -Closed-fitting end cap without screw, easier installation.







#### I Basic Parameters

| Material              | AL6063+PC/PMMA                                                       |  |
|-----------------------|----------------------------------------------------------------------|--|
| Surface               | Anodized/Painting                                                    |  |
| Lighting source width | 12mm                                                                 |  |
| Length                | 4m/max                                                               |  |
| Application           | For wardrobe / bookcase / bars counter and other cabinet application |  |



### I Installation Accessories







Aluminum Profile

End Cap

Clip

#### Optional cover



Clear (PMMA)

|             |                   | Co    | Cover |         |