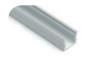

-AL6063 aluminum profile with excellent heat dissipation performance.
- -Closed-fitting end cap without screw, easier installation.







#### I Basic Parameters

| Material              | AL6063+PC/PMMA                                                       |  |
|-----------------------|----------------------------------------------------------------------|--|
| Surface               | Anodized/Painting                                                    |  |
| Lighting source width | 12mm                                                                 |  |
| Length                | 4m/max                                                               |  |
| Application           | For wardrobe / bookcase / bars counter and other cabinet application |  |



### I Installation Accessories







Aluminum Profile

End Cap

Clip

#### Optional cover



Clear (PMMA)

|             |                   | Co    | Cover |         |                            | Suspended Rope |           | Lighting Source |
|-------------|-------------------|-------|-------|---------|----------------------------|----------------|-----------|-----------------|
| Model       | Model Cover Model | el PC | PMMA  | End Cap | Clip                       | (Set)          | Connector | (width)         |
| HL-BAPL004L | BAPL002L          | /     | Clear | ABS     | Plastic<br>Stainless steel | /              | /         | max 12mm        |

### I Structure image



## I Effect image



# I Application