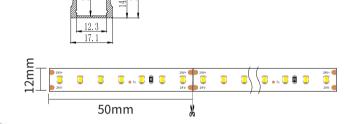

#### I Basic Parameters

| Material              | AL6063+PC/PMMA                                                       |  |
|-----------------------|----------------------------------------------------------------------|--|
| Surface               | Anodized/Painting                                                    |  |
| Lighting source width | 12mm                                                                 |  |
| Length                | 4m/max                                                               |  |
| Application           | For wardrobe / bookcase / bars counter and other cabinet application |  |

## I Effect image