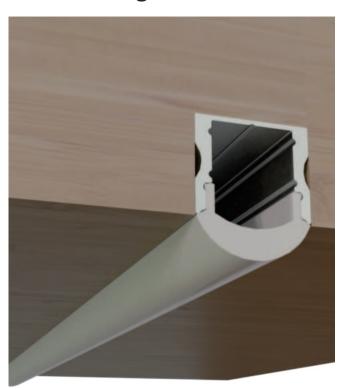

ation           | For wardrobe / bookcase / bars counter and other cabinet application |  |



### I Installation Accessories







Aluminum Profile

End Cap

Clip

#### Optional cover



Clear (PMMA)

|             |                   | Co    | Cover |         |                            | Suspended Rope |           | Lighting Source |
|-------------|-------------------|-------|-------|---------|----------------------------|----------------|-----------|-----------------|
| Model       | Model Cover Model | el PC | PMMA  | End Cap | Clip                       | (Set)          | Connector | (width)         |
| HL-BAPL004L | BAPL002L          | /     | Clear | ABS     | Plastic<br>Stainless steel | /              | /         | max 12mm        |

### I Structure image



## I Effect image



# I Application