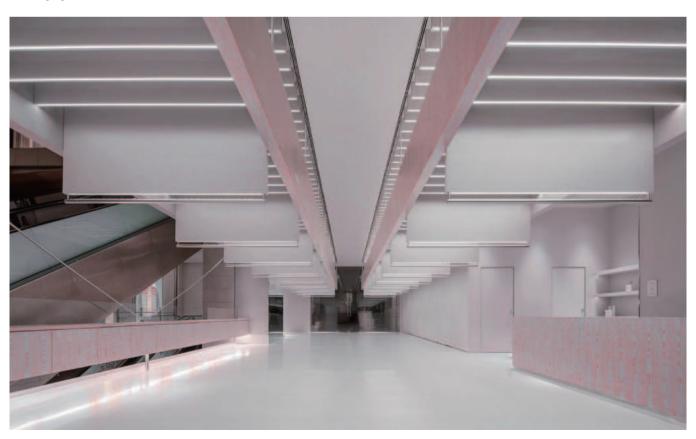

or wardrobe / bookcase / bars counter and other cabinet application |  |



### I Installation Accessories







Aluminum Profile

End Cap

Clip

#### Optional cover



Clear (PMMA)

|             |                   | Co    | Cover |         |                            | Suspended Rope |           | Lighting Source |
|-------------|-------------------|-------|-------|---------|----------------------------|----------------|-----------|-----------------|
| Model       | Model Cover Model | el PC | PMMA  | End Cap | Clip                       | (Set)          | Connector | (width)         |
| HL-BAPL004L | BAPL002L          | /     | Clear | ABS     | Plastic<br>Stainless steel | /              | /         | max 12mm        |

### I Structure image



## I Effect image



# I Application