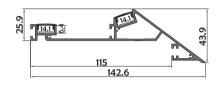

### HL-A059

- -Recessed design, integrated into architecture.
- -Imported PC /PMMA diffuser with uniform and soft lighting.
- -AL6063 aluminum profile with high-quality surface treatment.









#### | Basic Parameters

| Material              | AL6063+PC/PMMA                                          |  |  |
|-----------------------|---------------------------------------------------------|--|--|
| Surface               | Anodized/Painting                                       |  |  |
| Lighting source width | 14mm                                                    |  |  |
| Length                | 4m/max                                                  |  |  |
| Application           | Widely used in ceilings, corners of display racks, etc. |  |  |





### I Installation Accessories



#### Optional cover



|         | Cover       |                                                                        |                                   | Suspended Rope |      |       | Lighting Source |          |
|---------|-------------|------------------------------------------------------------------------|-----------------------------------|----------------|------|-------|-----------------|----------|
| Model   | Cover Model | PC                                                                     | PMMA                              | End Cap        | Clip | (Set) | Connector       | (width)  |
| HL-A059 | BAPL001     | Opal Opal matte Clear Semi-clear black clear black opal prism diffuser | Opal matte<br>Clear<br>Semi-clear | Aluminium      |