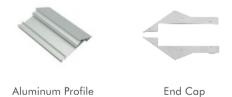

### I Installation Accessories

#### Optional cover

|         | Cover       |                                                                        |                                   | Suspended Rope |      |       | Lighting Source |          |
|---------|-------------|------------------------------------------------------------------------|-----------------------------------|----------------|------|-------|-----------------|----------|
| Model   | Cover Model | PC                                                                     | PMMA                              | End Cap        | Clip | (Set) | Connector       | (width)  |
| HL-A059 | BAPL001     | Opal Opal matte Clear Semi-clear black clear black opal prism diffuser | Opal matte<br>Clear<br>Semi-clear | Aluminium      | I    | I     | I               | max 14mm |