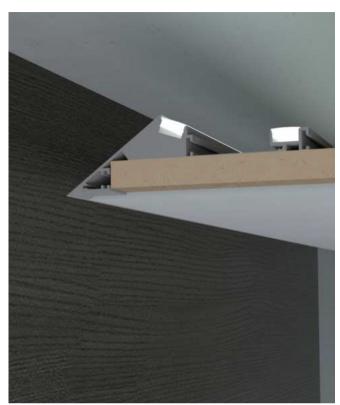

|                                   | Suspended Rope |      |       | Lighting Source |          |
|---------|-------------|------------------------------------------------------------------------|-----------------------------------|----------------|------|-------|-----------------|----------|
| Model   | Cover Model | PC                                                                     | PMMA                              | End Cap        | Clip | (Set) | Connector       | (width)  |
| HL-A059 | BAPL001     | Opal Opal matte Clear Semi-clear black clear black opal prism diffuser | Opal matte<br>Clear<br>Semi-clear | Aluminium      | I    | I     | I               | max 14mm |

## I Structure image



## ▮ Effect image



# **I** Application