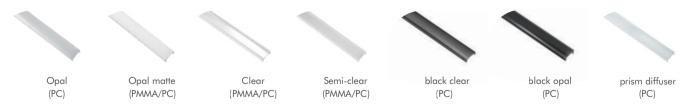

#### Optional cover

|         | Cover       |                                                                        |                                   | Suspended Rope |      |       | Lighting Source |          |
|---------|-------------|------------------------------------------------------------------------|-----------------------------------|----------------|------|-------|-----------------|----------|
| Model   | Cover Model | PC                                                                     | PMMA                              | End Cap        | Clip | (Set) | Connector       | (width)  |
| HL-A059 | BAPL001     | Opal Opal matte Clear Semi-clear black clear black opal prism diffuser | Opal matte<br>Clear<br>Semi-clear | Aluminium      | I    | I     | I               | max 14mm |