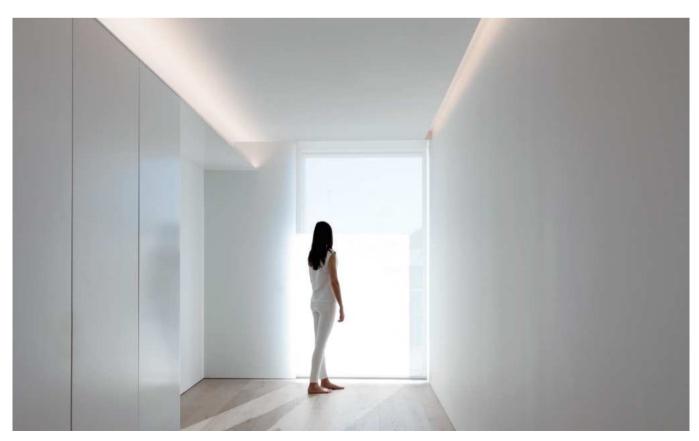

|                                   | Suspended Rope |      |       | Lighting Source |          |
|---------|-------------|------------------------------------------------------------------------|-----------------------------------|----------------|------|-------|-----------------|----------|
| Model   | Cover Model | PC                                                                     | PMMA                              | End Cap        | Clip | (Set) | Connector       | (width)  |
| HL-A059 | BAPL001     | Opal Opal matte Clear Semi-clear black clear black opal prism diffuser | Opal matte<br>Clear<br>Semi-clear | Aluminium      | I    | I     | I               | max 14mm |

## I Structure image



## ▮ Effect image



# **I** Application