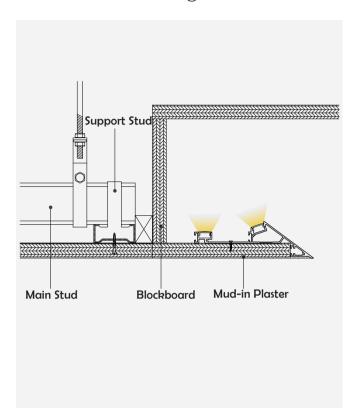

| Cover       |                                                                        |                                   | Suspended Rope |      |       | Lighting Source |          |
|---------|-------------|------------------------------------------------------------------------|-----------------------------------|----------------|------|-------|-----------------|----------|
| Model   | Cover Model | PC                                                                     | PMMA                              | End Cap        | Clip | (Set) | Connector       | (width)  |
| HL-A059 | BAPL001     | Opal Opal matte Clear Semi-clear black clear black opal prism diffuser | Opal matte<br>Clear<br>Semi-clear | Aluminium      | I    | I     | I               | max 14mm |

## I Structure image



## ▮ Effect image



# **I** Application