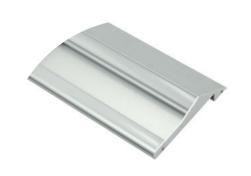

### HL-A059

- -Recessed design, integrated into architecture.
- -Imported PC /PMMA diffuser with uniform and soft lighting.
- -AL6063 aluminum profile with high-quality surface treatment.

#### | Basic Parameters

| Material              | AL6063+PC/PMMA                                          |  |  |
|-----------------------|---------------------------------------------------------|--|--|
| Surface               | Anodized/Painting                                       |  |  |
| Lighting source width | 14mm                                                    |  |  |
| Length                | 4m/max                                                  |  |  |
| Application           | Widely used in ceilings, corners of display racks, etc. |  |  |