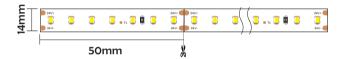

#### | Basic Parameters

| Material              | AL6063+PC/PMMA                                          |  |  |
|-----------------------|---------------------------------------------------------|--|--|
| Surface               | Anodized/Painting                                       |  |  |
| Lighting source width | 14mm                                                    |  |  |
| Length                | 4m/max                                                  |  |  |
| Application           | Widely used in ceilings, corners of display racks, etc. |  |  |