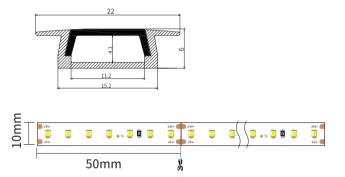

### I Basic Parameters

| Material              | AL6063+PC                                                                  |  |  |  |
|-----------------------|----------------------------------------------------------------------------|--|--|--|
| Surface               | Anodized/Painting                                                          |  |  |  |
| Lighting source width | 10mm                                                                       |  |  |  |
| Length                | 4m/max                                                                     |  |  |  |
| Application           | For offices / conference rooms / supermarkets / home lighting application. |  |  |  |

## I Structure image