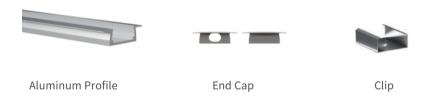

### I Installation Accessories

#### • Optional cover

|         | Cover             |                                                          |      |         | Suspended Rope  | 1     | Lighting Source |          |
|---------|-------------------|----------------------------------------------------------|------|---------|-----------------|-------|-----------------|----------|
| Model   | Model Cover Model | PC                                                       | PMMA | End Cap | Clip            | (Set) | Connector       | (width)  |
| HL-2206 | 2206              | Opal<br>Clear<br>Semi-clear<br>Black Opal<br>Black Clear | /    | ABS     | Stainless steel | 1     | 1               | max 10mm |