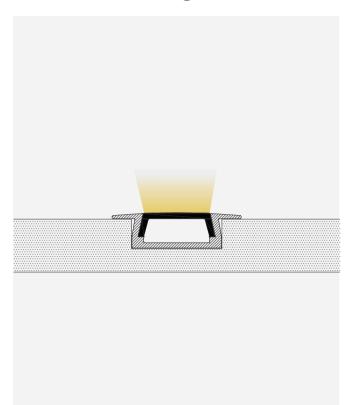

e rooms / supermarkets / home lighting application. |  |  |  |



### I Installation Accessories



#### • Optional cover



|         | Cover             |                                                          |      |         | Suspended Rope  | 1     | Lighting Source |          |
|---------|-------------------|----------------------------------------------------------|------|---------|-----------------|-------|-----------------|----------|
| Model   | Model Cover Model | PC                                                       | PMMA | End Cap | Clip            | (Set) | Connector       | (width)  |
| HL-2206 | 2206              | Opal<br>Clear<br>Semi-clear<br>Black Opal<br>Black Clear | /    | ABS     | Stainless steel | 1     | 1               | max 10mm |

## I Structure image



# I Effect image



## I Application