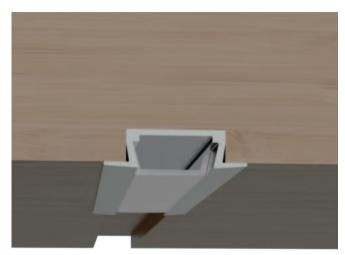

ts / home lighting application. |  |  |  |



### I Installation Accessories



#### • Optional cover



|         | Cover             |                                                          |      |         | Suspended Rope  | 1     | Lighting Source |          |
|---------|-------------------|----------------------------------------------------------|------|---------|-----------------|-------|-----------------|----------|
| Model   | Model Cover Model | PC                                                       | PMMA | End Cap | Clip            | (Set) | Connector       | (width)  |
| HL-2206 | 2206              | Opal<br>Clear<br>Semi-clear<br>Black Opal<br>Black Clear | /    | ABS     | Stainless steel | 1     | 1               | max 10mm |

## I Structure image



# I Effect image



## I Application