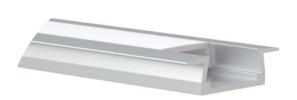

#### HL-2206

- -Professional industrial design with sharp lines.
- -Imported PC diffuser with uniform and soft lighting.
- -AL6063 aluminum profile with excellent heat dissipation performance.

## I Structure image