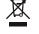

#### Features:

- 1. High efficiency, energy saving, long life, environmental protection.
- 2. Sharp lines, simple appearance.
- 3. DC12V or DC24V power supply, safe and reliable.
- 4. Anodized aluminum profile with good heat sink.
- 5. For wardrobe/Bookcase/Bars/Counters and other cabinet application.
- 6. Light touch control switch and stepless dimming, fun and practical.

### **Installation:**