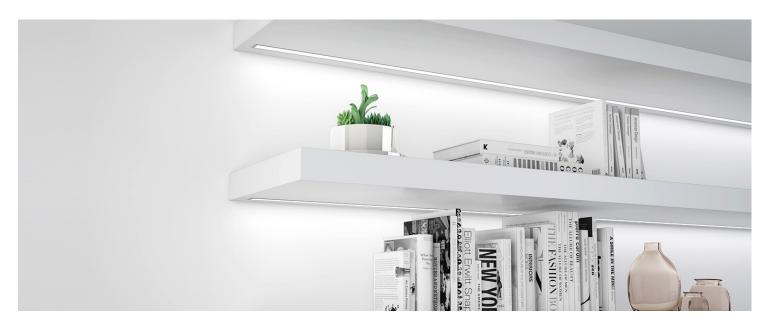

----|--------------|----------------|---------|------------|
| HL-1709L03 | 85*55*420 mm | 450*440*570 mm | 1 PCS   | 50 PCS     |
| HL-1709L06 | 85*55*720 mm | 450*460*740 mm | 1 PCS   | 40 PCS     |

### **Installation:**



#### **Notice:**

- 1. Ensure installed surface tidy, clean and dry.
- 2. Please use qualified SMPS with short circuit protection, overload protection and S.O.P. certificate.
- 3. During the process of installing or maintaining for lamps shall not switch on the power, Only after ensured correct wiring connection and fixed installation can switch on the power. Working voltage must conform to the voltage of production.
- 4. Just for indoor using and cannot be installed in the inflammable and explosive environment. Light body should be well ventilated.

# Application:









### Shenzhen Helian Electronics Co., Ltd

Address: 3F,Tonggao building 2, Sanlian industrial area,Songbai Rd, Shiyan Town, Bao' an District, Shenzhen, Guangdong, China

Tel: +86-755-27606785 Fax: 86-755-27607521 Websites: www.hlled.cn Email: hlled@hlled.cn