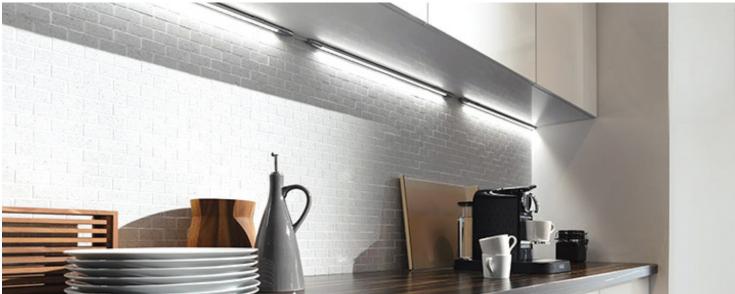

--|--------------|----------------|---------|------------|
| HL-1709L03 | 85*55*420 mm | 450*440*570 mm | 1 PCS   | 50 PCS     |
| HL-1709L06 | 85*55*720 mm | 450*460*740 mm | 1 PCS   | 40 PCS     |

### **Installation:**



#### **Notice:**

- 1. Ensure installed surface tidy, clean and dry.
- 2. Please use qualified SMPS with short circuit protection, overload protection and S.O.P. certificate.
- 3. During the process of installing or maintaining for lamps shall not switch on the power, Only after ensured correct wiring connection and fixed installation can switch on the power. Working voltage must conform to the voltage of production.
- 4. Just for indoor using and cannot be installed in the inflammable and explosive environment. Light body should be well ventilated.

# Application:









### Shenzhen Helian Electronics Co., Ltd

Address: 3F,Tonggao building 2, Sanlian industrial area,Songbai Rd, Shiyan Town, Bao' an District, Shenzhen, Guangdong, China

Tel: +86-755-27606785 Fax: 86-755-27607521 Websites: www.hlled.cn Email: hlled@hlled.cn