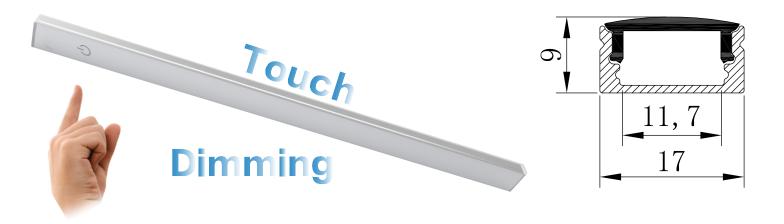

Unit: mm Color

#### Features:

- 1. High efficiency, energy saving, long life, environmental protection.
- 2. Sharp lines, simple appearance.
- 3. DC12V or DC24V power supply, safe and reliable.
- 4. Anodized aluminum profile with good heat sink.
- 5. For wardrobe/Bookcase/Bars/Counters and other cabinet application.
- 6. Light touch control switch and stepless dimming, fun and practical.

### **Parameters:**

| Model      | Length | Color | Dimming | Vi/ac    | Vo/dc | lo/A | Power | Lm  | CRI | ССТ            | Warranty | Working<br>Temperature |
|------------|--------|-------|---------|----------|-------|------|-------|-----|-----|----------------|----------|------------------------|
| HL-1709T03 | 0.30 m |       | YES     | 100-240v | 12v   | 0.25 | 3w    | 150 | >80 | 2700-<br>6500K | 1 years  | -20~+50°C              |
| HL-1709T06 | 0.60 m |       | YES     | 100-240v | 12v   | 0.50 | 6w    | 300 | >80 | 2700-<br>6500K | 1 years  | -20~+50°C              |