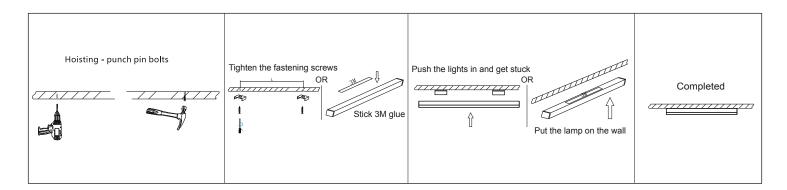

Working<br>Temperature |
|------------|--------|-------|---------|----------|-------|------|-------|-----|-----|----------------|----------|------------------------|
| HL-1709T03 | 0.30 m |       | YES     | 100-240v | 12v   | 0.25 | 3w    | 150 | >80 | 2700-<br>6500K | 1 years  | -20~+50°C              |
| HL-1709T06 | 0.60 m |       | YES     | 100-240v | 12v   | 0.50 | 6w    | 300 | >80 | 2700-<br>6500K | 1 years  | -20~+50°C              |

## The Light Map:



## The Light Map:







| Model      | Box size     | Carton size    | QTY/Box | QTY/Carton |
|------------|--------------|----------------|---------|------------|
| HL-1709L03 | 85*55*420 mm | 450*440*570 mm | 1 PCS   | 50 PCS     |
| HL-1709L06 | 85*55*720 mm | 450*460*740 mm | 1 PCS   | 40 PCS     |

### **Installation:**



#### **Notice:**

- 1. Ensure installed surface tidy, clean and dry.
- 2. Please use qualified SMPS with short circuit protection, overload protection and S.O.P. certificate.
- 3. During the process of installing or maintaining for lamps shall not switch on the power, Only after ensured correct wiring connection and fixed installation can switch on the power. Working voltage must conform to the voltage of production.
- 4. Just for indoor using and cannot be installed in the inflammable and explosive environment. Light body should be well ventilated.

# Application:









### Shenzhen Helian Electronics Co., Ltd

Address: 3F,Tonggao building 2, Sanlian industrial area,Songbai Rd, Shiyan Town, Bao' an District, Shenzhen, Guangdong, China

Tel: +86-755-27606785 Fax: 86-755-27607521 Websi