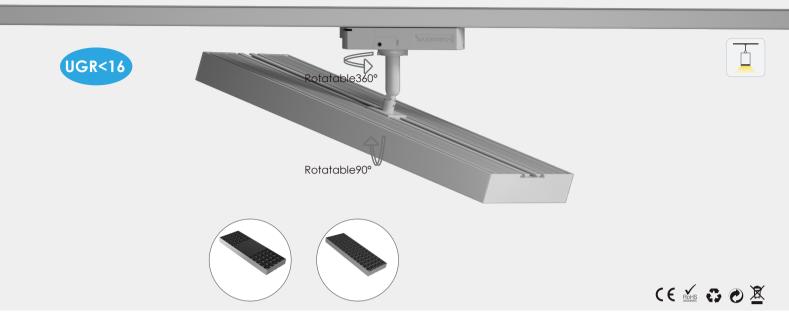

## Feature

- Modernist design, exquisite lines, fashion, simplicity, with the characteristics of modern lighting fixtures; simple and fast installation, flexible, easy maintenance, can directly replace the traditional track lights.

-LED 3030-1W single chip, low power consumption, long lifetime, good heat dissipation, energy saving and environmental protection.

-Built-in DC30V constant current drive, safe and reliable, no strobing.

-Professional anti-glare grille reflector cup, anti-glare value UGR<16, comfortable light output, eye protection, reflector cup angle optional

## (15°/30°/45°)

-Large illumination area, which is equivalent to 3 times larger than traditional track lights.

-Applications:shopping malls(cloting,furniture and other brand stores),automoblie display, jew-elry, star-rated hotels, brand clothing, high-grade

clubs, exhibition halls, chain stores, professional windows, counters, accent lighting and other places