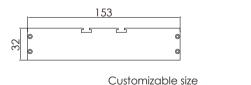

## Luminaire parameters

| 1                |                 |                 |
|------------------|-----------------|-----------------|
| Model            | HL-TA082H04-00  | HL-TA082H04-01  |
| Size             | L400*W153*H32mm | L400*W153*H32mm |
| Lm               | 4400Lm          | 3000Lm          |
| Input Voltage    | AC100-240V      | AC100-240V      |
| Beam Angle       | 15°/30°/45°     | 15°/30°/45°     |
| Nominal Power    | 45W             | 30W             |
| CCT              | 2700-6500k      | 2700-6500k      |
| CRI              | >80             | >80             |
| Protection Grade | IP40            | IP40            |
| Certification    | CE, RoHS        | CE, RoHS        |
| Warranty         | 3 years         | 3 years         |
|                  |                 |                 |