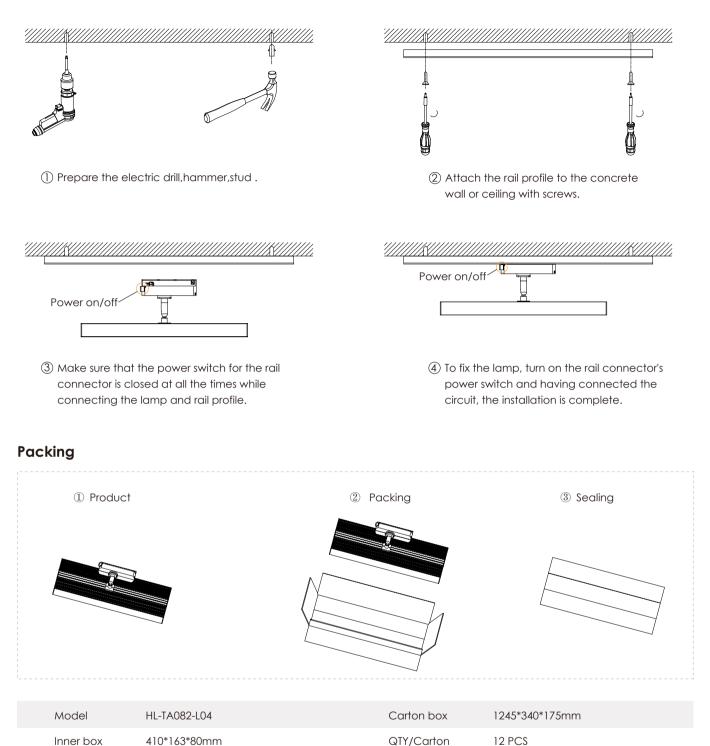

## Installation

Notices

1. The power supply must be turned off before installation.

2. Make sure the product is mounted under the surface of the object to be installed, and finally turn on the power to light up.

3. This product is for indoor use only.

4. This product is warranted for 3 years and problems occur within 3 years (except for human factors and accidental factors), free maintenance.

5. The product is not responsible for damage caused by accidental factors or improper use.