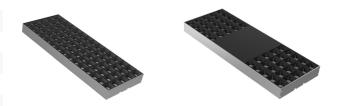

-LED 3030-1W single chip, low power consumption, long lifetime, good heat dissipation, energy saving and environmental protection.

-Built-in DC30V constant current drive, safe and reliable, no strobing.

-Professional anti-glare grille reflector cup, anti-glare value UGR<16, comfortable light output, eye protection, reflector cup angle optional