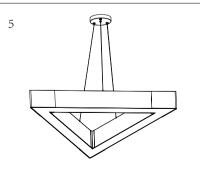

-- Attach the light fixture to the hanging rope, adjust to the desired height and position, and the installation is complete.