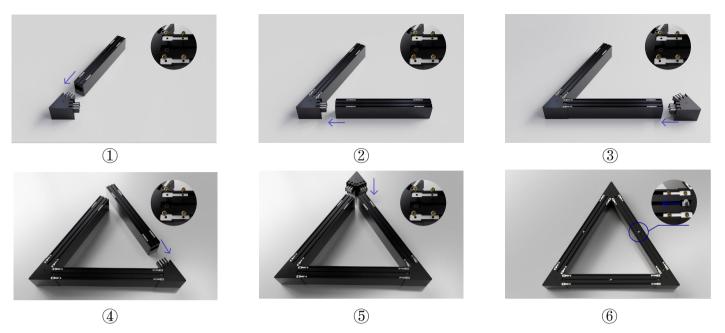

| 600*600*600mm       |
| Nominal Power                         | 40W                 |
| Lm                                    | 6000lm±10% (@4000K) |
| Beam Angle                            | 110°-120°           |
| Input Voltage                         | AC100-277V          |
| CCT                                   | 2700-6500K          |
| CRI                                   | >80                 |
| Protection Grade                      | IP20                |
| Certification                         | CE、ROHS、UL          |
| Warranty                              | 3 years             |
|                                       |                     |



## Installation Accessories





module2



module1

Accessory

## Installation

#### Step 1:Assembly product



## Step 2:Install

Please make sure that the place of installation could stand 10 times the weight of itself before installing in a place where is no vibration, no swing, and no fire risk.









2

-- Secure the rubber plug in the hole;Use M4\*25 screws to secure the bracket to the rubber plugs.



-- Attach the light fixture to the hanging rope, adjust to the desired height and position, and the installation is complete.





## Packing



## **USER INSTRUCTIONS**

1. The installation of the unit must be done by a qualified electrician.

2. The unit must be earthed in case an earth connecting point exists.

3.Ensure that the mains is switched off during servicing.

4.Do not use bulb(s) bigger than the indicated on units name-plate or packaging.

5. Ensure that after the installation,