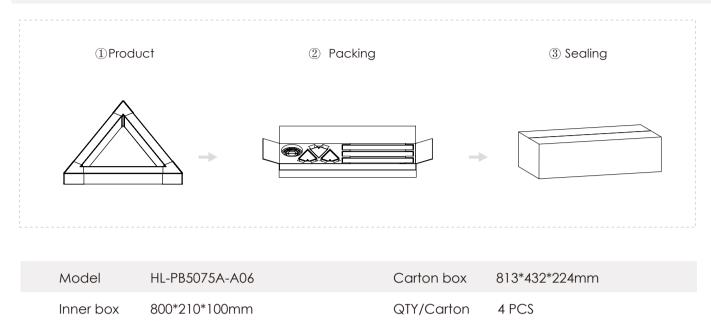

| IP20                |
| Certification                         | CE、ROHS、UL          |
| Warranty                              | 3 years             |
|                                       |                     |



## Installation Accessories





module2



module1

Accessory

## Installation

#### Step 1:Assembly product



## Step 2:Install

Please make sure that the place of installation could stand 10 times the weight of itself before installing in a place where is no vibration, no swing, and no fire risk.









2

-- Secure the rubber plug in the hole;Use M4\*25 screws to secure the bracket to the rubber plugs.



-- Attach the light fixture to the hanging rope, adjust to the desired height and position, and the installation is complete.





## Packing



## **USER INSTRUCTIONS**

1. The installation of the unit must be done by a qualified electrician.

2. The unit must be earthed in case an earth connecting point exists.

3.Ensure that the mains is switched off during servicing.

4.Do not use bulb(s) bigger than the indicated on units name-plate or packaging.

5. Ensure that after the installation, the unit is properly fixed and the cable clamps (if exist) are well tighened.

6. Manufacturer will not accept liability for injury or damage resulting from incorrect use or installation.