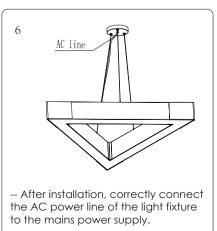

-- Attach the light fixture to the hanging rope, adjust to the desired height and position, and the installation is complete.