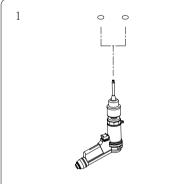

## Step 2:Install

Please make sure that the place of installation could stand 10 times the weight of itself before installing in a place where is no vibration, no swing, and no fire risk.

2

-- Secure the rubber plug in the hole;Use M4\*25 screws to secure the bracket to the rubber plugs.