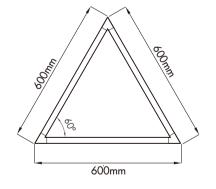

#### Luminaire parameters

| · · · · · · · · · · · · · · · · · · · |                     |
|---------------------------------------|---------------------|
| Model                                 | HL-PB5075A-A06      |
| Size                                  | 600*600*600mm       |
| Nominal Power                         | 40W                 |
| Lm                                    | 6000lm±10% (@4000K) |
| Beam Angle                            | 110°-120°           |
| Input Voltage                         | AC100-277V          |
| CCT                                   | 2700-6500K          |
| CRI                                   | >80                 |
| Protection Grade                      | IP20                |
| Certification                         | CE、ROHS、UL          |
| Warranty                              | 3 years             |
|                                       |                     |