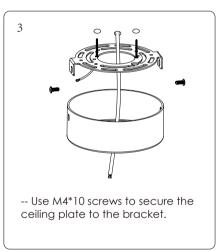

## Step 2:Install

Please make sure that the place of installation could stand 10 times the weight of itself before installing in a place where is no vibration, no swing, and no fire risk.

2

-- Secure the rubber plug in the hole;Use M4\*25 screws to secure the bracket to the rubber plugs.