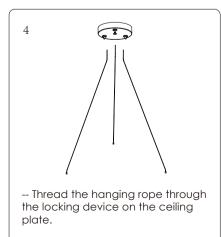

-- Attach the light fixture to the hanging rope, adjust to the desired height and position, and the installation is complete.