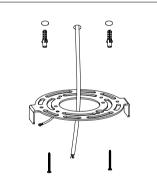

## Step 2:Install

Please make sure that the place of installation could stand 10 times the weight of itself before installing in a place where is no vibration, no swing, and no fire risk.

2

-- Secure the rubber plug in the hole;Use M4\*25 screws to secure the bracket to the rubber plugs.