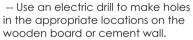

## Step 2:Install

Please make sure that the place of installation could stand 10 times the weight of itself before installing in a place where is no vibration, no swing, and no fire risk.

2

-- Secure the rubber plug in the hole;Use M4\*25 screws to secure the bracket to the rubber plugs.