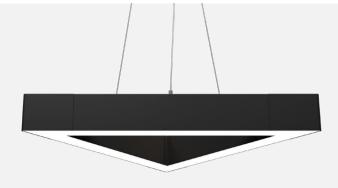

## **Smart Puzzle Series** HL-PB5075A-A06 Linear Pendant Light Specification

#### Feature

-Modular triangular linear lighting offer infinite possibilities. -High quality, energy-efficient LED Lighting for environmental protection. -The power supply is built-in and the wiring is of the PUSH-IN shrapnel type. It is easy to install, disassemble, and maintain.

#### Luminaire parameters

| · · · · · · · · · · · · · · · · · · · |                     |
|---------------------------------------|---------------------|
| Model                                 | HL-PB5075A-A06      |
| Size                                  | 600*600*600mm       |
| Nominal Power                         | 40W                 |
| Lm                                    | 6000lm±10% (@4000K) |
| Beam Angle                            | 110°-120°           |
| Input Voltage                         | AC100-277V          |
| CCT                                   | 2700-6500K          |
| CRI                                   | >80                 |
| Protection Grade                      | IP20                |
| Certification                         | CE、ROHS、UL          |
| Warranty                              | 3 years             |
|                                       |                     |