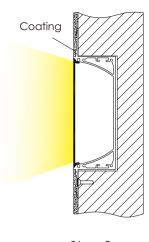

H37mm |  |
| Lm                   | 6000lm           |  |
| Input Voltage        | AC100-240V       |  |
| Beam Angle           | 120°             |  |
| Nominal Power        | 60W              |  |
| CCT                  | 2700-6500k       |  |
| CRI                  | >80              |  |
| Protection Grade     | IP40             |  |
| Certification        | CE, RoHS         |  |
| Warranty             | 3 years          |  |
|                      |                  |  |

## Installation Accessories





(optionally)





Anti-glare prism Aluminum Profile diffusion plate (optionally)



Customizable size

-/+180

Note: The curve is the illumination area and the average illuminance of the luminaire under different projection distances.

HeightEavg, Emax

Diameter

#### Installation





Step 2

# **Packing**



| Model     | HL-CA051-L12  | Carton box | 1265*605*205mm |
|-----------|---------------|------------|----------------|
| Inner box | 1250*195*95mm | QTY/Carton | 6 PCS          |

## **Notices**

- 1. The power supply must be turned off before installation.
- 2. Make sure the product is mounted under the surface of the object to be installed, and finally turn on the power to light up.
- 3. This product is for indoor use only.
- 4. This product is warranted for 3 years and problems occur within 3 years (except for human factors and accidental factors), free maintenance.
- 5. The product is not responsible for damage caused by accidental factors or improper use.