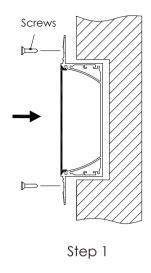

0*H37mm |  |
| Lm                   | 6000lm           |  |
| Input Voltage        | AC100-240V       |  |
| Beam Angle           | 120°             |  |
| Nominal Power        | 60W              |  |
| CCT                  | 2700-6500k       |  |
| CRI                  | >80              |  |
| Protection Grade     | IP40             |  |
| Certification        | CE, RoHS         |  |
| Warranty             | 3 years          |  |
|                      |                  |  |

## Installation Accessories





(optionally)





Anti-glare prism Aluminum Profile diffusion plate (optionally)



Customizable size

-/+180

Note: The curve is the illumination area and the average illuminance of the luminaire under different projection distances.

HeightEavg, Emax

Diameter

#### Installation





Step 2

# **Packing**



| Model     | HL-CA051-L12  | Carton box | 1265*605*205mm |
|-----------|---------------|------------|----------------|
| Inner box | 1250*195*95mm | QTY/Carton | 6 PCS          |

## **Notices**

- 1. The power supply must be turned off before installation.
- 2. Make sure the product is mounted under the surface of the object to be installed, and finally turn on the power to light up.
- 3. This product is for indoor use only.
- 4. This product is warranted for 3 years and problems occur within 3 years (except for human factors and accidental factors), free maintenance.
- 5. The product is not responsible for damage caused by accidental factors or improper use.