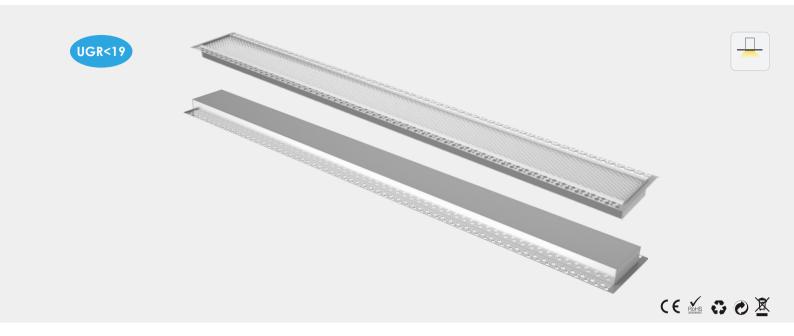

#### **Feature**

- -Professional appearance design, simple and elegant.
- -High quality, energy-efficient LED Lighting for environmental protection.
- -Anodized aluminum profile with good heat sink.
- -External power supply, no flicker.
- -Optional cover for the lamp (PC diffuser cover / prism cover).
- -Professional anti-glare prism diffusion plate, anti-glare value UGR < 19, light comfortable and soft, protect eyes.
- -Application: offices, conference rooms, super markets, schools, home

## Installation Accessories

(optionally)

Anti-glare prism Aluminum Profile diffusion plate (optionally)

Customizable size

-/+180

Note: The curve is the illumination area and the average illuminance of the luminaire under different projection distances.