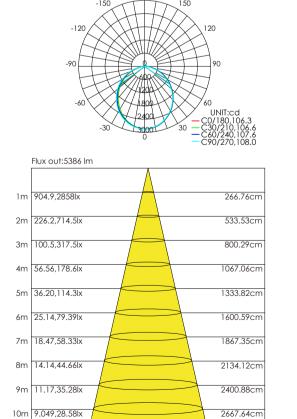

## Installation Accessories

(optionally)

Anti-glare prism Aluminum Profile diffusion plate (optionally)

Customizable size

-/+180

Note: The curve is the illumination area and the average illuminance of the luminaire under different projection distances.

HeightEavg, Emax

Diameter