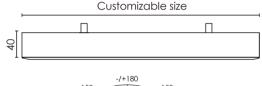

| Luminaire parameters | 5                |
|----------------------|------------------|
| Size                 | L1200*W116*H40mm |
| Lm                   | 6000lm           |
| Input Voltage        | AC100-240V       |
| Beam Angle           | 120°             |
| Nominal Power        | 60W              |
| CCT                  | 2700-6500k       |
| CRI                  | >80              |
| Protection Grade     | IP40             |
| Certification        | CE, RoHS         |
| Warranty             | 3 years          |
|                      |                  |