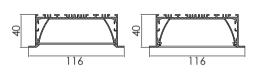

| Luminaire parameters | 5                |
|----------------------|------------------|
| Size                 | L1200*W116*H40mm |
| Lm                   | 6000lm           |
| Input Voltage        | AC100-240V       |
| Beam Angle           | 120°             |
| Nominal Power        | 60W              |
| CCT                  | 2700-6500k       |
| CRI                  | >80              |
| Protection Grade     | IP40             |
| Certification        | CE, RoHS         |
| Warranty             | 3 years          |
|                      |                  |