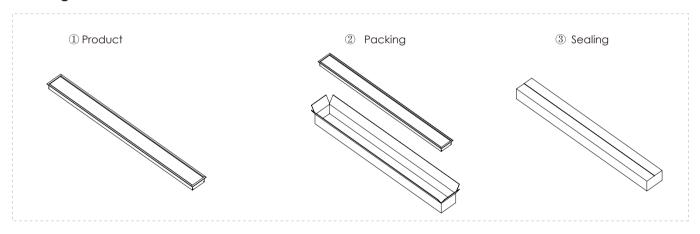

# **Packing**

| Model     | HL-CA050-L12  | Carton box | 1265*450*205mm |
|-----------|---------------|------------|----------------|
| Inner box | 1250*145*95mm | QTY/Carton | 6 PCS          |