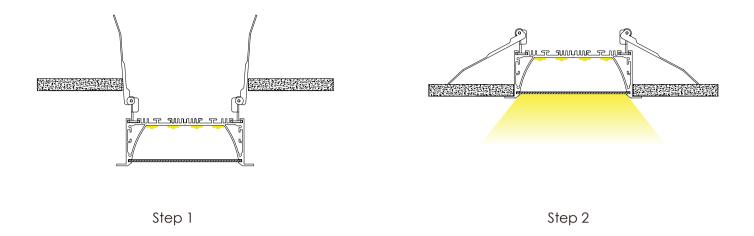

5                |
|----------------------|------------------|
| Size                 | L1200*W116*H40mm |
| Lm                   | 6000lm           |
| Input Voltage        | AC100-240V       |
| Beam Angle           | 120°             |
| Nominal Power        | 60W              |
| CCT                  | 2700-6500k       |
| CRI                  | >80              |
| Protection Grade     | IP40             |
| Certification        | CE, RoHS         |
| Warranty             | 3 years          |
|                      |                  |

## Installation Accessories







(optionally)



diffusion plate

(optionally)



Aluminum Profile









Note: The curve is the illumination area and the average illuminance of the luminaire under different projection distances.

## Installation



# **Packing**



| Model     | HL-CA050-L12  | Carton box | 1265*450*205mm |
|-----------|---------------|------------|----------------|
| Inner box | 1250*145*95mm | QTY/Carton | 6 PCS          |

### **Notices**

- 1. The power supply must be turned off before installation.
- 2. Make sure the product is mounted under the surface of the object to be installed, and finally turn on the power to light up.
- 3. This product is for indoor use only.
- 4. This product is warranted for 3 years and problems occur within 3 years (except for human factors and accidental factors), free maintenance.
- 5. The product is not responsible for damage caused by accidental factors or improper use.