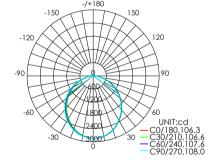

## Installation Accessories

(optionally)

diffusion plate

(optionally)

Aluminum Profile

Note: The curve is the illumination area and the average illuminance of the luminaire under different projection distances.