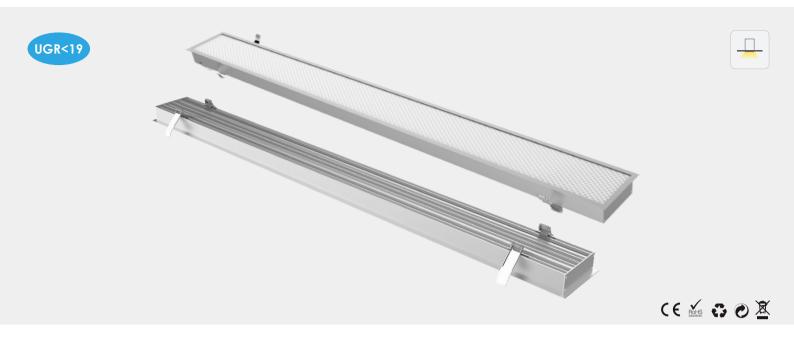

# HL-CA050-L12 Linear Pendant Light Specification

### **Feature**

- -Professional appearance design, simple and elegant.
- -High quality, energy-efficient LED Lighting for environmental protection.
- -Anodized aluminum profile with good heat sink.
- -External power supply, no flicker.
- -Optional cover for the lamp (PC diffuser cover / prism cover).
- -Professional anti-glare prism diffusion plate, anti-glare value UGR < 19, light comfortable and soft, protect eyes.
- -Application: offices, conference rooms, super markets, schools, home lighting and so on.

| Luminaire parameters | 5                |
|----------------------|------------------|
| Size                 | L1200*W116*H40mm |
| Lm                   | 6000lm           |
| Input Voltage        | AC100-240V       |
| Beam Angle           | 120°             |
| Nominal Power        | 60W              |
| CCT                  | 2700-6500k       |
| CRI                  | >80              |
| Protection Grade     | IP40             |
| Certification        | CE, RoHS         |
| Warranty             | 3 years          |
|                      |                  |