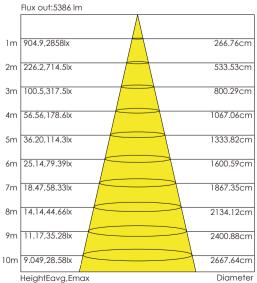

## Installation Accessories

(optionally)

diffusion plate

(optionally)

Aluminum Profile

Note: The curve is the illumination area and the average illuminance of the luminaire under different projection distances.