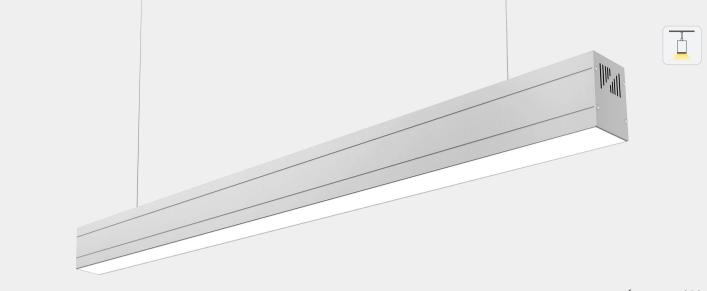

# **HL-CA008-L12 Linear Pendant Light Specification**

#### **Feature**

- -Professional appearance design, simple and elegant.
- -High quality, energy-efficient LED Lighting for environmental protection .
- -Anodized aluminum profile with good heat sink.
- -Built-in power supply, no flicker.
- -For offices, conference rooms, supermarkets, home lighting, etc.

| Luminaire parameters |                 |  |
|----------------------|-----------------|--|
| Size                 | L1200*W60*H85mm |  |
| Lm                   | 1500lm          |  |
| Input Voltage        | AC100-240V      |  |
| Beam Angle           | 120°            |  |
| Nominal Power        | 20W             |  |
| CCT                  | 2700-6500k      |  |
| CRI                  | >80             |  |
| Protection Grade     | IP20            |  |
| Certification        | CE, ROHS        |  |
| Warranty             | 3 years         |  |