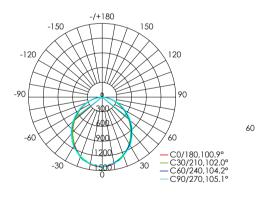

### Installation Accessories

Rope

Aluminum Profile

Note: The curve is the illumination area and the average illuminance of the luminaire under different projection distances.