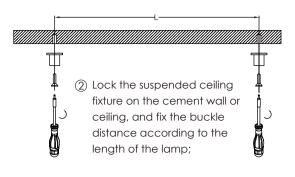

#### Installation

1) Prepare the electric drill, hammer, stud;

③ Lock the wire sling fixing parts, and fixed the installation length by adjust the wire sling;

(4) Connect the power supply and complete the installation.