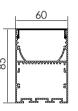

| Luminaire parameters |                 |  |
|----------------------|-----------------|--|
| Size                 | L1200*W60*H85mm |  |
| Lm                   | 1500lm          |  |
| Input Voltage        | AC100-240V      |  |
| Beam Angle           | 120°            |  |
| Nominal Power        | 20W             |  |
| CCT                  | 2700-6500k      |  |
| CRI                  | >80             |  |
| Protection Grade     | IP20            |  |
| Certification        | CE, ROHS        |  |
| Warranty             | 3 years         |  |