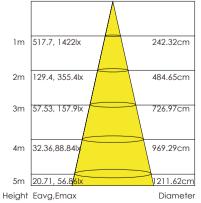

### Installation Accessories

Rope

Aluminum Profile

Note: The curve is the illumination area and the average illuminance of the luminaire under different projection distances.