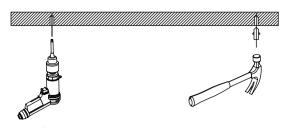

#### Installation

1) Prepare the electric drill, hammer, stud;

③ Lock the wire sling fixing parts, and fixed the installation length by adjust the wire sling;

(4) Connect the power supply and complete the installation.