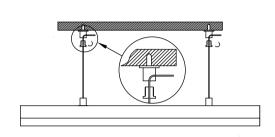

#### Installation

1) Prepare the electric drill, hammer, stud;

③ Lock the wire sling fixing parts, and fixed the installation length by adjust the wire sling;

(4) Connect the power supply and complete the installation.