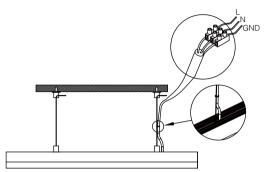

#### Installation

1) Prepare the electric drill, hammer, stud;

③ Lock the wire sling fixing parts, and fixed the installation length by adjust the wire sling;

(4) Connect the power supply and complete the installation.