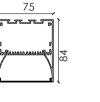

#### Luminaire parameters

| Size             | L1200*W75*H84mm |
|------------------|-----------------|
| Lm               | 3600lm          |
| Input voltage    | AC100-240V      |
| Beam angle       | 120°            |
| Nominal Power    | 40W             |
| CCT              | 2700-6500k      |
| CRI              | >80             |
| Protection Grade | IP20            |
| Certification    | CE, RoHS        |
| Warranty         | 3 years         |