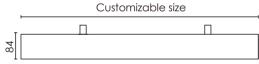

#### Luminaire parameters

| Size             | L1200*W75*H84mm |
|------------------|-----------------|
| Lm               | 3600lm          |
| Input voltage    | AC100-240V      |
| Beam angle       | 120°            |
| Nominal Power    | 40W             |
| CCT              | 2700-6500k      |
| CRI              | >80             |
| Protection Grade | IP20            |
| Certification    | CE, RoHS        |
| Warranty         | 3 years         |