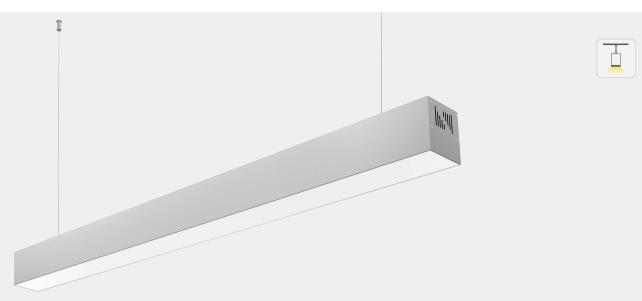

# HL-CA007-L12 Linear Pendant Light Specification

( 🐔 😳 🖉 🗵

#### Feature

-Professional appearance design, simple and elegant.

-High quality, energy-efficient LED Lighting for environmental protection.

-Anodized aluminum profile with good heat sink.

-Built-in power supply, no flicker.

#### Luminaire parameters

| Size             | L1200*W75*H84mm |
|------------------|-----------------|
| Lm               | 3600lm          |
| Input voltage    | AC100-240V      |
| Beam angle       | 120°            |
| Nominal Power    | 40W             |
| CCT              | 2700-6500k      |
| CRI              | >80             |
| Protection Grade | IP20            |
| Certification    | CE, RoHS        |
| Warranty         | 3 years         |