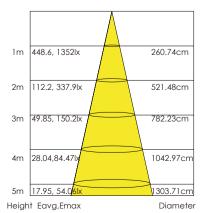

### Installation Accessories

Suspended Rope

Connector

Aluminum Profile

Note: The curve is the illumination area and the average illuminance of the luminaire under different projection distances.