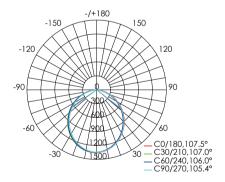

### Installation Accessories

Suspended Rope

Connector

Aluminum Profile

Note: The curve is the illumination area and the average illuminance of the luminaire under different projection distances.