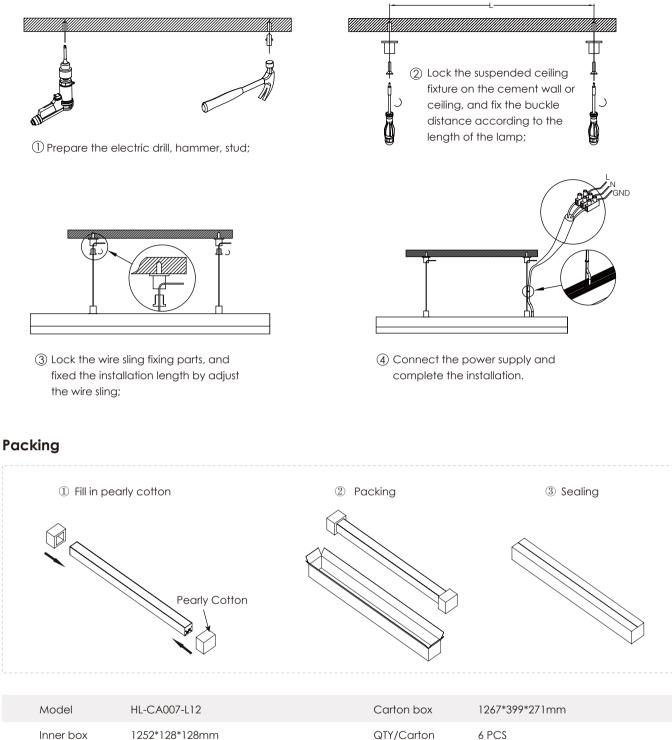

sink.

-Built-in power supply, no flicker.

-For offices, conference rooms, supermarkets, home lighting, etc.

#### Luminaire parameters

| Size             | L1200*W75*H84mm |
|------------------|-----------------|
| Lm               | 3600lm          |
| Input voltage    | AC100-240V      |
| Beam angle       | 120°            |
| Nominal Power    | 40W             |
| CCT              | 2700-6500k      |
| CRI              | >80             |
| Protection Grade | IP20            |
| Certification    | CE, RoHS        |
| Warranty         | 3 years         |

### Installation Accessories





Suspended Rope

Connector



Aluminum Profile









Note: The curve is the illumination area and the average illuminance of the luminaire under different projection distances.

### Installation



## Notices

1. The power supply must be turned off before installation.

2. Make sure the product is mounted under the surface of the object to be installed, and finally turn on the power to light up.

3. This product is for indoor use only.

4. This product is warranted for 3 years and problems occur within 3 years (except for human factors and accidental factors), free maintenance.

5. The product is not responsible for damage caused by accidental factors or improper use.