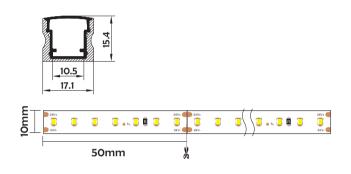

rial design with sharp lines.
- -Imported PC diffuser with uniform and soft lighting.
- -AL6063 aluminum profile with excellent heat dissipation performance.
- -Closed-fitting end cap without screw, easier installation.





### **I** Basic Parameters

| Material              | AL6063+PC                                                      |
|-----------------------|----------------------------------------------------------------|
| Surface               | Anodized/Painting                                              |
| Lighting source width | 10mm                                                           |
| Length                | 4m/max                                                         |
| Application           | For outdoors/building/pool /square decoration/park decoration. |



### I Installation Accessories



#### • Optional cover



Opal matte+light lense (PC)

|              | Cover       |                        |      |         |                            | Suspended Rope |           | Lighting Source |
|--------------|-------------|------------------------|------|---------|----------------------------|----------------|-----------|-----------------|
| Model        | Cover Model | PC                     | PMMA | End Cap | Clip                       | (Set)          | Connector | (width)         |
| HL-BAPL071-F | BAPL071-F   | Opal matte+light lense | I    | Plastic | Stainless steel<br>Plastic | 1              | 1         | max 10mm        |

# I Structure image



# I Effect image



# I Application