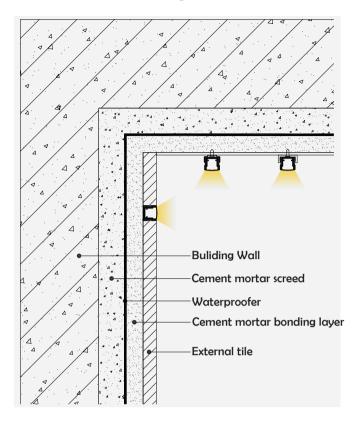

| Application           | For outdoors/building/pool /square decoration/park decoration. |



### I Installation Accessories



#### • Optional cover



Opal matte+light lense (PC)

|              | Cover       |                        |      |         |                            | Suspended Rope |           | Lighting Source |
|--------------|-------------|------------------------|------|---------|----------------------------|----------------|-----------|-----------------|
| Model        | Cover Model | PC                     | PMMA | End Cap | Clip                       | (Set)          | Connector | (width)         |
| HL-BAPL071-F | BAPL071-F   | Opal matte+light lense | I    | Plastic | Stainless steel<br>Plastic | 1              | 1         | max 10mm        |

# I Structure image



# I Effect image



# I Application