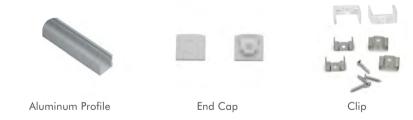

### I Installation Accessories

#### • Optional cover

Opal matte+light lense (PC)

|              | Cover       |                        |      |         |                            | Suspended Rope |           | Lighting Source |
|--------------|-------------|------------------------|------|---------|----------------------------|----------------|-----------|-----------------|
| Model        | Cover Model | PC                     | PMMA | End Cap | Clip                       | (Set)          | Connector | (width)         |
| HL-BAPL071-F | BAPL071-F   | Opal matte+light lense | I    | Plastic | Stainless steel<br>Plastic | 1              | 1         | max 10mm        |