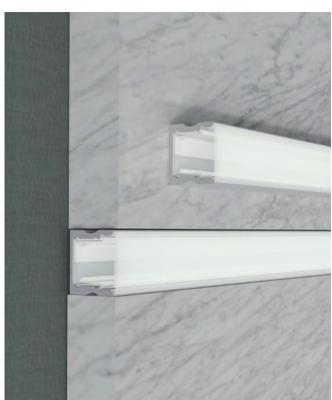

| For outdoors/building/pool /square decoration/park decoration. |



### I Installation Accessories



#### • Optional cover



Opal matte+light lense (PC)

|              | Cover       |                        |      |         |                            | Suspended Rope |           | Lighting Source |
|--------------|-------------|------------------------|------|---------|----------------------------|----------------|-----------|-----------------|
| Model        | Cover Model | PC                     | PMMA | End Cap | Clip                       | (Set)          | Connector | (width)         |
| HL-BAPL071-F | BAPL071-F   | Opal matte+light lense | I    | Plastic | Stainless steel<br>Plastic | 1              | 1         | max 10mm        |

# I Structure image



# I Effect image



# I Application