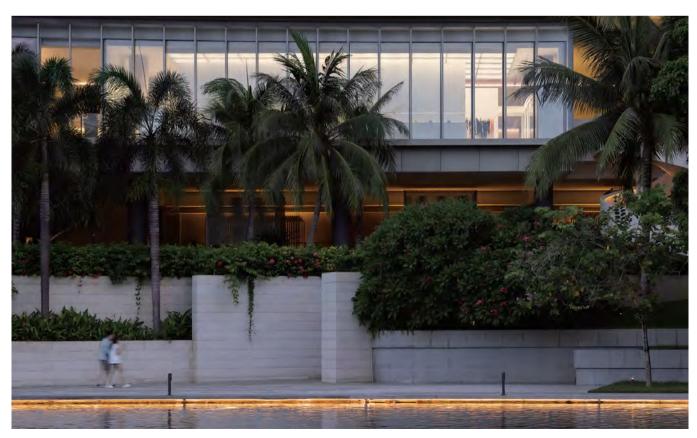

building/pool /square decoration/park decoration. |



### I Installation Accessories



#### • Optional cover



Opal matte+light lense (PC)

|              | Cover       |                        |      |         |                            | Suspended Rope |           | Lighting Source |
|--------------|-------------|------------------------|------|---------|----------------------------|----------------|-----------|-----------------|
| Model        | Cover Model | PC                     | PMMA | End Cap | Clip                       | (Set)          | Connector | (width)         |
| HL-BAPL071-F | BAPL071-F   | Opal matte+light lense | I    | Plastic | Stainless steel<br>Plastic | 1              | 1         | max 10mm        |

# I Structure image



# I Effect image



# I Application