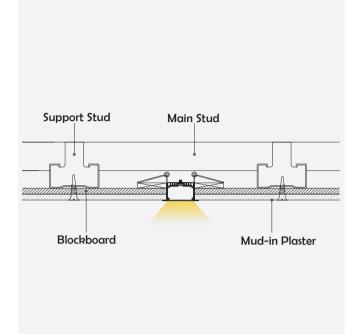

|
| Application           | For offices / conference rooms<br>/ supermarkets / home lighting applica |





sliver

### Installation Accessories



|            |             | Cover                       |      |                      |                 | Suspended Rope |              | Lighting Source |
|------------|-------------|-----------------------------|------|----------------------|-----------------|----------------|--------------|-----------------|
| Model      | Cover Model | PC                          | PMMA | End Cap              | Clip            | (Set)          | Connector    | (width)         |
| HL-BAPL053 | BAPL051     | Opal<br>Clear<br>Semi-clear | I    | Aluminium<br>Plastic | Stainless steel | 1              | $\checkmark$ | max 34mm        |

## Structure image



## Effect image



# Application