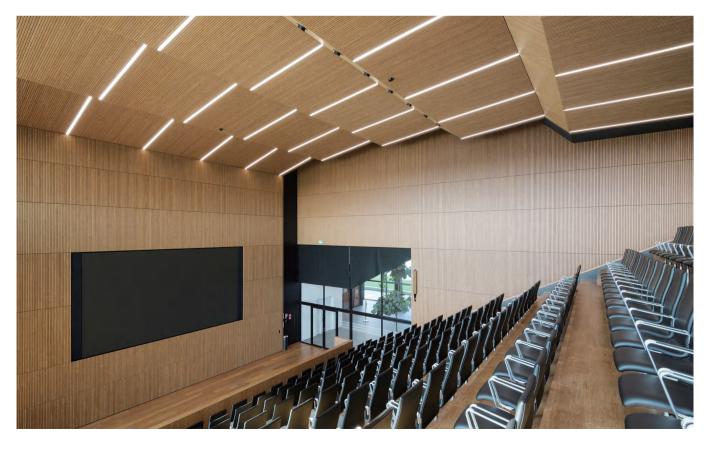

ffices / conference rooms<br>/ supermarkets / home lighting applica |





sliver

### Installation Accessories



|            |             | Cover                       |      |                      |                 | Suspended Rope |              | Lighting Source |
|------------|-------------|-----------------------------|------|----------------------|-----------------|----------------|--------------|-----------------|
| Model      | Cover Model | PC                          | PMMA | End Cap              | Clip            | (Set)          | Connector    | (width)         |
| HL-BAPL053 | BAPL051     | Opal<br>Clear<br>Semi-clear | I    | Aluminium<br>Plastic | Stainless steel | 1              | $\checkmark$ | max 34mm        |

## Structure image



## Effect image



# Application