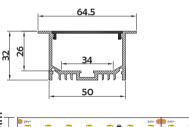

#### Basic Parameters

| Material              | AL6063+PC                                                                |
|-----------------------|--------------------------------------------------------------------------|
| Surface               | Anodized/Painting                                                        |
| Lighting source width | 34mm                                                                     |
| Length                | 4m/max                                                                   |
| Application           | For offices / conference rooms<br>/ supermarkets / home lighting applica |

## Structure image