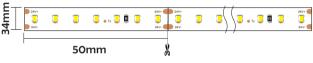

#### Basic Parameters

| Material              | AL6063+PC                                                                |
|-----------------------|--------------------------------------------------------------------------|
| Surface               | Anodized/Painting                                                        |
| Lighting source width | 34mm                                                                     |
| Length                | 4m/max                                                                   |
| Application           | For offices / conference rooms<br>/ supermarkets / home lighting applica |

## Effect image