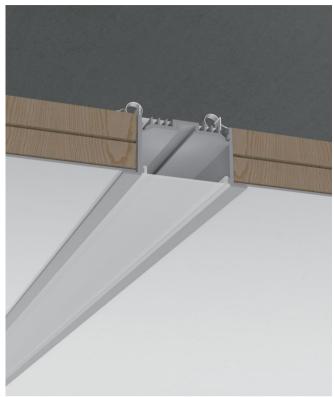

| For offices / conference rooms<br>/ supermarkets / home lighting applica |





sliver

### Installation Accessories



|            |             | Cover                       |      |                      |                 | Suspended Rope |              | Lighting Source |
|------------|-------------|-----------------------------|------|----------------------|-----------------|----------------|--------------|-----------------|
| Model      | Cover Model | PC                          | PMMA | End Cap              | Clip            | (Set)          | Connector    | (width)         |
| HL-BAPL053 | BAPL051     | Opal<br>Clear<br>Semi-clear | I    | Aluminium<br>Plastic | Stainless steel | 1              | $\checkmark$ | max 34mm        |

## Structure image



## Effect image



# Application