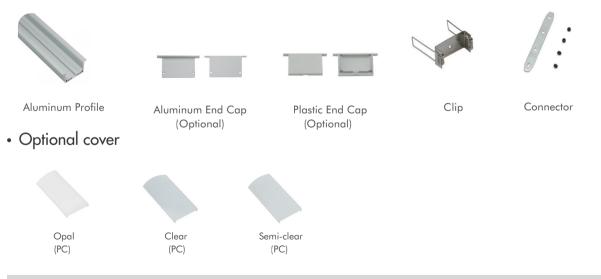

### Installation Accessories

|            |             | Cover                       |      |                      |                 | Suspended Rope |              | Lighting Source |
|------------|-------------|-----------------------------|------|----------------------|-----------------|----------------|--------------|-----------------|
| Model      | Cover Model | PC                          | PMMA | End Cap              | Clip            | (Set)          | Connector    | (width)         |
| HL-BAPL053 | BAPL051     | Opal<br>Clear<br>Semi-clear | I    | Aluminium<br>Plastic | Stainless steel | 1              | $\checkmark$ | max 34mm        |