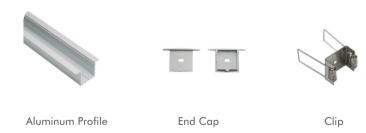

### I Installation Accessories

#### • Optional cover

|           |            | Co              | ver                                                                |         |                 | Suspended Rope |           | Lighting Source |
|-----------|------------|-----------------|--------------------------------------------------------------------|---------|-----------------|----------------|-----------|-----------------|
| Model     | Cover Mode | el PC           | PMMA                                                               | End Cap | Clip            | (Set)          | Connector | (width)         |
| HL-BAPL01 |            | Opal microprism | Opal matte microprism<br>Clear microprism<br>Cemi-clear microprism |         | Stainless steel | I              | 1         | max 32mm        |