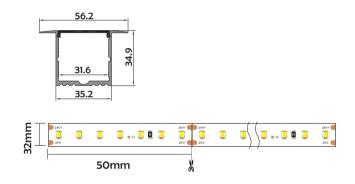

### I Basic Parameters

| Material              | AL6063+PC/PMMA                                                                                         |  |  |  |  |
|-----------------------|--------------------------------------------------------------------------------------------------------|--|--|--|--|
| Surface               | Anodized/Painting                                                                                      |  |  |  |  |
| Lighting source width | 32mm                                                                                                   |  |  |  |  |
| Length                | 4m/max                                                                                                 |  |  |  |  |
| Application           | Apply to office, boardroom, supermarket and home lighting, mainly application for drywall and ceiling. |  |  |  |  |