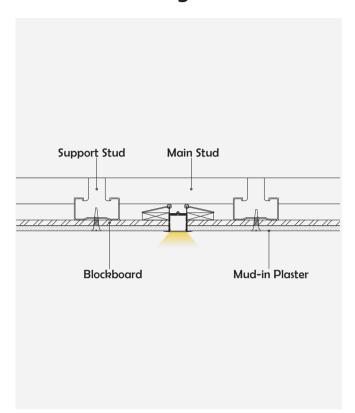

• Optional cover



|           |            | Co              | ver                                                                |         |                 | Suspended Rope |           | Lighting Source |
|-----------|------------|-----------------|--------------------------------------------------------------------|---------|-----------------|----------------|-----------|-----------------|
| Model     | Cover Mode | el PC           | PMMA                                                               | End Cap | Clip            | (Set)          | Connector | (width)         |
| HL-BAPL01 |            | Opal microprism | Opal matte microprism<br>Clear microprism<br>Cemi-clear microprism |         | Stainless steel | I              | 1         | max 32mm        |

## I Structure image



# I Effect image



## I Application