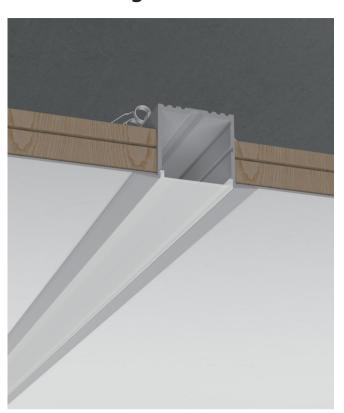

|           |            | Co              | ver                                                                |         |                 | Suspended Rope |           | Lighting Source |
|-----------|------------|-----------------|--------------------------------------------------------------------|---------|-----------------|----------------|-----------|-----------------|
| Model     | Cover Mode | el PC           | PMMA                                                               | End Cap | Clip            | (Set)          | Connector | (width)         |
| HL-BAPL01 |            | Opal microprism | Opal matte microprism<br>Clear microprism<br>Cemi-clear microprism |         | Stainless steel | I              | 1         | max 32mm        |

## I Structure image



# I Effect image



## I Application