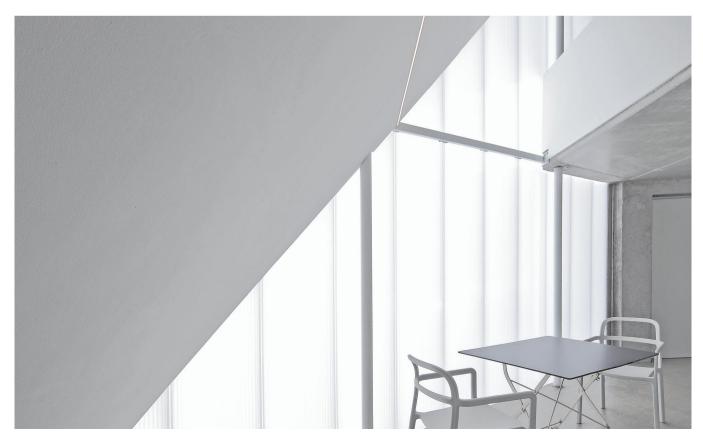

| Co              | ver                                                                |         |                 | Suspended Rope |           | Lighting Source |
|-----------|------------|-----------------|--------------------------------------------------------------------|---------|-----------------|----------------|-----------|-----------------|
| Model     | Cover Mode | el PC           | PMMA                                                               | End Cap | Clip            | (Set)          | Connector | (width)         |
| HL-BAPL01 |            | Opal microprism | Opal matte microprism<br>Clear microprism<br>Cemi-clear microprism |         | Stainless steel | I              | 1         | max 32mm        |

## I Structure image



# I Effect image



## I Application