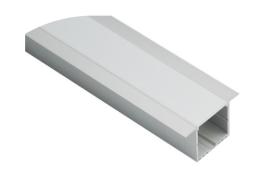

### HL-BAPL017

- -Professional industrial design with sharp lines.
- -Imported PC /PMMA diffuser with uniform and soft lighting.
- -AL6063 aluminum profile with excellent heat dissipation performance.
- -Easier and efficient recessed installation with clips.
- -Closed-fitting end cap without screw, easier installation.





### I Basic Parameters

| Material              | AL6063+PC/PMMA                                                                                         |  |  |  |  |
|-----------------------|--------------------------------------------------------------------------------------------------------|--|--|--|--|
| Surface               | Anodized/Painting                                                                                      |  |  |  |  |
| Lighting source width | 32mm                                                                                                   |  |  |  |  |
| Length                | 4m/max                                                                                                 |  |  |  |  |
| Application           | Apply to office, boardroom, super