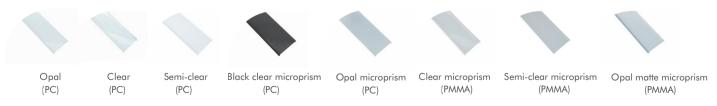

#### • Optional cover

|           |            | Co              | ver                                                                |         |                 | Suspended Rope |           | Lighting Source |
|-----------|------------|-----------------|--------------------------------------------------------------------|---------|-----------------|----------------|-----------|-----------------|
| Model     | Cover Mode | el PC           | PMMA                                                               | End Cap | Clip            | (Set)          | Connector | (width)         |
| HL-BAPL01 |            | Opal microprism | Opal matte microprism<br>Clear microprism<br>Cemi-clear microprism |         | Stainless steel | I              | 1         | max 32mm        |