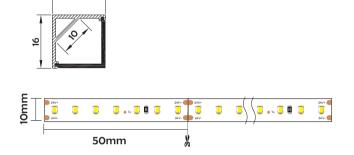

#### I Basic Parameters

| Material              | AL6063+PC/PMMA                                                             |
|-----------------------|----------------------------------------------------------------------------|
| Surface               | Anodized/Painting                                                          |
| Lighting source width | 10mm                                                                       |
| Length                | 4m/max                                                                     |
| Application           | For wardrobe / Bookcase / Bars<br>/ Counter and other cabinet application. |

## I Structure image