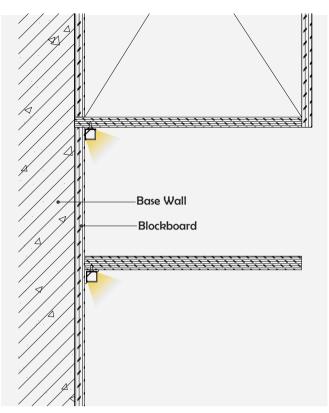

over                                      |                                   |         |                            | Suspended Rope |           | Lighting Source |
|------------|-------------|--------------------------------------------|-----------------------------------|---------|----------------------------|----------------|-----------|-----------------|
| Model      | Cover Model | PC                                         | PMMA                              | End Cap | Clip                       | (Set)          | Connector | (width)         |
| HL-BAPL005 | BAPL005     | Opal<br>Clear<br>Semi-clear<br>Black clear | Opal matte<br>Clear<br>Semi-clear | Plastic | Plastic<br>Stainless steel | 1              | Ι         | max 10mm        |

Semi-clear

(PMMA/PC)

## I Structure image



## I Effect image



### I Application