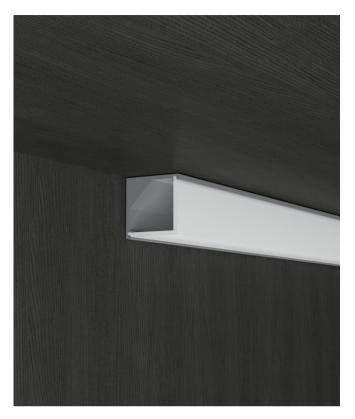

|                                   |         |                            | Suspended Rope |           | Lighting Source |
|------------|-------------|--------------------------------------------|-----------------------------------|---------|----------------------------|----------------|-----------|-----------------|
| Model      | Cover Model | PC                                         | PMMA                              | End Cap | Clip                       | (Set)          | Connector | (width)         |
| HL-BAPL005 | BAPL005     | Opal<br>Clear<br>Semi-clear<br>Black clear | Opal matte<br>Clear<br>Semi-clear | Plastic | Plastic<br>Stainless steel | 1              | Ι         | max 10mm        |

Semi-clear

(PMMA/PC)

## I Structure image



## I Effect image



### I Application