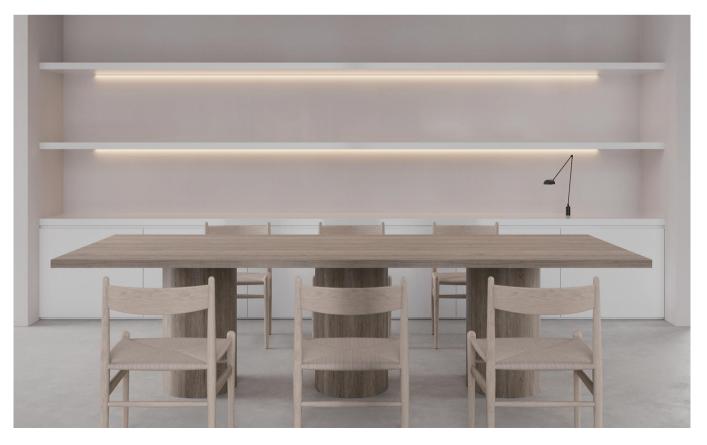

|                                   |         |                            | Suspended Rope |           | Lighting Source |
|------------|-------------|--------------------------------------------|-----------------------------------|---------|----------------------------|----------------|-----------|-----------------|
| Model      | Cover Model | PC                                         | PMMA                              | End Cap | Clip                       | (Set)          | Connector | (width)         |
| HL-BAPL005 | BAPL005     | Opal<br>Clear<br>Semi-clear<br>Black clear | Opal matte<br>Clear<br>Semi-clear | Plastic | Plastic<br>Stainless steel | 1              | Ι         | max 10mm        |

Semi-clear

(PMMA/PC)

## I Structure image



## I Effect image



### I Application