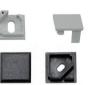

#### I Installation Accessories

Clip

• Optional cover

Opal (PC)

Clear (PMMA/PC)

Black clear (PC)

16

|            |             | Cover                                      |                                   |         |                            | Suspended Rope |           | Lighting Source |
|------------|-------------|--------------------------------------------|-----------------------------------|---------|----------------------------|----------------|-----------|-----------------|
| Model      | Cover Model | PC                                         | PMMA                              | End Cap | Clip                       | (Set)          | Connector | (width)         |
| HL-BAPL005 | BAPL005     | Opal<br>Clear<br>Semi-clear<br>Black clear | Opal matte<br>Clear<br>Semi-clear | Plastic | Plastic<br>Stainless steel | 1              | Ι         | max 10mm        |