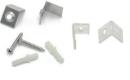

#### I Installation Accessories

Clip

• Optional cover

Opal (PC)

Clear (PMMA/PC)

Black clear (PC)

16

|            |             | Cover                                      |                                   |         |                            | Suspended Rope |           | Lighting Source |
|------------|-------------|--------------------------------------------|-----------------------------------|---------|----------------------------|----------------|-----------|-----------------|
| Model      | Cover Model | PC                                         | PMMA                              | End Cap | Clip                       | (Set)          | Connector | (width)         |
| HL-BAPL005 | BAPL005     | Opal<br>Clear<br>Semi-clear<br>Black clear | Opal matte<br>Clear<br>Semi-clear | Plastic | Plastic<br>Stainless steel | 1              | Ι         | max 10mm        |