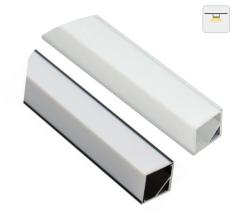

# HL-BAPL005

-Professional industrial design with sharp lines. -Imported PC /PMMA diffuser with uniform and soft lighting.

-AL6063 aluminum profile with excellent heat dissipation performance.

-Closed-fitting end cap without screw, easier installation.

## I Effect image