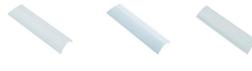

#### I Installation Accessories

Clip

• Optional cover

Opal (PC)

Clear (PMMA/PC)

Black clear (PC)

16

|            |             | Cover                                      |                                   |         |                            | Suspended Rope |           | Lighting Source |
|------------|-------------|--------------------------------------------|-----------------------------------|---------|----------------------------|----------------|-----------|-----------------|
| Model      | Cover Model | PC                                         | PMMA                              | End Cap | Clip                       | (Set)          | Connector | (width)         |
| HL-BAPL005 | BAPL005     | Opal<br>Clear<br>Semi-clear<br>Black clear | Opal matte<br>Clear<br>Semi-clear | Plastic | Plastic<br>Stainless steel | 1              | Ι         | max 10mm        |