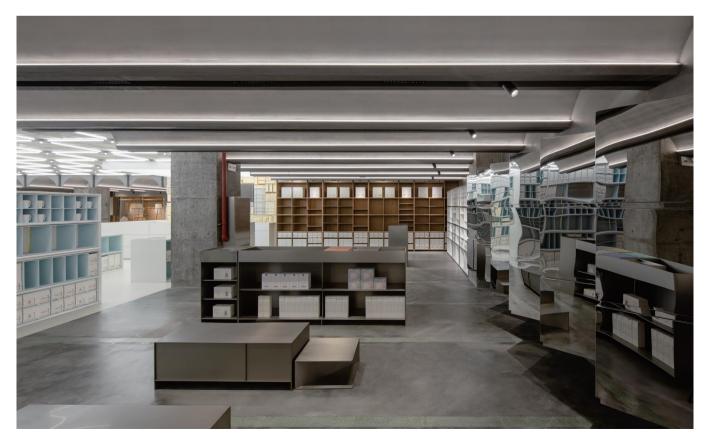

|         | Suspended Rope             |       |           | Lighting Source |
|------------|-------------|------------------------------------------------------------------------|-----------------------------------|---------|----------------------------|-------|-----------|-----------------|
| Model      | Cover Model | PC                                                                     | PMMA                              | End Cap | Clip                       | (Set) | Connector | (width)         |
| HL-BAPL001 | BAPL001     | Opal Opal matte Clear Semi-clear black clear black opal prism diffuser | Opal matte<br>Clear<br>Semi-clear | Plastic | Plastic<br>Stainless steel | I     | I         | max 12mm        |

# I Structure image



# I Effect image



### I Application