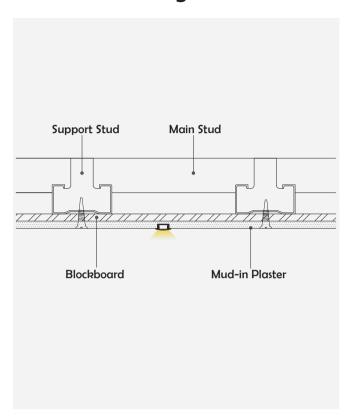

|                                   |         | Suspended Rope             |       |           | Lighting Source |
|------------|-------------|------------------------------------------------------------------------|-----------------------------------|---------|----------------------------|-------|-----------|-----------------|
| Model      | Cover Model | PC                                                                     | PMMA                              | End Cap | Clip                       | (Set) | Connector | (width)         |
| HL-BAPL001 | BAPL001     | Opal Opal matte Clear Semi-clear black clear black opal prism diffuser | Opal matte<br>Clear<br>Semi-clear | Plastic | Plastic<br>Stainless steel | I     | I         | max 12mm        |

# I Structure image



# I Effect image



### I Application