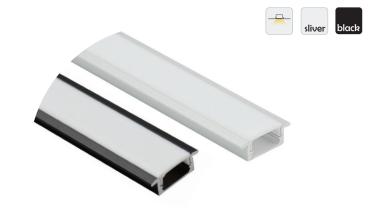

### **HL-BAPL001**

- -Professional industrial design with sharp lines.
- -Imported PC /PMMA diffuser with uniform and soft lighting.
- -AL6063 aluminum profile with excellent heat dissipation performance.
- -Closed-fitting end cap without screw, easier installation.  $\textbf{C} \in \begin{tabular}{l} \put(0,0) \put(0,0$



#### I Basic Parameters

| Material              | AL6063+PC/PMMA                                                                                         |  |  |  |  |
|-----------------------|--------------------------------------------------------------------------------------------------------|--|--|--|--|
| Surface               | Anodized/Painting                                                                                      |  |  |  |  |
| Lighting source width | 12mm                                                                                                   |  |  |  |  |
| Length                | 4m/max                                                                                                 |  |  |  |  |
| Application           | Apply to office, boardroom, supe