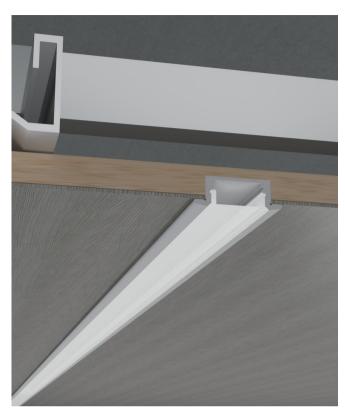

|         | Suspended Rope             |       |           | Lighting Source |
|------------|-------------|------------------------------------------------------------------------|-----------------------------------|---------|----------------------------|-------|-----------|-----------------|
| Model      | Cover Model | PC                                                                     | PMMA                              | End Cap | Clip                       | (Set) | Connector | (width)         |
| HL-BAPL001 | BAPL001     | Opal Opal matte Clear Semi-clear black clear black opal prism diffuser | Opal matte<br>Clear<br>Semi-clear | Plastic | Plastic<br>Stainless steel | I     | I         | max 12mm        |

# I Structure image



# I Effect image



### I Application