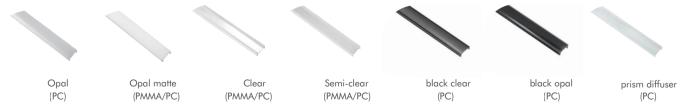

#### Optional cover

|            |             | Cover                                                                  |                                   |         | Suspended Rope             |       |           | Lighting Source |
|------------|-------------|------------------------------------------------------------------------|-----------------------------------|---------|----------------------------|-------|-----------|-----------------|
| Model      | Cover Model | PC                                                                     | PMMA                              | End Cap | Clip                       | (Set) | Connector | (width)         |
| HL-BAPL001 | BAPL001     | Opal Opal matte Clear Semi-clear black clear black opal prism diffuser | Opal matte<br>Clear<br>Semi-clear | Plastic | Plastic<br>Stainless steel | I     | I         | max 12mm        |