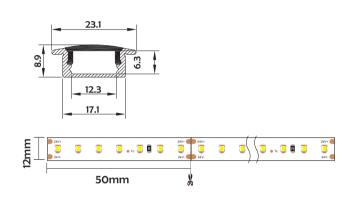

# I Structure image

#### I Basic Parameters

| Material              | AL6063+PC/PMMA                                                                                         |  |  |  |  |
|-----------------------|--------------------------------------------------------------------------------------------------------|--|--|--|--|
| Surface               | Anodized/Painting                                                                                      |  |  |  |  |
| Lighting source width | 12mm                                                                                                   |  |  |  |  |
| Length                | 4m/max                                                                                                 |  |  |  |  |
| Application           | Apply to office, boardroom, supermarket and home lighting, mainly application for drywall and ceiling. |  |  |  |  |