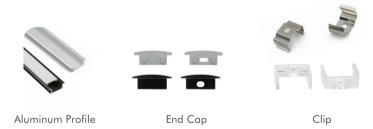

### I Installation Accessories

#### Optional cover

|            |             | Cover                                                                  |                                   |         | Suspended Rope             |       |           | Lighting Source |
|------------|-------------|------------------------------------------------------------------------|-----------------------------------|---------|----------------------------|-------|-----------|-----------------|
| Model      | Cover Model | PC                                                                     | PMMA                              | End Cap | Clip                       | (Set) | Connector | (width)         |
| HL-BAPL001 | BAPL001     | Opal Opal matte Clear Semi-clear black clear black opal prism diffuser | Opal matte<br>Clear<br>Semi-clear | Plastic | Plastic<br>Stainless steel | I     | I         | max 12mm        |