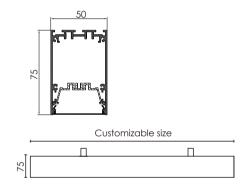

# Luminaire parameters

| Size             | L1200*W50*H75mm |
|------------------|-----------------|
| Lm               | 7500LM±10%      |
| Input Voltage    | AC100-240V      |
| Beam Angle       | 120°            |
| Nominal Power    | 50W             |
| CCT              | 2700-6500k      |
| CRI              | >80             |
| Protection Grade | IP40            |
| Certification    | CE, ROHS        |
| Warranty         | 3 years         |