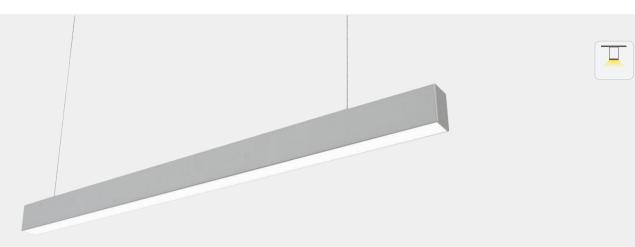

# HL-B5075A-L12 Linear Pendant Light Specification

( 🐔 😳 🖉 🗵

#### Feature

-Professional appearance design, simple and elegant.

-High quality, energy-efficient LED Lighting for environmental protection.

-Anodized aluminum profile with good heat sink.

-Built-in power supply, no flicker.