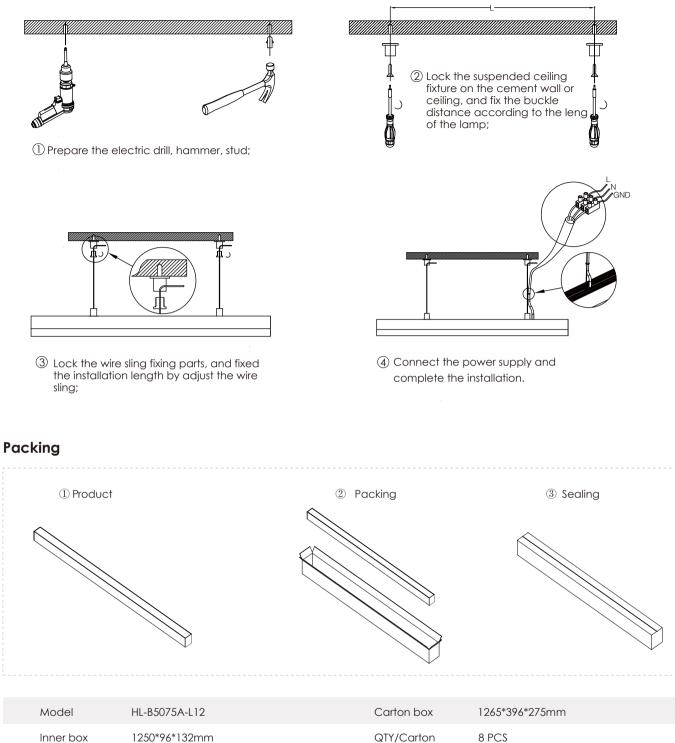

-High quality, energy-efficient LED Lighting for environmental protection.

-Anodized aluminum profile with good heat sink.

-Built-in power supply, no flicker.

-For offices, conference rooms, supermarkets, home lighting, etc.



# Luminaire parameters

| Size             | L1200*W50*H75mm |
|------------------|-----------------|
| Lm               | 7500LM±10%      |
| Input Voltage    | AC100-240V      |
| Beam Angle       | 120°            |
| Nominal Power    | 50W             |
| CCT              | 2700-6500k      |
| CRI              | >80             |
| Protection Grade | IP40            |
| Certification    | CE, ROHS        |
| Warranty         | 3 years         |

## Installation Accessories









Suspended Rope Connector

Aluminum Profile

Mounting Clip

### Installation



#### Notices

1. The power supply must be turned off before installation.

2. Make sure the product is mounted under the surface of the object to be installed, and finally turn on the power to light up.

3. This product is for indoor use only.

4. This product is warranted for 3 years and problems occur within 3 years (except for human factors and accidental factors), free maintenance.

5. The product is not responsible for damage caused by accidental factors or improper use.