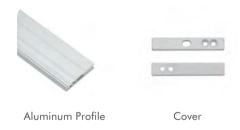

### I Installation Accessories

#### • Optional cover

|         | Cover Model | Cover |                                |           |      | Suspended Rope |           | Lighting Source |
|---------|-------------|-------|--------------------------------|-----------|------|----------------|-----------|-----------------|
| Model   |             | PMMA  | Silicone strip                 | End Cap   | Clip | (Set)          | Connector | (width)         |
| HL-A092 | 1           | I     | red<br>yellow<br>blue<br>white | Aluminium | I    | l              | 1         | max 4mm         |