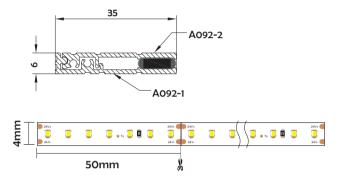

### I Basic Parameters

| Material              | AL6063+Silicone strips                                                  |  |  |  |
|-----------------------|-------------------------------------------------------------------------|--|--|--|
| Surface               | Anodized/Painting                                                       |  |  |  |
| Lighting source width | 4mm                                                                     |  |  |  |
| Length                | 4m/max                                                                  |  |  |  |
| Application           | For offices, conference rooms, supermarkets, home lighting application. |  |  |  |

# I Structure image