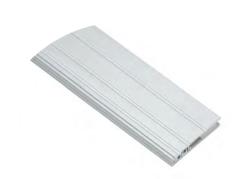

### **HL-A092**

- -Recessed design, integrated into architecture.
- -AL6063 aluminum profile with high-quality surface treatment.
- -The outer cover is made of environmentally friendly silica gel material, resistant to hydrochloric acid, acid and alkali corrosion, flame retardant, uv resistance, reliable and quality assurance

# I Structure image