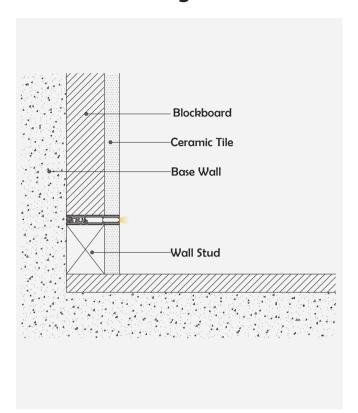

|  |  |  |
| Application           | For offices, conference rooms, supermarkets, home lighting application. |  |  |  |



### I Installation Accessories



#### • Optional cover



|         | Cover Model | Cover |                                |           |      | Suspended Rope |           | Lighting Source |
|---------|-------------|-------|--------------------------------|-----------|------|----------------|-----------|-----------------|
| Model   |             | PMMA  | Silicone strip                 | End Cap   | Clip | (Set)          | Connector | (width)         |
| HL-A092 | 1           | I     | red<br>yellow<br>blue<br>white | Aluminium | I    | l              | 1         | max 4mm         |

# I Structure image



# I Effect image



# I Application