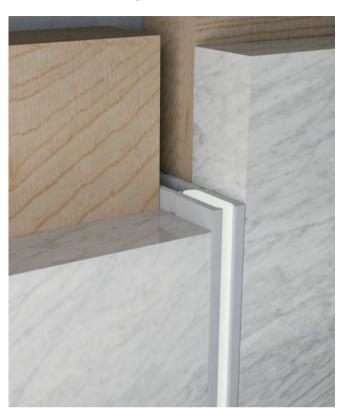

|  |  |  |
| Application           | For offices, conference rooms, supermarkets, home lighting application. |  |  |  |



### I Installation Accessories



#### • Optional cover



|         | Cover Model | Cover |                                |           |      | Suspended Rope |           | Lighting Source |
|---------|-------------|-------|--------------------------------|-----------|------|----------------|-----------|-----------------|
| Model   |             | PMMA  | Silicone strip                 | End Cap   | Clip | (Set)          | Connector | (width)         |
| HL-A092 | 1           | I     | red<br>yellow<br>blue<br>white | Aluminium | I    | l              | 1         | max 4mm         |

# I Structure image



# I Effect image



# I Application