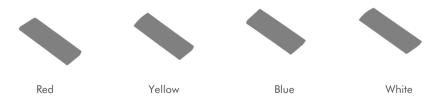

#### • Optional cover

|         | Cover Model | Cover |                                |           |      | Suspended Rope |           | Lighting Source |
|---------|-------------|-------|--------------------------------|-----------|------|----------------|-----------|-----------------|
| Model   |             | PMMA  | Silicone strip                 | End Cap   | Clip | (Set)          | Connector | (width)         |
| HL-A092 | 1           | I     | red<br>yellow<br>blue<br>white | Aluminium | I    | l              | 1         | max 4mm         |