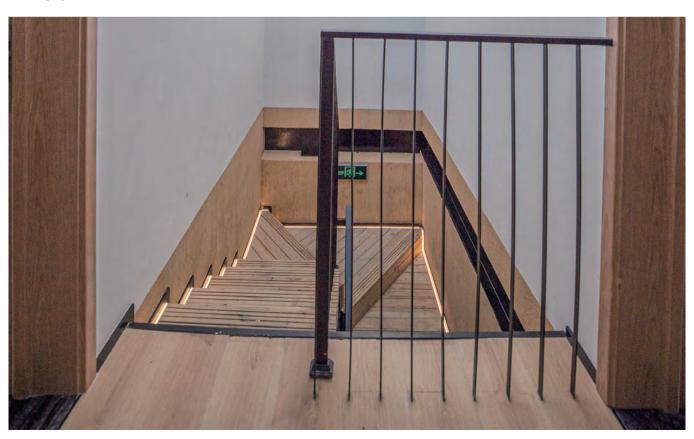

|  |  |  |
| Application           | For offices, conference rooms, supermarkets, home lighting application. |  |  |  |



### I Installation Accessories



#### • Optional cover



|         | Cover Model | Cover |                                |           |      | Suspended Rope |           | Lighting Source |
|---------|-------------|-------|--------------------------------|-----------|------|----------------|-----------|-----------------|
| Model   |             | PMMA  | Silicone strip                 | End Cap   | Clip | (Set)          | Connector | (width)         |
| HL-A092 | 1           | I     | red<br>yellow<br>blue<br>white | Aluminium | I    | l              | 1         | max 4mm         |

# I Structure image



# I Effect image



# I Application