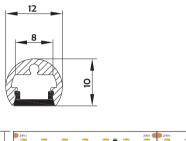

### I Basic Parameters

| Material              | AL6063+PC                                                                    |
|-----------------------|------------------------------------------------------------------------------|
| Surface               | Anodized/Painting                                                            |
| Lighting source width | 8mm                                                                          |
| Length                | 4m/max                                                                       |
| Application           | For offices, conference rooms,<br>supermarkets,home lighting<br>application. |

# I Structure image