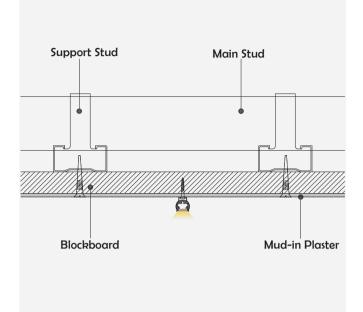

h                | 4m/max                                                                       |
| Application           | For offices, conference rooms,<br>supermarkets,home lighting<br>application. |







#### I Installation Accessories







Aluminum Profile

• Optional cover



Opal (PC)

|         |             | Cover |      |           |                 | Suspended Rope |           | Lighting Source |
|---------|-------------|-------|------|-----------|-----------------|----------------|-----------|-----------------|
| Model   | Cover Model | PC    | PMMA | End Cap   | Clip            | (Set)          | Connector | (width)         |
| HL-A091 | A091        | Opal  | I    | Aluminium | Stainless steel | 1              | I         | max 8mm         |

sliver

# I Structure image



# I Effect image



### I Application