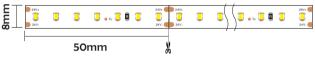

### I Basic Parameters

| Material              | AL6063+PC                                                                    |
|-----------------------|------------------------------------------------------------------------------|
| Surface               | Anodized/Painting                                                            |
| Lighting source width | 8mm                                                                          |
| Length                | 4m/max                                                                       |
| Application           | For offices, conference rooms,<br>supermarkets,home lighting<br>application. |

#### I Installation Accessories

Aluminum Profile

• Optional cover

Opal (PC)

|         |             | Cover |      |           |                 | Suspended Rope |           | Lighting Source |
|---------|-------------|-------|------|-----------|-----------------|----------------|-----------|-----------------|
| Model   | Cover Model | PC    | PMMA | End Cap   | Clip            | (Set)          | Connector | (width)         |
| HL-A091 | A091        | Opal  | I    | Aluminium | Stainless steel | 1              | I         | max 8mm         |