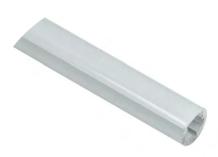

# **HL-A091**

-Professional industrial design with sharp lines. -Imported PC diffuser with uniform and soft lighting.

-AL6063 aluminum profile with excellent heat dissipation performance.

-Closed-fitting end cap without screw, easier installation.

# I Effect image