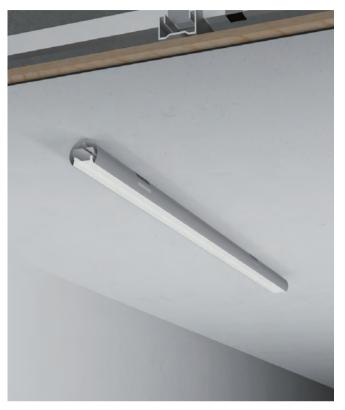

m/max                                                                       |
| Application           | For offices, conference rooms,<br>supermarkets,home lighting<br>application. |







#### I Installation Accessories







Aluminum Profile

• Optional cover



Opal (PC)

|         |             | Cover |      |           |                 | Suspended Rope |           | Lighting Source |
|---------|-------------|-------|------|-----------|-----------------|----------------|-----------|-----------------|
| Model   | Cover Model | PC    | PMMA | End Cap   | Clip            | (Set)          | Connector | (width)         |
| HL-A091 | A091        | Opal  | I    | Aluminium | Stainless steel | 1              | I         | max 8mm         |

sliver

# I Structure image



# I Effect image



### I Application