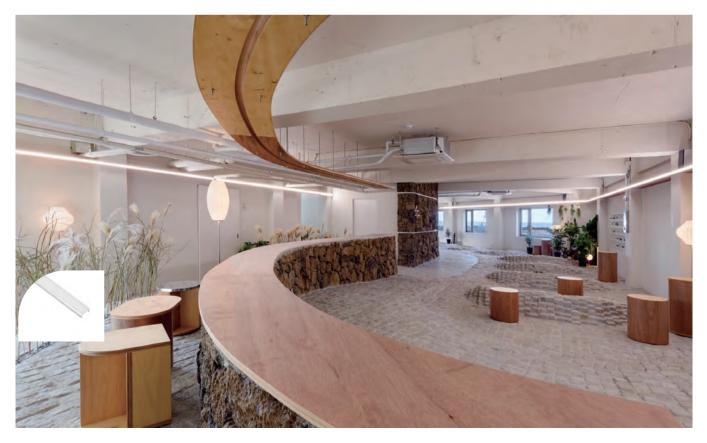

|
| Application           | For offices, conference rooms,<br>supermarkets,home lighting<br>application. |







#### I Installation Accessories







Aluminum Profile

• Optional cover



Opal (PC)

|         |             | Cover |      |           |                 | Suspended Rope |           | Lighting Source |
|---------|-------------|-------|------|-----------|-----------------|----------------|-----------|-----------------|
| Model   | Cover Model | PC    | PMMA | End Cap   | Clip            | (Set)          | Connector | (width)         |
| HL-A091 | A091        | Opal  | I    | Aluminium | Stainless steel | 1              | I         | max 8mm         |

sliver

# I Structure image



# I Effect image



### I Application