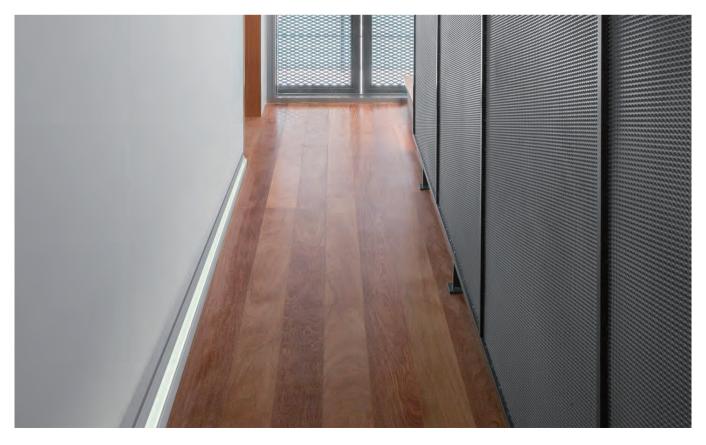

|
| Application           | For surface mounted in corner wall. |





### I Installation Accessories





Aluminum Profile

End Cap

• Optional cover





Yellow



Red

Blue

White

|         |             | Cover |                                |           |      | Suspended Rope |           | Lighting Source |
|---------|-------------|-------|--------------------------------|-----------|------|----------------|-----------|-----------------|
| Model   | Cover Model | PMMA  | Silicone strip                 | End Cap   | Clip | (Set)          | Connector | (width)         |
| HL-A071 | /           | 1     | red<br>yellow<br>blue<br>white | Aluminium | 1    | Ι              | Ι         | max 10mm        |

### I Structure image



## I Effect image



#### I Application