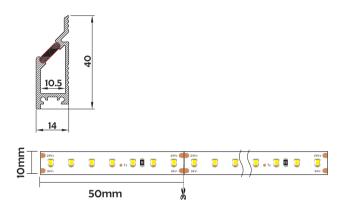

### I Structure image

#### I Basic Parameters

| Material              | AL6063+Silicone strips              |
|-----------------------|-------------------------------------|
| Surface               | Anodized/Painting                   |
| Lighting source width | 10mm                                |
| Length                | 4m/max                              |
| Application           | For surface mounted in corner wall. |