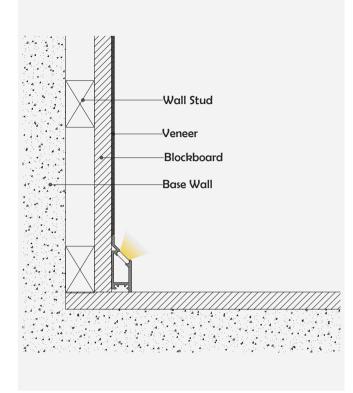

Length                | 4m/max                              |
| Application           | For surface mounted in corner wall. |





### I Installation Accessories





Aluminum Profile

End Cap

• Optional cover





Yellow



Red

Blue

White

|         |             | Cover |                                |           |      | Suspended Rope |           | Lighting Source |
|---------|-------------|-------|--------------------------------|-----------|------|----------------|-----------|-----------------|
| Model   | Cover Model | PMMA  | Silicone strip                 | End Cap   | Clip | (Set)          | Connector | (width)         |
| HL-A071 | /           | 1     | red<br>yellow<br>blue<br>white | Aluminium | 1    | Ι              | Ι         | max 10mm        |

### I Structure image



## I Effect image



#### I Application