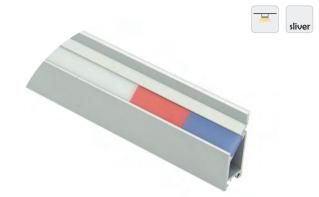

# <u>HL-A071</u>

-Recessed design, integrated into architecture.

-AL6063 aluminum profile with high-quality surface treatment.

-The outer cover is made of environmentally friendly silica gel material, resistant to hydrochloric acid, acid and alkali corrosion, flame retardant, uv resistance, reliable and quality assurance

#### I Basic Parameters

| Material              | AL6063+Silicone strips              |
|-----------------------|-------------------------------------|
| Surface               | Anodized/Painting                   |
| Lighting source width | 10mm                                |
| Length                | 4m/max                              |
| Application           | For surface mounted in corner wall. |

### I Installation Accessories

Aluminum Profile

End Cap

• Optional cover

Yellow

Red

Blue

White

|         |             | Cover |                                |           |      | Suspended Rope |           | Lighting Source |
|---------|-------------|-------|--------------------------------|-----------|------|----------------|-----------|-----------------|
| Model   | Cover Model | PMMA  | Silicone strip                 | End Cap   | Clip | (Set)          | Connector | (width)         |
| HL-A071 | /           | 1     | red<br>yellow<br>blue<br>white | Aluminium | 1    | Ι              | Ι         | max 10mm        |