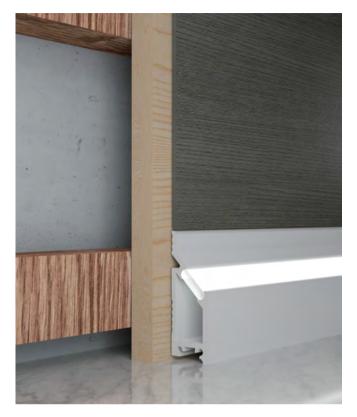

# <u>HL-A071</u>

-Recessed design, integrated into architecture.

-AL6063 aluminum profile with high-quality surface treatment.

-The outer cover is made of environmentally friendly silica gel material, resistant to hydrochloric acid, acid and alkali corrosion, flame retardant, uv resistance, reliable and quality assurance

#### I Basic Parameters

| Material              | AL6063+Silicone strips              |
|-----------------------|-------------------------------------|
| Surface               | Anodized/Painting                   |
| Lighting source width | 10mm                                |
| Length                | 4m/max                              |
| Application           | For surface mounted in corner wall. |

### I Structure image