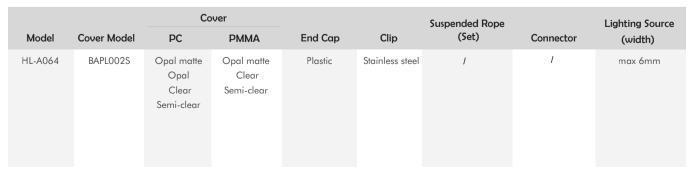

#### I Installation Accessories

Opal

(PC)

Opal matte Clear (PMMA/PC) (PMMA/PC) Semi-clear (PMMA/PC)