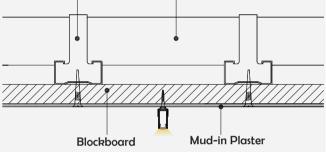

|
|-----------------------|----------------------------------------------------------------------------------------------------|
| Surface               | Anodized/Painting                                                                                  |
| Lighting source width | бmm                                                                                                |
| Length                | 4m/max                                                                                             |
| Application           | Widely used in shopping centers,<br>commercial buildings, office buildings,<br>home lighting, etc. |





#### I Installation Accessories







Opal

(PC)

Opal matte Clear (PMMA/PC) (PMMA/PC) Semi-clear (PMMA/PC)



### I Structure image





## I Effect image



### I Application