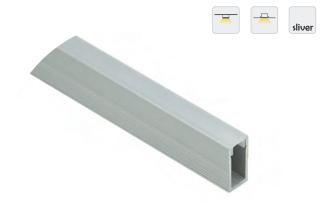

# <u>HL-A064</u>

-Professional industrial design with sharp lines.

-Imported PC /PMMA diffuser with uniform and soft lighting.

-AL6063 aluminum profile with excellent heat dissipation performance.

-Closed-fitting end cap without screw, easier installation.

#### I Basic Parameters

| Material              | AL6063+PC/PMMA                                                                                     |
|-----------------------|----------------------------------------------------------------------------------------------------|
| Surface               | Anodized/Painting                                                                                  |
| Lighting source width | бmm                                                                                                |
| Length                | 4m/max                                                                                             |
| Application           | Widely used in shopping centers,<br>commercial buildings, office buildings,<br>home lighting, etc. |