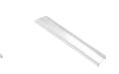

# <u>HL-A064</u>

-Professional industrial design with sharp lines.

-Imported PC /PMMA diffuser with uniform and soft lighting.

-AL6063 aluminum profile with excellent heat dissipation performance.

-Closed-fitting end cap without screw, easier installation.

#### I Installation Accessories

Opal

(PC)

Opal matte Clear (PMMA/PC) (PMMA/PC) Semi-clear (PMMA/PC)