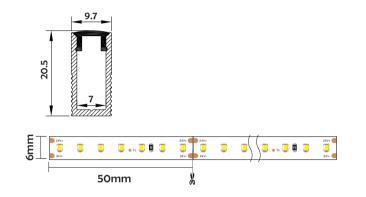

### I Structure image

#### I Basic Parameters

| Material              | AL6063+PC/PMMA                                                                                     |
|-----------------------|----------------------------------------------------------------------------------------------------|
| Surface               | Anodized/Painting                                                                                  |
| Lighting source width | бmm                                                                                                |
| Length                | 4m/max                                                                                             |
| Application           | Widely used in shopping centers,<br>commercial buildings, office buildings,<br>home lighting, etc. |