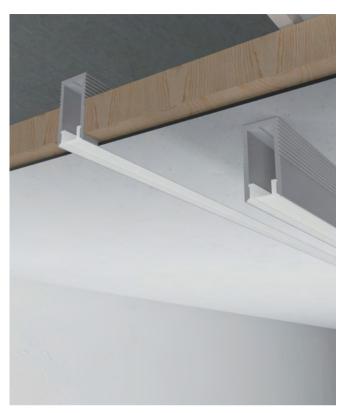

# <u>HL-A064</u>

-Professional industrial design with sharp lines.

-Imported PC /PMMA diffuser with uniform and soft lighting.

-AL6063 aluminum profile with excellent heat dissipation performance.

-Closed-fitting end cap without screw, easier installation.

#### I Basic Parameters

| Material              | AL6063+PC/PMMA                                                                                     |
|-----------------------|----------------------------------------------------------------------------------------------------|
| Surface               | Anodized/Painting                                                                                  |
| Lighting source width | бmm                                                                                                |
| Length                | 4m/max                                                                                             |
| Application           | Widely used in shopping centers,<br>commercial buildings, office buildings,<br>home lighting, etc. |

### I Structure image