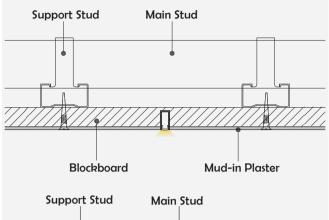

|
|-----------------------|----------------------------------------------------------------------------------------------------|
| Surface               | Anodized/Painting                                                                                  |
| Lighting source width | бmm                                                                                                |
| Length                | 4m/max                                                                                             |
| Application           | Widely used in shopping centers,<br>commercial buildings, office buildings,<br>home lighting, etc. |





#### I Installation Accessories







Opal

(PC)

Opal matte Clear (PMMA/PC) (PMMA/PC) Semi-clear (PMMA/PC)



### I Structure image





## I Effect image



### I Application