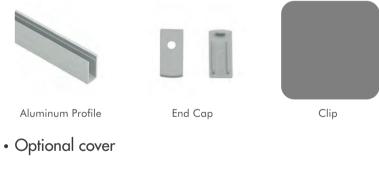

#### I Installation Accessories

Opal

(PC)

Opal matte Clear (PMMA/PC) (PMMA/PC) Semi-clear (PMMA/PC)