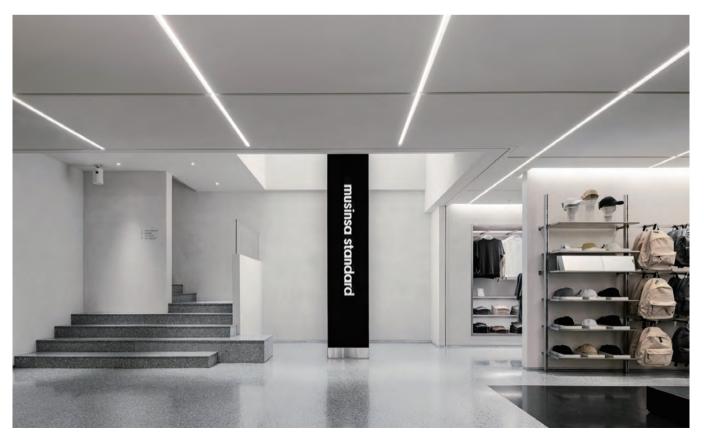

-----|----------------------------------------------------------------------------------------------------|
| Surface               | Anodized/Painting                                                                                  |
| Lighting source width | бmm                                                                                                |
| Length                | 4m/max                                                                                             |
| Application           | Widely used in shopping centers,<br>commercial buildings, office buildings,<br>home lighting, etc. |





#### I Installation Accessories







Opal

(PC)

Opal matte Clear (PMMA/PC) (PMMA/PC) Semi-clear (PMMA/PC)



### I Structure image





## I Effect image



### I Application