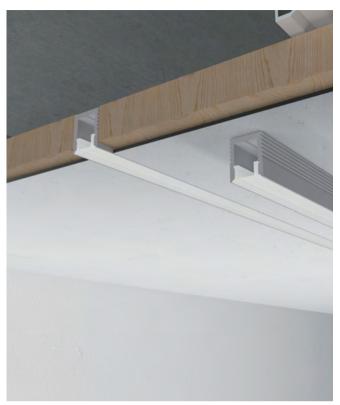

|
| Lighting source width | 7mm                                                                                                |
| Length                | 4m/max                                                                                             |
| Application           | Widely used in shopping centers,<br>commercial buildings, office buildings,<br>home lighting, etc. |







#### I Installation Accessories









Opal matte (PMMA/PC)

Clear (PMMA/PC)



Cover Suspended Rope Lighting Source Model Cover Model PC **PMMA** End Cap Clip (Set) Connector (width) HL-A063 BAPL002S Opal matte Plastic Stainless steel 1 max 7mm Opal matte 1 Clear Opal Clear Semi-clear Semi-clear

## I Structure image



## I Effect image



## I Application