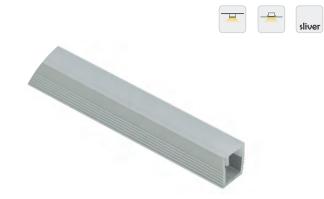

# **HL-A063**

-Professional industrial design with sharp lines.

-Imported PC /PMMA diffuser with uniform and soft lighting.

-AL6063 aluminum profile with excellent heat dissipation performance.

-Closed-fitting end cap without screw, easier installation.

#### I Basic Parameters

| Material              | AL6063+PC/PMMA                                                                                     |
|-----------------------|----------------------------------------------------------------------------------------------------|
| Surface               | Anodized/Painting                                                                                  |
| Lighting source width | 7mm                                                                                                |
| Length                | 4m/max                                                                                             |
| Application           | Widely used in shopping centers,<br>commercial buildings, office buildings,<br>home lighting, etc. |