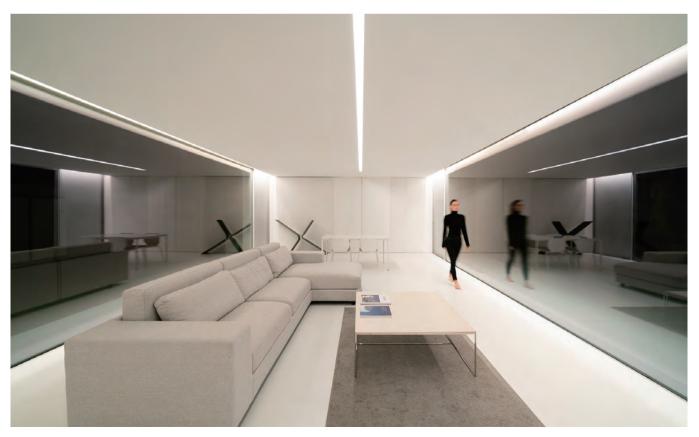

|
| Lighting source width | 7mm                                                                                                |
| Length                | 4m/max                                                                                             |
| Application           | Widely used in shopping centers,<br>commercial buildings, office buildings,<br>home lighting, etc. |







#### I Installation Accessories









Opal matte (PMMA/PC)

Clear (PMMA/PC)



Cover Suspended Rope Lighting Source Model Cover Model PC **PMMA** End Cap Clip (Set) Connector (width) HL-A063 BAPL002S Opal matte Plastic Stainless steel 1 max 7mm Opal matte 1 Clear Opal Clear Semi-clear Semi-clear

## I Structure image



## I Effect image



## I Application