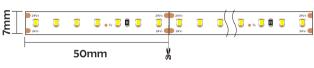

## I Effect image

#### I Basic Parameters

| Material              | AL6063+PC/PMMA                                                                                     |
|-----------------------|----------------------------------------------------------------------------------------------------|
| Surface               | Anodized/Painting                                                                                  |
| Lighting source width | 7mm                                                                                                |
| Length                | 4m/max                                                                                             |
| Application           | Widely used in shopping centers,<br>commercial buildings, office buildings,<br>home lighting, etc. |