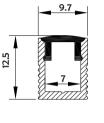

## I Structure image

#### I Basic Parameters

| Material              | AL6063+PC/PMMA                                                                                     |
|-----------------------|----------------------------------------------------------------------------------------------------|
| Surface               | Anodized/Painting                                                                                  |
| Lighting source width | 7mm                                                                                                |
| Length                | 4m/max                                                                                             |
| Application           | Widely used in shopping centers,<br>commercial buildings, office buildings,<br>home lighting, etc. |