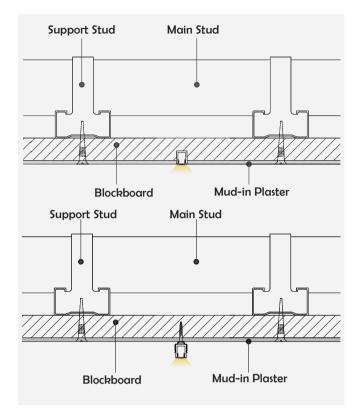

nting                                                                                  |
| Lighting source width | 7mm                                                                                                |
| Length                | 4m/max                                                                                             |
| Application           | Widely used in shopping centers,<br>commercial buildings, office buildings,<br>home lighting, etc. |







#### I Installation Accessories









Opal matte (PMMA/PC)

Clear (PMMA/PC)



Cover Suspended Rope Lighting Source Model Cover Model PC **PMMA** End Cap Clip (Set) Connector (width) HL-A063 BAPL002S Opal matte Plastic Stainless steel 1 max 7mm Opal matte 1 Clear Opal Clear Semi-clear Semi-clear

## I Structure image



## I Effect image



## I Application