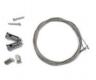

#### Installation Accessories

Aluminum Profile

End Cap

Clip

Suspended Rope

• Optional cover

(PC)

|         |             | Cover |      |           |                              | Suspended Rope |           | Lighting Source |
|---------|-------------|-------|------|-----------|------------------------------|----------------|-----------|-----------------|
| Model   | Cover Model | PC    | PMMA | End Cap   | Clip                         | (Set)          | Connector | (width)         |
| HL-A054 | A052        | Opal  | Ι    | Aluminium | Stainless steel<br>Aluminium |                | I         | max 12mm        |