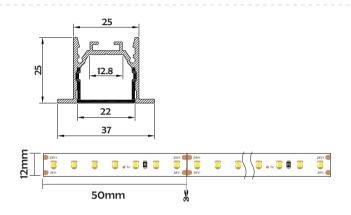

### Basic Parameters

| Material              | AL6063+PC                              |  |  |  |  |
|-----------------------|----------------------------------------|--|--|--|--|
| Surface               | Anodized/Painting                      |  |  |  |  |
| Lighting source width | 12mm                                   |  |  |  |  |
| Length                | 4m/max                                 |  |  |  |  |
| Application           | Widely used in shopping centers,       |  |  |  |  |
|                       | commercial buildings, office buildings |  |  |  |  |
|                       | home lighting, etc.                    |  |  |  |  |

### Structure image