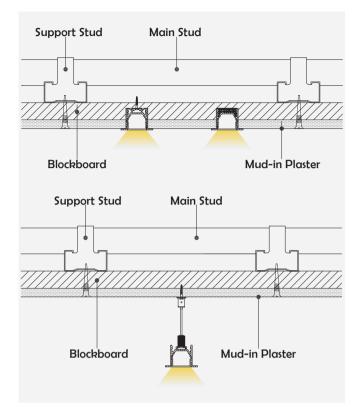

al buildings, office buildings |  |  |  |  |
|                       | home lighting, etc.                    |  |  |  |  |





Ġ

sliver

#### Installation Accessories









Aluminum Profile

End Cap

Clip

Suspended Rope

• Optional cover



(PC)

|         |             | Cover |      |           |                              | Suspended Rope |           | Lighting Source |
|---------|-------------|-------|------|-----------|------------------------------|----------------|-----------|-----------------|
| Model   | Cover Model | PC    | PMMA | End Cap   | Clip                         | (Set)          | Connector | (width)         |
| HL-A054 | A052        | Opal  | Ι    | Aluminium | Stainless steel<br>Aluminium |                | I         | max 12mm        |

### Structure image



## Effect image



## Application