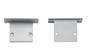

#### Installation Accessories

Aluminum Profile

End Cap

Clip

Suspended Rope

• Optional cover

(PC)

|         |             | Cover |      |           |                              | Suspended Rope |           | Lighting Source |
|---------|-------------|-------|------|-----------|------------------------------|----------------|-----------|-----------------|
| Model   | Cover Model | PC    | PMMA | End Cap   | Clip                         | (Set)          | Connector | (width)         |
| HL-A054 | A052        | Opal  | Ι    | Aluminium | Stainless steel<br>Aluminium |                | I         | max 12mm        |