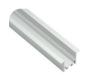

y and fast to install, maintain and repair. Suspended and surface installation ways.

(() 👬 🖓 🖉 🖄

### Basic Parameters

| Material              | AL6063+PC                              |  |  |  |  |
|-----------------------|----------------------------------------|--|--|--|--|
| Surface               | Anodized/Painting                      |  |  |  |  |
| Lighting source width | 12mm                                   |  |  |  |  |
| Length                | 4m/max                                 |  |  |  |  |
| Application           | Widely used in shopping centers,       |  |  |  |  |
|                       | commercial buildings, office buildings |  |  |  |  |
|                       | home lighting, etc.                    |  |  |  |  |





Ġ

sliver

#### Installation Accessories









Aluminum Profile

End Cap

Clip

Suspended Rope

• Optional cover



(PC)

|         |             | Cover |      |           |                              | Suspended Rope |           | Lighting Source |
|---------|-------------|-------|------|-----------|------------------------------|----------------|-----------|-----------------|
| Model   | Cover Model | PC    | PMMA | End Cap   | Clip                         | (Set)          | Connector | (width)         |
| HL-A054 | A052        | Opal  | Ι    | Aluminium | Stainless steel<br>Aluminium |                | I         | max 12mm        |

### Structure image



## Effect image



## Application