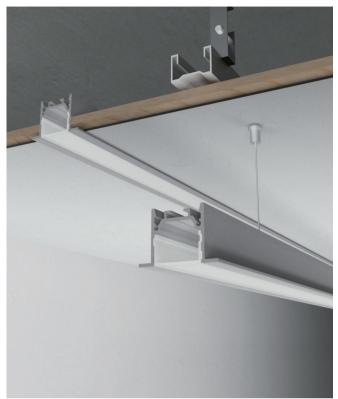

### Structure image

# HL-A054

-Professional industrial design with sharp lines. -Imported PC diffuser with uniform and soft lighting.

-AL6063 aluminum profile with excellent heat dissipation performance.

-Easy and fast to install, maintain and repair. Suspended and surface installation ways.

### Basic Parameters

| Material              | AL6063+PC                              |  |  |  |  |
|-----------------------|----------------------------------------|--|--|--|--|
| Surface               | Anodized/Painting                      |  |  |  |  |
| Lighting source width | 12mm                                   |  |  |  |  |
| Length                | 4m/max                                 |  |  |  |  |
| Application           | Widely used in shopping centers,       |  |  |  |  |
|                       | commercial buildings, office buildings |  |  |  |  |
|                       | home lighting, etc.                    |  |  |  |  |