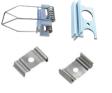

#### Installation Accessories

Aluminum Profile

End Cap

Clip

Suspended Rope

• Optional cover

(PC)

|         |             | Cover |      |           |                              | Suspended Rope |           | Lighting Source |
|---------|-------------|-------|------|-----------|------------------------------|----------------|-----------|-----------------|
| Model   | Cover Model | PC    | PMMA | End Cap   | Clip                         | (Set)          | Connector | (width)         |
| HL-A054 | A052        | Opal  | Ι    | Aluminium | Stainless steel<br>Aluminium |                | I         | max 12mm        |