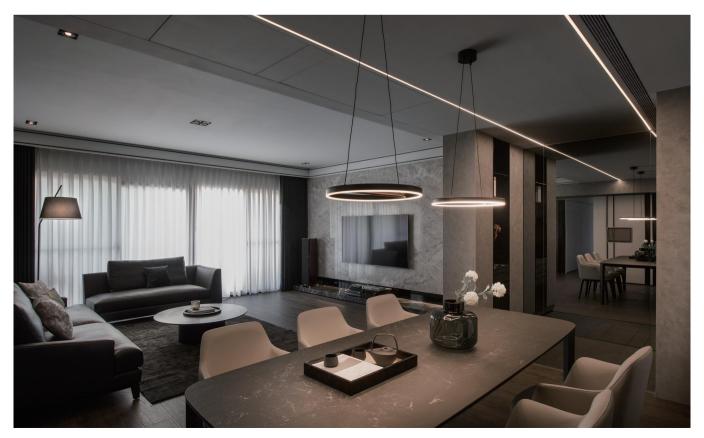

|  |  |
|                       | home lighting, etc.                    |  |  |  |  |





Ġ

sliver

#### Installation Accessories









Aluminum Profile

End Cap

Clip

Suspended Rope

• Optional cover



(PC)

|         |             | Cover |      |           |                              | Suspended Rope |           | Lighting Source |
|---------|-------------|-------|------|-----------|------------------------------|----------------|-----------|-----------------|
| Model   | Cover Model | PC    | PMMA | End Cap   | Clip                         | (Set)          | Connector | (width)         |
| HL-A054 | A052        | Opal  | Ι    | Aluminium | Stainless steel<br>Aluminium |                | I         | max 12mm        |

### Structure image



## Effect image



## Application