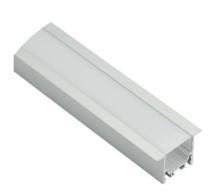

# HL-A054

-Professional industrial design with sharp lines. -Imported PC diffuser with uniform and soft lighting.

-AL6063 aluminum profile with excellent heat dissipation performance.

-Easy and fast to install, maintain and repair. Suspended and surface installation ways.

### Structure image