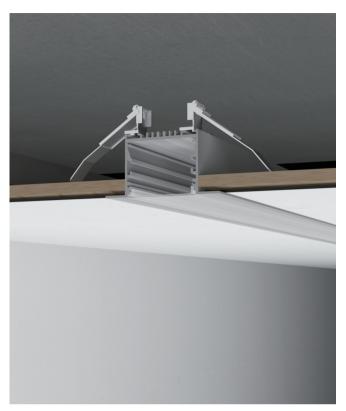

|
| Application           | Widely used in shopping centers,<br>commercial buildings, office buildings,<br>home lighting, etc. |





### I Installation Accessories









- Aluminum Profile
- End Cap

Clip

Connector

• Optional cover



|         |             | Cover |      |           |                 | Suspended Rope |              | Lighting Source |
|---------|-------------|-------|------|-----------|-----------------|----------------|--------------|-----------------|
| Model   | Cover Model | PC    | PMMA | End Cap   | Clip            | (Set)          | Connector    | (width)         |
| HL-A047 | A046        | Opal  | I    | Aluminium | Stainless steel | 1              | $\checkmark$ | max 44mm        |



## I Structure image



## I Effect image



### I Application