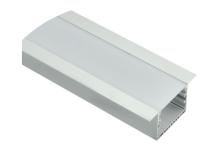

# HL-A047

-Professional industrial design with sharp lines. -Imported PC diffuser with uniform and soft lighting. -AL6063 aluminum profile with excellent heat dissipation performance.

-Easier and efficient recessed installation with clips.