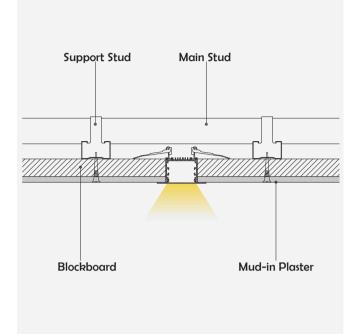

|
| Application           | Widely used in shopping centers,<br>commercial buildings, office buildings,<br>home lighting, etc. |





### I Installation Accessories









- Aluminum Profile
- End Cap

Clip

Connector

• Optional cover



|         |             | Cover |      |           |                 | Suspended Rope |              | Lighting Source |
|---------|-------------|-------|------|-----------|-----------------|----------------|--------------|-----------------|
| Model   | Cover Model | PC    | PMMA | End Cap   | Clip            | (Set)          | Connector    | (width)         |
| HL-A047 | A046        | Opal  | I    | Aluminium | Stainless steel | 1              | $\checkmark$ | max 44mm        |



## I Structure image



## I Effect image



### I Application