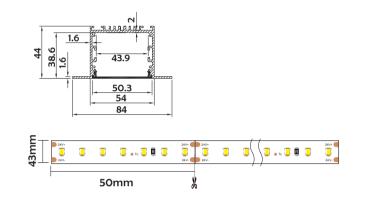

#### I Basic Parameters

| Material              | AL6063+PC/Aluminum Cover                                                                           |
|-----------------------|----------------------------------------------------------------------------------------------------|
| Surface               | Anodized/Painting                                                                                  |
| Lighting source width | 43mm                                                                                               |
| Length                | 4m/max                                                                                             |
| Application           | Widely used in shopping centers,<br>commercial buildings, office buildings,<br>home lighting, etc. |

## I Structure image