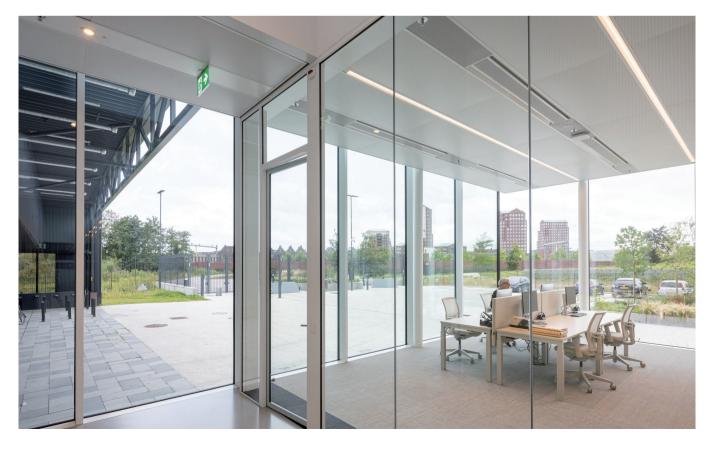

|
| Application           | Widely used in shopping centers,<br>commercial buildings, office buildings,<br>home lighting, etc. |





### I Installation Accessories









- Aluminum Profile
- End Cap

Clip

Connector

• Optional cover



|         |             | Cover |      |           |                 | Suspended Rope |              | Lighting Source |
|---------|-------------|-------|------|-----------|-----------------|----------------|--------------|-----------------|
| Model   | Cover Model | PC    | PMMA | End Cap   | Clip            | (Set)          | Connector    | (width)         |
| HL-A047 | A046        | Opal  | I    | Aluminium | Stainless steel | 1              | $\checkmark$ | max 44mm        |



## I Structure image



## I Effect image



### I Application