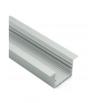

| Material              | AL6063+PC/Aluminum Cover                                                                           |
|-----------------------|----------------------------------------------------------------------------------------------------|
| Surface               | Anodized/Painting                                                                                  |
| Lighting source width | 43mm                                                                                               |
| Length                | 4m/max                                                                                             |
| Application           | Widely used in shopping centers,<br>commercial buildings, office buildings,<br>home lighting, etc. |





### I Installation Accessories









- Aluminum Profile
- End Cap

Clip

Connector

• Optional cover



|         |             | Cover |      |           |                 | Suspended Rope |              | Lighting Source |
|---------|-------------|-------|------|-----------|-----------------|----------------|--------------|-----------------|
| Model   | Cover Model | PC    | PMMA | End Cap   | Clip            | (Set)          | Connector    | (width)         |
| HL-A047 | A046        | Opal  | I    | Aluminium | Stainless steel | 1              | $\checkmark$ | max 44mm        |



## I Structure image



## I Effect image



### I Application