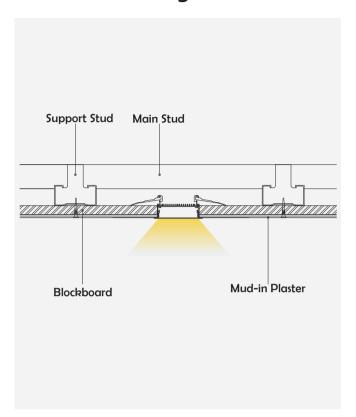

|
| Length                | 4m/max                                                           |
| Application           | For offices, conference rooms, supermarkets, home lighting, etc. |



### I Installation Accessories



#### • Optional cover



|         |             | Cover |      |           |                 | Suspended Rope |           | Lighting Source |
|---------|-------------|-------|------|-----------|-----------------|----------------|-----------|-----------------|
| Model   | Cover Model | PC    | PMMA | End Cap   | Clip            | (Set)          | Connector | (width)         |
| HL-A027 | A024        | Opal  | 1    | Aluminium | Stainless steel | I              | /         | max 72mm        |

# I Structure image



# I Effect image



## I Application