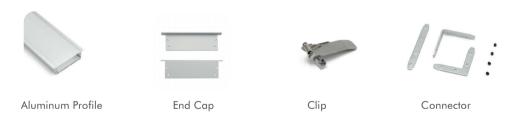

### I Installation Accessories

#### • Optional cover

|         |             | Cover |      |           |                 | Suspended Rope |           | Lighting Source |
|---------|-------------|-------|------|-----------|-----------------|----------------|-----------|-----------------|
| Model   | Cover Model | PC    | PMMA | End Cap   | Clip            | (Set)          | Connector | (width)         |
| HL-A027 | A024        | Opal  | 1    | Aluminium | Stainless steel | I              | /         | max 72mm        |