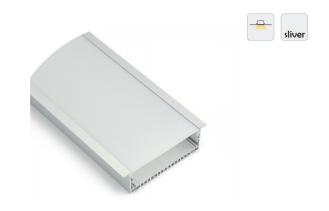

# I Structure image

### HL-A027

- -Professional industrial design with sharp lines.
- -Imported PC diffuser with uniform and soft lighting.
- -AL6063 aluminum profile with excellent heat dissipation performance.
- -Easier and efficient recessed installation with clips.