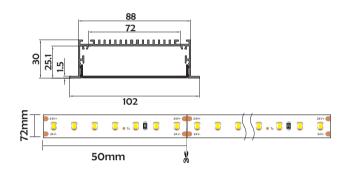

### **I** Basic Parameters

| Material              | AL6063+PC                                                        |
|-----------------------|------------------------------------------------------------------|
| Surface               | Anodized/Painting                                                |
| Lighting source width | 72mm                                                             |
| Length                | 4m/max                                                           |
| Application           | For offices, conference rooms, supermarkets, home lighting, etc. |

#### • Optional cover

|         |             | Cover |      |           |                 | Suspended Rope |           | Lighting Source |
|---------|-------------|-------|------|-----------|-----------------|----------------|-----------|-----------------|
| Model   | Cover Model | PC    | PMMA | End Cap   | Clip            | (Set)          | Connector | (width)         |
| HL-A027 | A024        | Opal  | 1    | Aluminium | Stainless steel | I              | /         | max 72mm        |