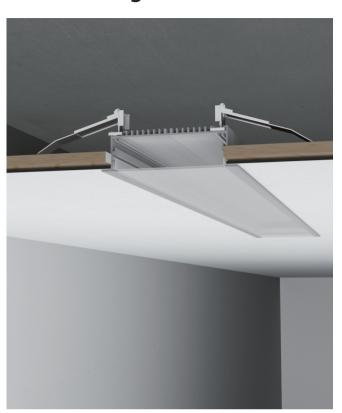

|
| Length                | 4m/max                                                           |
| Application           | For offices, conference rooms, supermarkets, home lighting, etc. |



### I Installation Accessories



#### • Optional cover



|         |             | Cover |      |           |                 | Suspended Rope |           | Lighting Source |
|---------|-------------|-------|------|-----------|-----------------|----------------|-----------|-----------------|
| Model   | Cover Model | PC    | PMMA | End Cap   | Clip            | (Set)          | Connector | (width)         |
| HL-A027 | A024        | Opal  | 1    | Aluminium | Stainless steel | I              | /         | max 72mm        |

# I Structure image



# I Effect image



## I Application