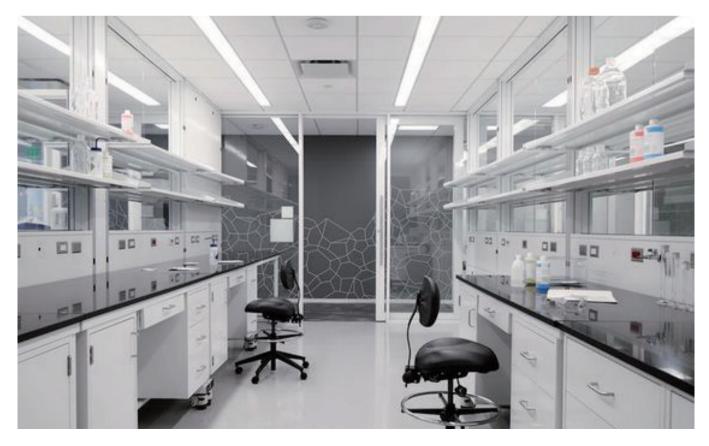

|
| Length                | 4m/max                                                           |
| Application           | For offices, conference rooms, supermarkets, home lighting, etc. |



### I Installation Accessories



#### • Optional cover



|         |             | Cover |      |           |                 | Suspended Rope |           | Lighting Source |
|---------|-------------|-------|------|-----------|-----------------|----------------|-----------|-----------------|
| Model   | Cover Model | PC    | PMMA | End Cap   | Clip            | (Set)          | Connector | (width)         |
| HL-A027 | A024        | Opal  | 1    | Aluminium | Stainless steel | I              | /         | max 72mm        |

# I Structure image



# I Effect image



## I Application